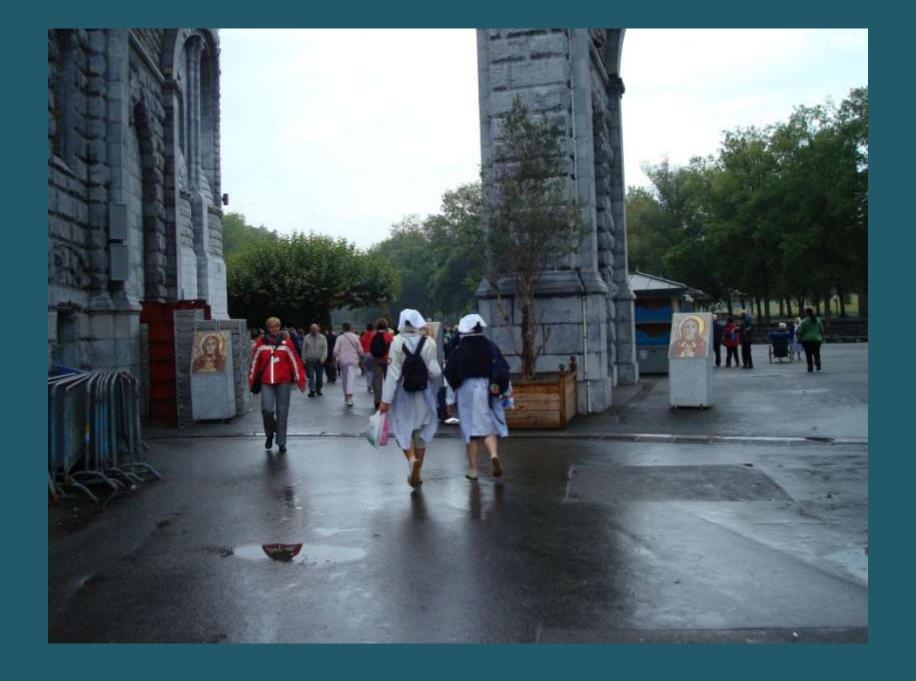

## 2009 Pilgrimage to Lourdes

The Sanctuary Grounds

St. Michael's Gate

St. Joseph's Gate