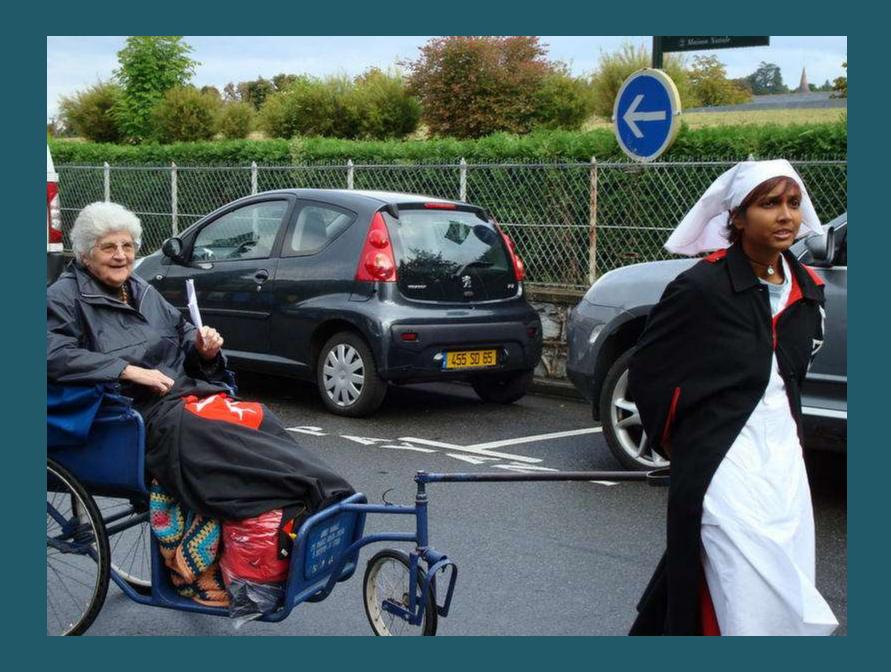

Pilgrimage to Lourdes

The Sanctuary Grounds



St. Michael's Gate



St. Joseph's Gate





























































































































































































































































## 2009 Pilgrimage to Lourdes

The Sanctuary by Night































## 2009 Pilgrimage to Lourdes

SSPX Chapel













Footpath to Chapel



Footpath to Chapel



Footpath to Chapel

## 2009 Pilgrimage to Lourdes

Stations of the Cross













































































## 2009 Pilgrimage to Lourdes

**Street Scenes**