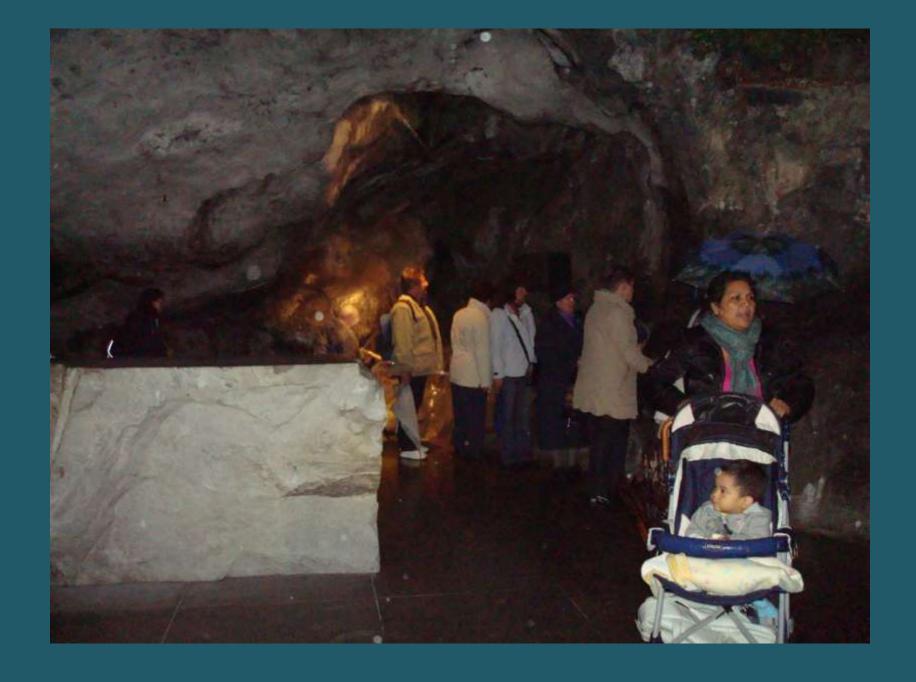

## 2009 Pilgrimage to Lourdes

The Sanctuary Grounds



St. Michael's Gate



St. Joseph's Gate





























































































































































































































































## 2009 Pilgrimage to Lourdes

The Sanctuary Grounds



St. Michael's Gate



St. Joseph's Gate





























































































































































































































































## 2009 Pilgrimage to Lourdes

The Sanctuary by Night































## 2009 Pilgrimage to Lourdes

SSPX Chapel













Footpath to Chapel



Footpath to Chapel



Footpath to Chapel

## 2009 Pilgrimage to Lourdes

Stations of the Cross













































































## 2009 Pilgrimage to Lourdes

**Street Scenes**