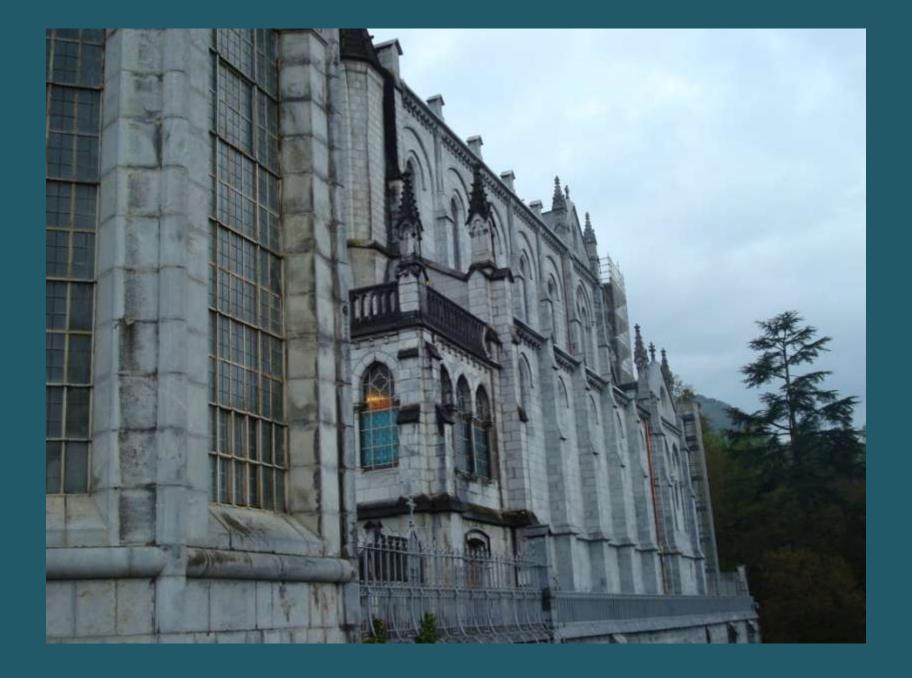

## 2009 Pilgrimage to Lourdes

The Sanctuary Grounds

St. Michael's Gate

St. Joseph's Gate