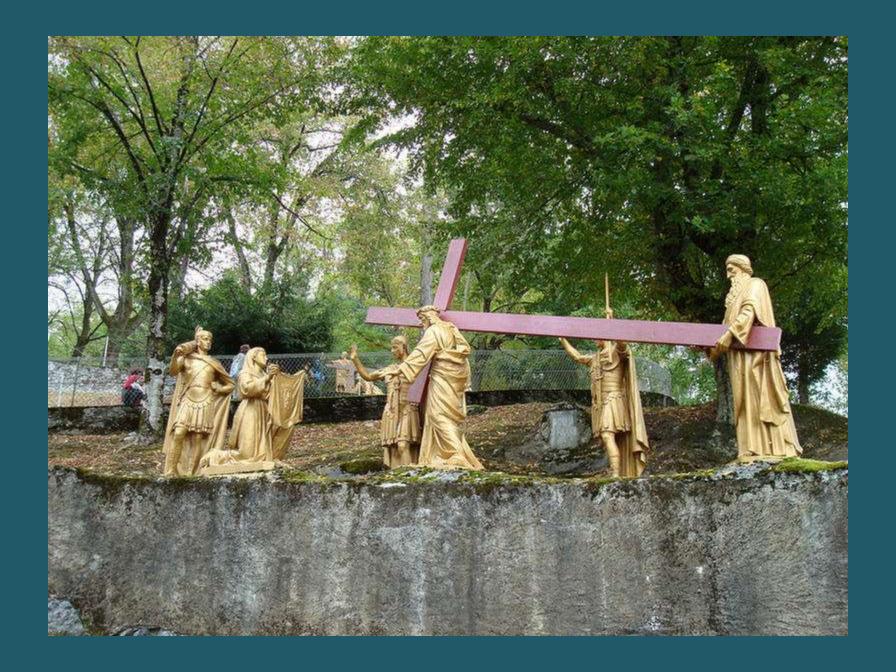

## 2009 Pilgrimage to Lourdes

The Sanctuary Grounds



St. Michael's Gate



St. Joseph's Gate





























































































































































































































































## 2009 Pilgrimage to Lourdes

The Sanctuary by Night































## 2009 Pilgrimage to Lourdes

SSPX Chapel













Footpath to Chapel



Footpath to Chapel



Footpath to Chapel

## 2009 Pilgrimage to Lourdes

Stations of the Cross













































































## 2009 Pilgrimage to Lourdes

**Street Scenes**