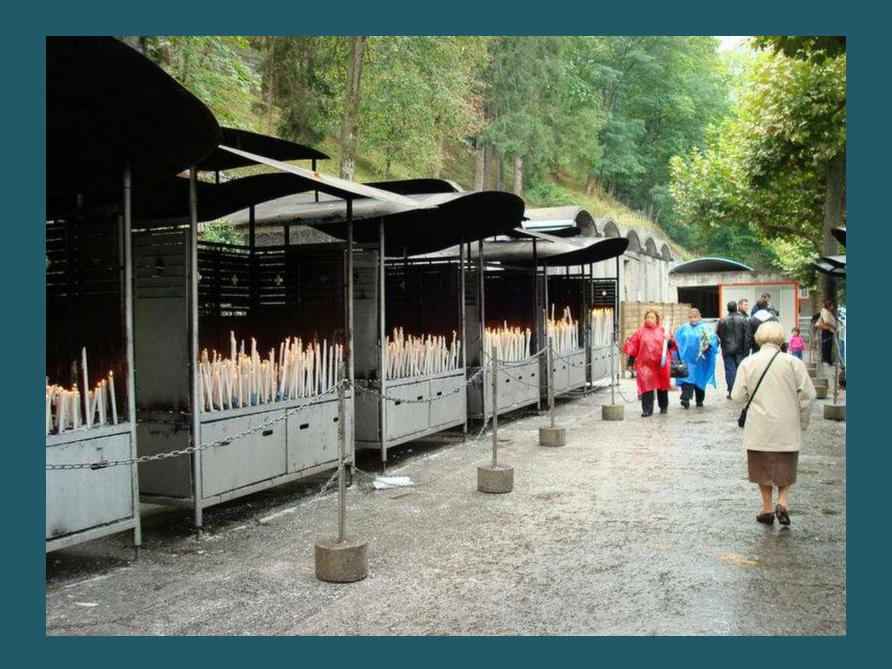

## 2009 Pilgrimage to Lourdes

The Sanctuary Grounds

St. Michael's Gate

St. Joseph's Gate