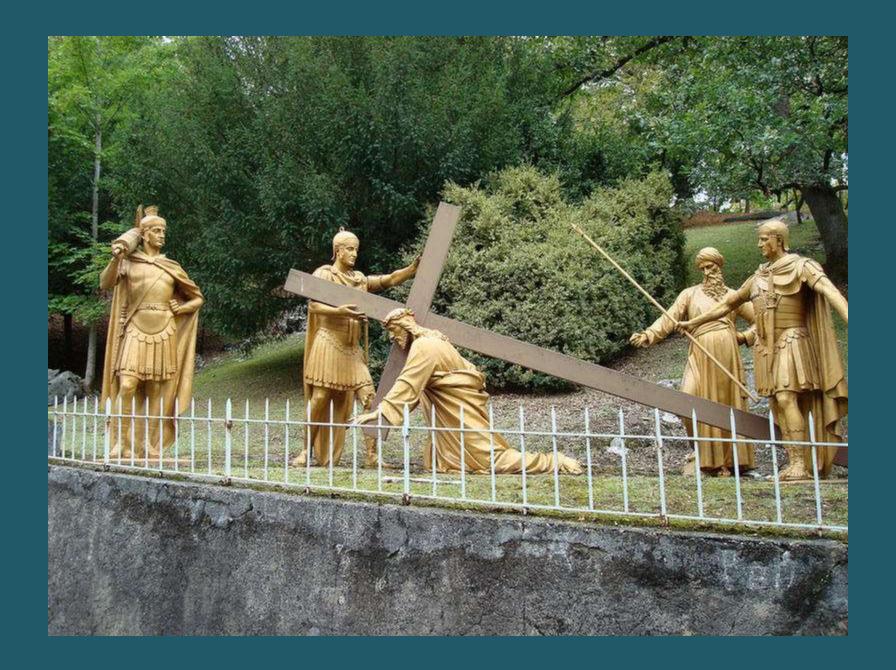

## 2009 Pilgrimage to Lourdes

The Sanctuary Grounds



St. Michael's Gate



St. Joseph's Gate





























































































































































































































































## 2009 Pilgrimage to Lourdes

The Sanctuary by Night































## 2009 Pilgrimage to Lourdes

SSPX Chapel













Footpath to Chapel



Footpath to Chapel



Footpath to Chapel

## 2009 Pilgrimage to Lourdes

Stations of the Cross













































































## 2009 Pilgrimage to Lourdes

**Street Scenes**