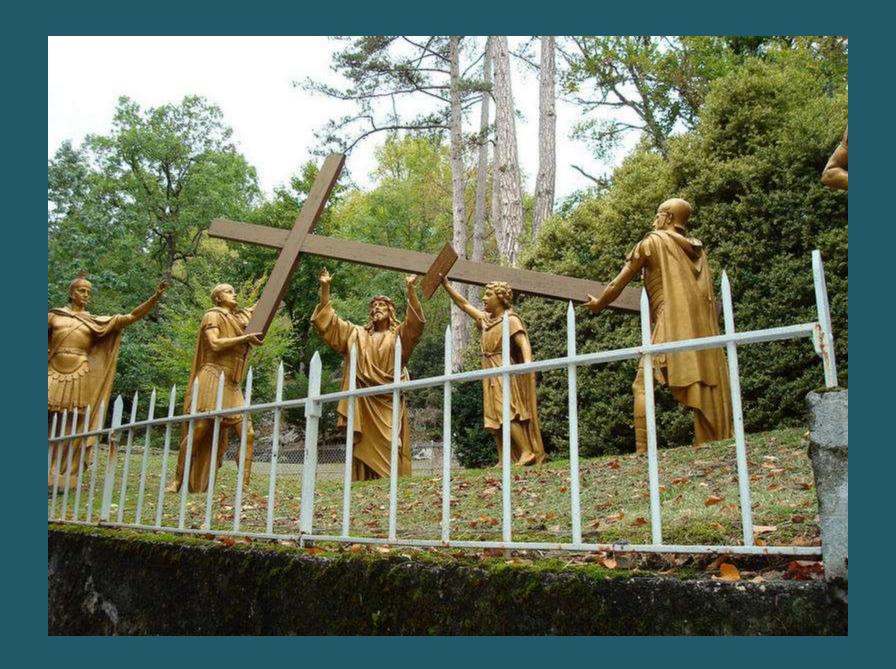

## 2009 Pilgrimage to Lourdes

The Sanctuary Grounds



St. Michael's Gate



St. Joseph's Gate





























































































































































































































































## 2009 Pilgrimage to Lourdes

The Sanctuary by Night































## 2009 Pilgrimage to Lourdes

SSPX Chapel













Footpath to Chapel



Footpath to Chapel



Footpath to Chapel

## 2009 Pilgrimage to Lourdes

Stations of the Cross













































































## 2009 Pilgrimage to Lourdes

**Street Scenes**