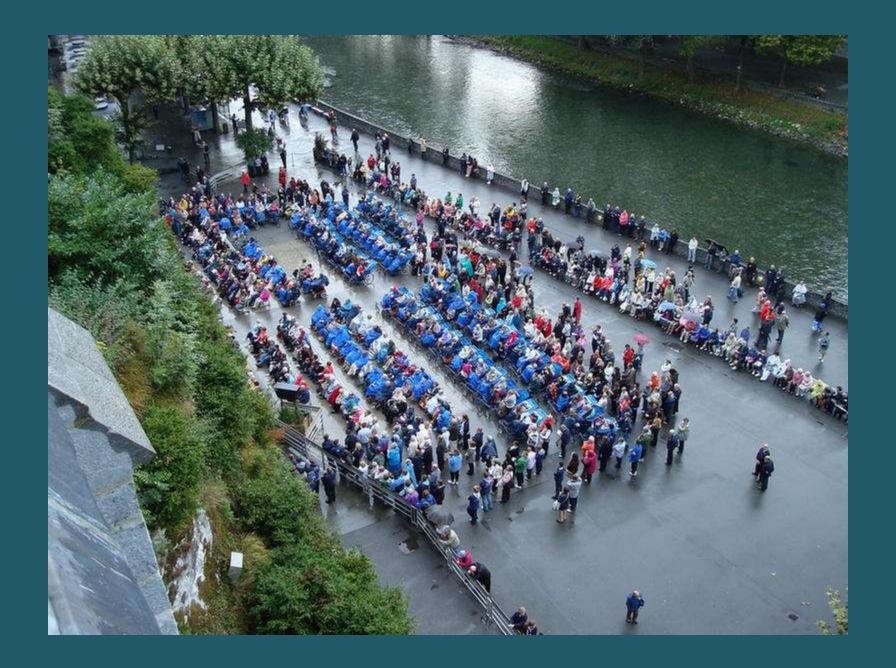

## 2009 Pilgrimage to Lourdes

The Sanctuary Grounds

St. Michael's Gate

St. Joseph's Gate