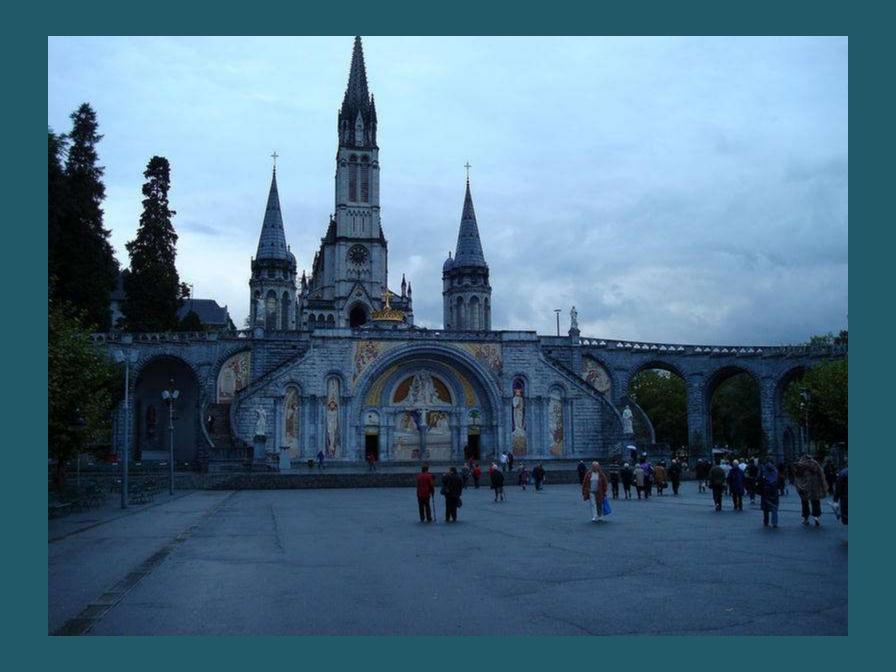

## 2009 Pilgrimage to Lourdes

The Sanctuary Grounds

St. Michael's Gate

St. Joseph's Gate