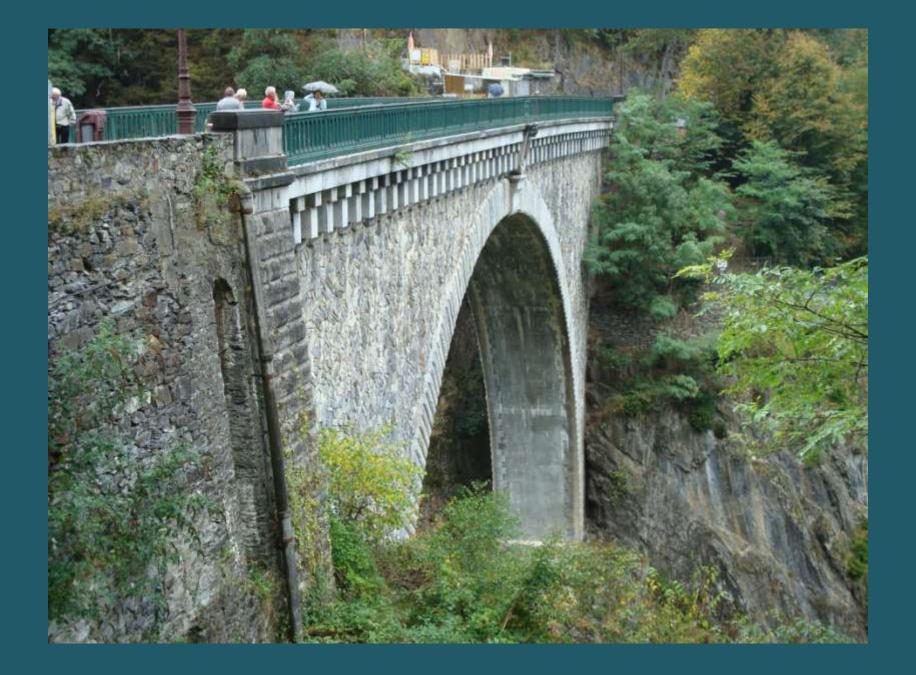

## 2009 Pilgrimage to Lourdes

Bus Tour Into The Pyrenees Mountains

**Tour Bus Station** 