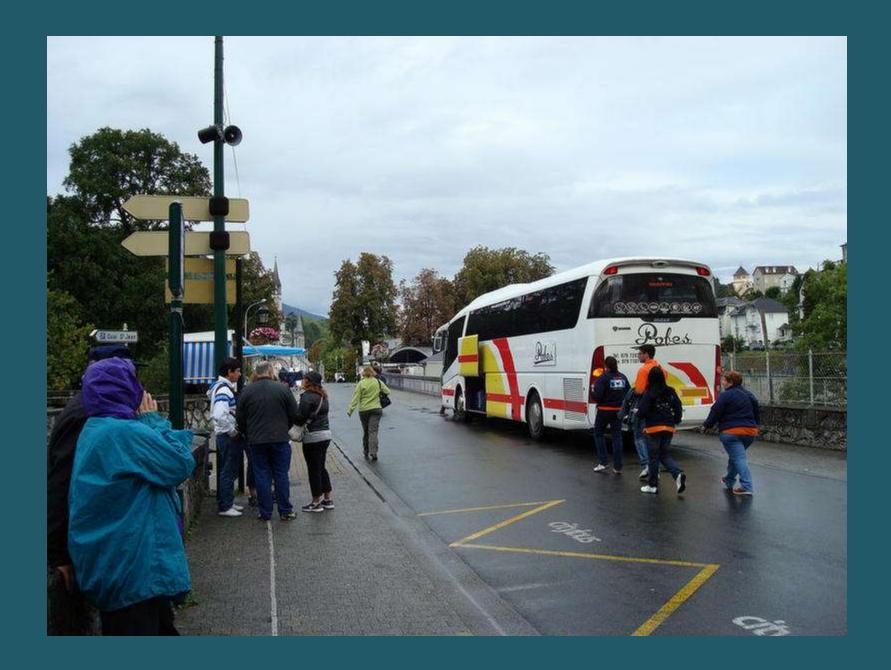

## 2009 Pilgrimage to Lourdes

Bus Tour Into The Pyrenees Mountains

**Tour Bus Station** 