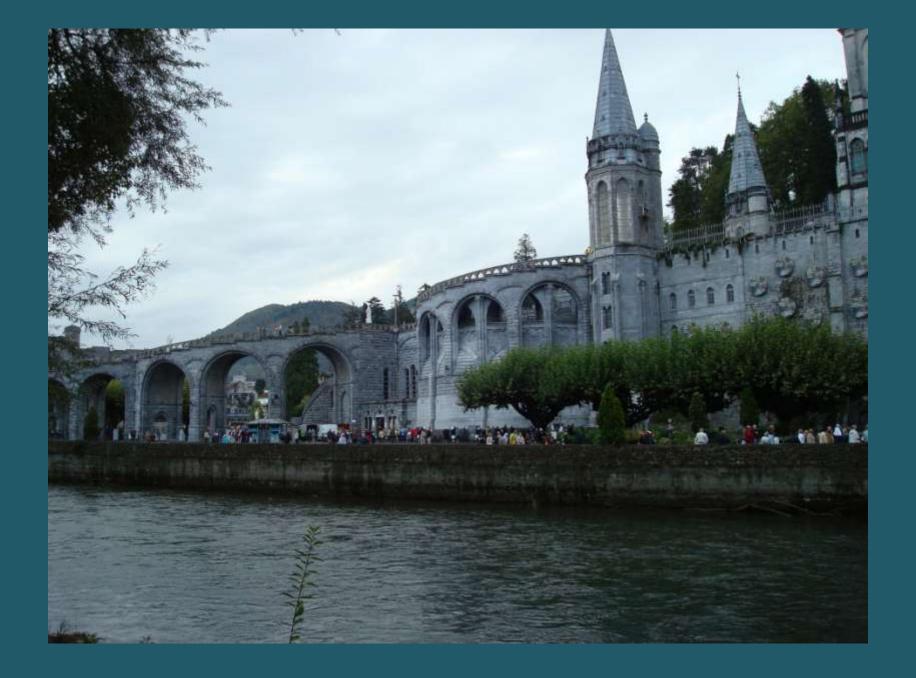

## 2009 Pilgrimage to Lourdes

The Sanctuary Grounds

St. Michael's Gate

St. Joseph's Gate