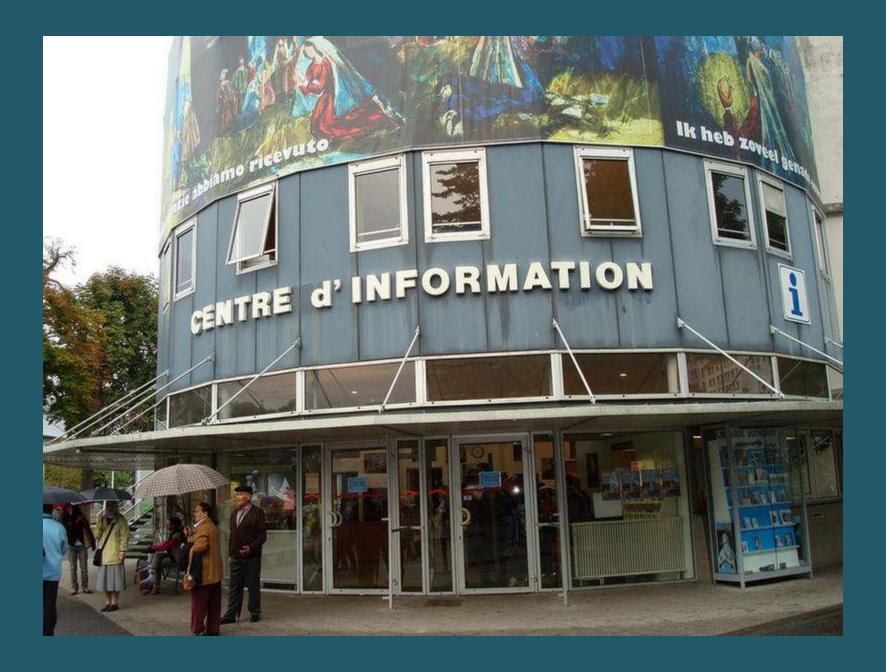

## 2009 Pilgrimage to Lourdes

The Sanctuary Grounds

St. Michael's Gate

St. Joseph's Gate