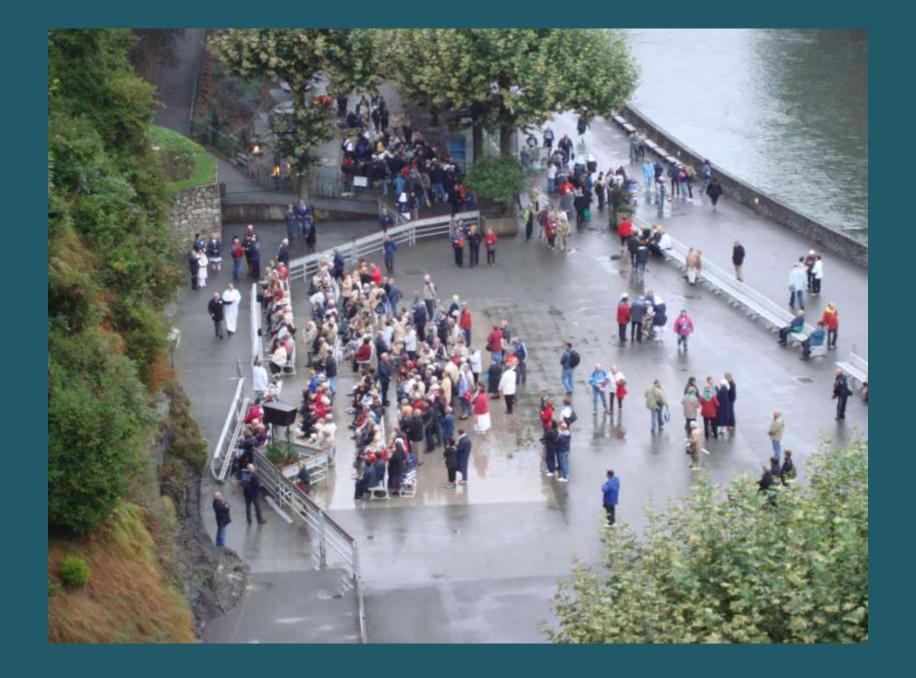

## 2009 Pilgrimage to Lourdes

The Sanctuary Grounds

St. Michael's Gate

St. Joseph's Gate