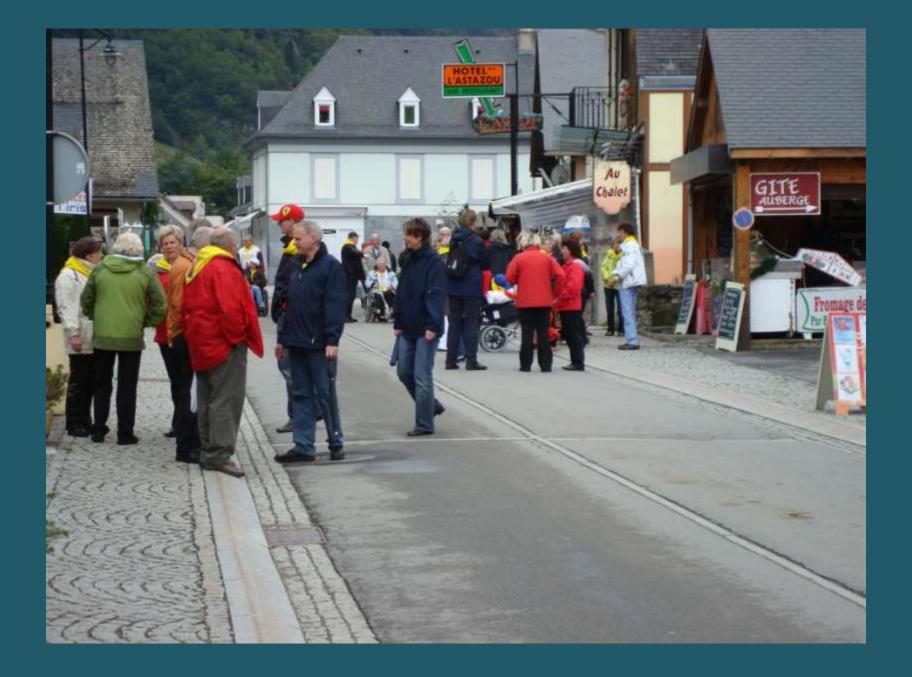

## 2009 Pilgrimage to Lourdes

**Hotel Meals** 



Hotel Angleterre Dining Room







Breakfast







HORS D'OEUVRE BOUCHEE A LA REINE ROSBEAF POMMES PONT NEUF PATISSERIE

DINER

POTAGE
POULET AUX OIGNONS
RIZ AUX LARDONS
FROMAGE BLANC ET SON COULIS































## 2009 Pilgrimage to Lourdes

Hotels in Lourdes



My Hotel, near St. Joseph's Gate































Hotel Modern Hotel Royal



Hotel Modern



























































## 2009 Pilgrimage to Lourdes

Bus Tour Into The Pyrenees Mountains



**Tour Bus Station** 

























































































































































































































## 2009 Pilgrimage to Lourdes

Rosary Chapel

















































































































## 2009 Pilgrimage to Lourdes

The Sanctuary Grounds



St. Michael's Gate



St. Joseph's Gate





























































































































































































































































## 2009 Pilgrimage to Lourdes

The Sanctuary Grounds



St. Michael's Gate



St. Joseph's Gate