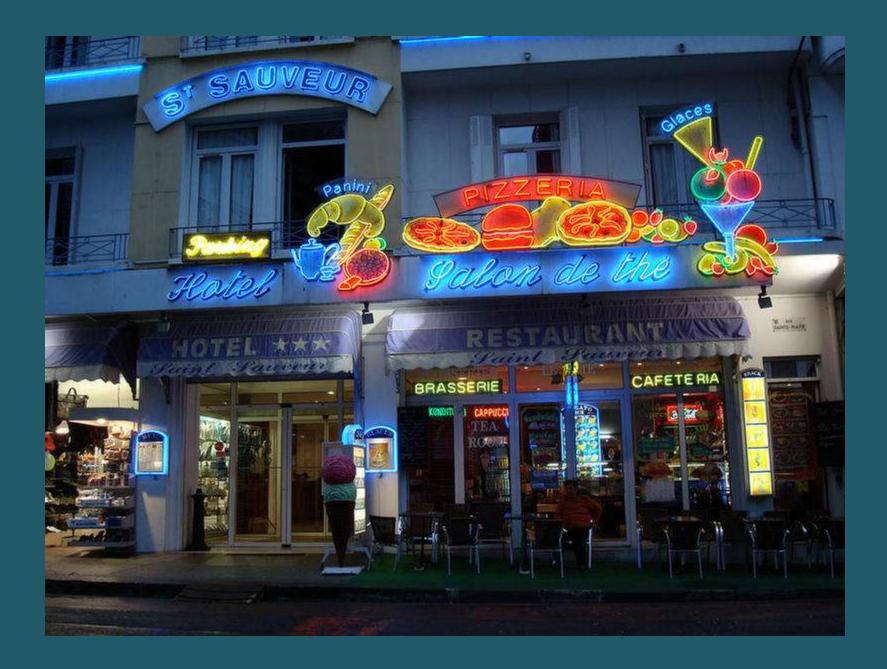

## 2009 Pilgrimage to Lourdes

**Hotel Meals** 



Hotel Angleterre Dining Room







Breakfast







HORS D'OEUVRE BOUCHEE A LA REINE ROSBEAF POMMES PONT NEUF PATISSERIE

DINER

POTAGE
POULET AUX OIGNONS
RIZ AUX LARDONS
FROMAGE BLANC ET SON COULIS































## 2009 Pilgrimage to Lourdes

Hotels in Lourdes



My Hotel, near St. Joseph's Gate































Hotel Modern Hotel Royal



Hotel Modern



























































## 2009 Pilgrimage to Lourdes

Bus Tour Into The Pyrenees Mountains



**Tour Bus Station** 

























































































































































































































## 2009 Pilgrimage to Lourdes

Rosary Chapel

















































































































## 2009 Pilgrimage to Lourdes

The Sanctuary Grounds



St. Michael's Gate



St. Joseph's Gate