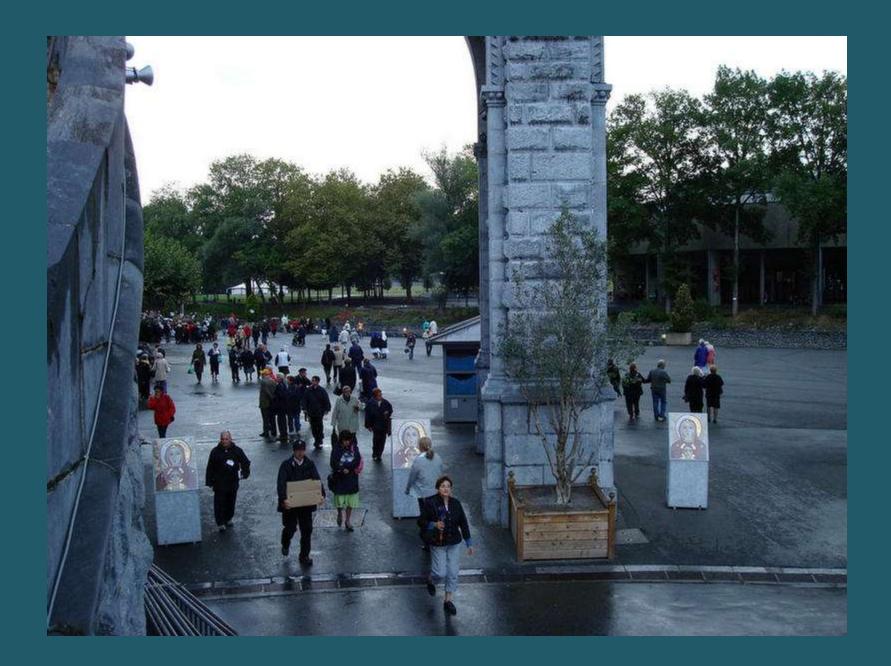

## 2009 Pilgrimage to Lourdes

The Sanctuary Grounds

St. Michael's Gate

St. Joseph's Gate