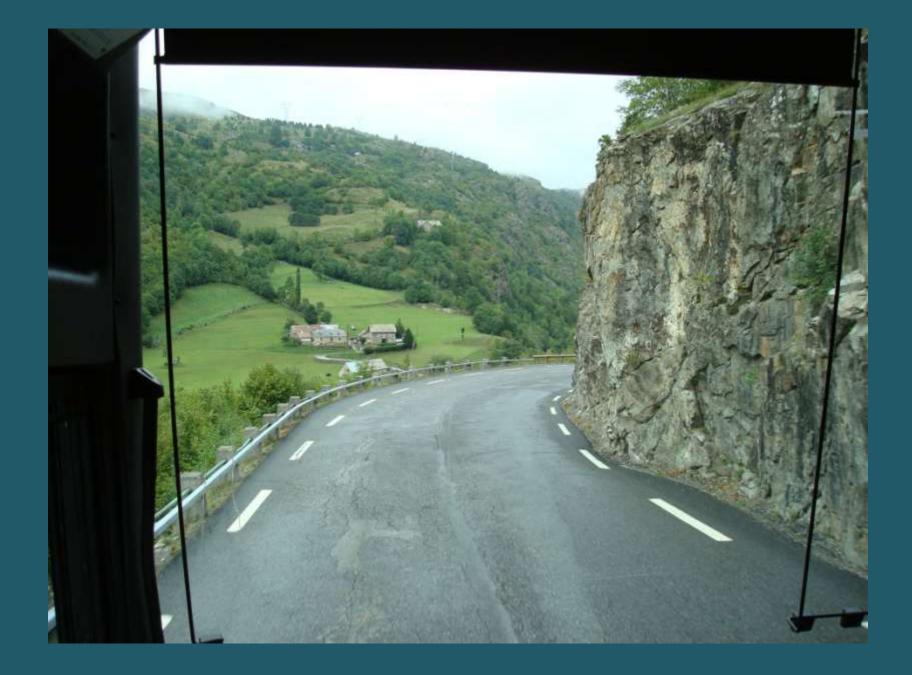

## 2009 Pilgrimage to Lourdes

Bus Tour Into The Pyrenees Mountains

**Tour Bus Station** 