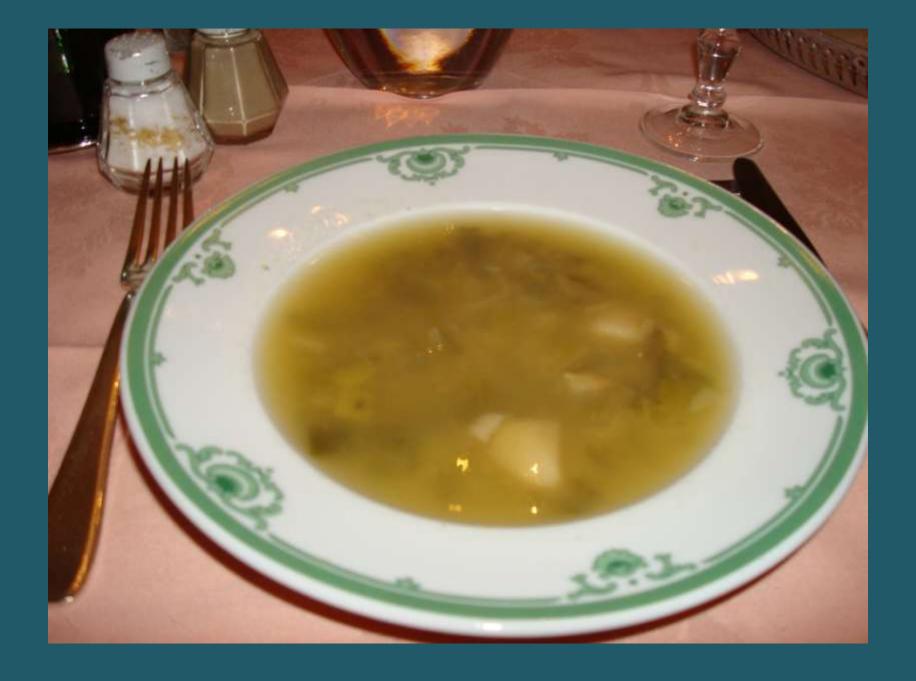

## 2009 Pilgrimage to Lourdes

**Hotel Meals** 

Hotel Angleterre Dining Room

Breakfast

HORS D'OEUVRE BOUCHEE A LA REINE ROSBEAF POMMES PONT NEUF PATISSERIE

DINER

POTAGE
POULET AUX OIGNONS
RIZ AUX LARDONS
FROMAGE BLANC ET SON COULIS