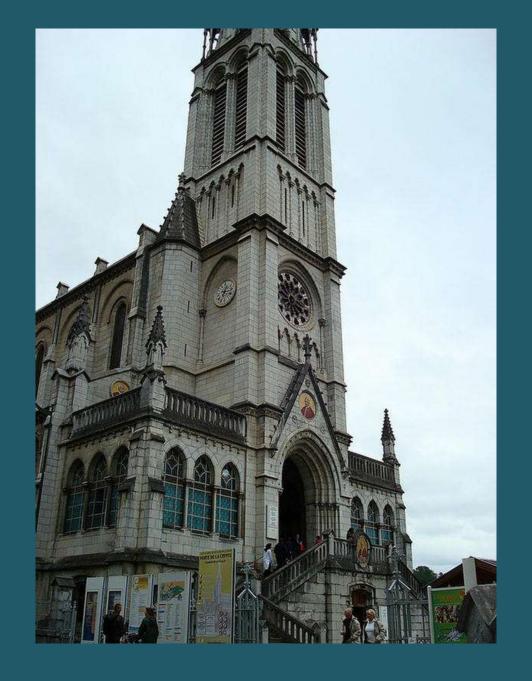

## 2009 Pilgrimage to Lourdes

The Sanctuary Grounds

St. Michael's Gate

St. Joseph's Gate