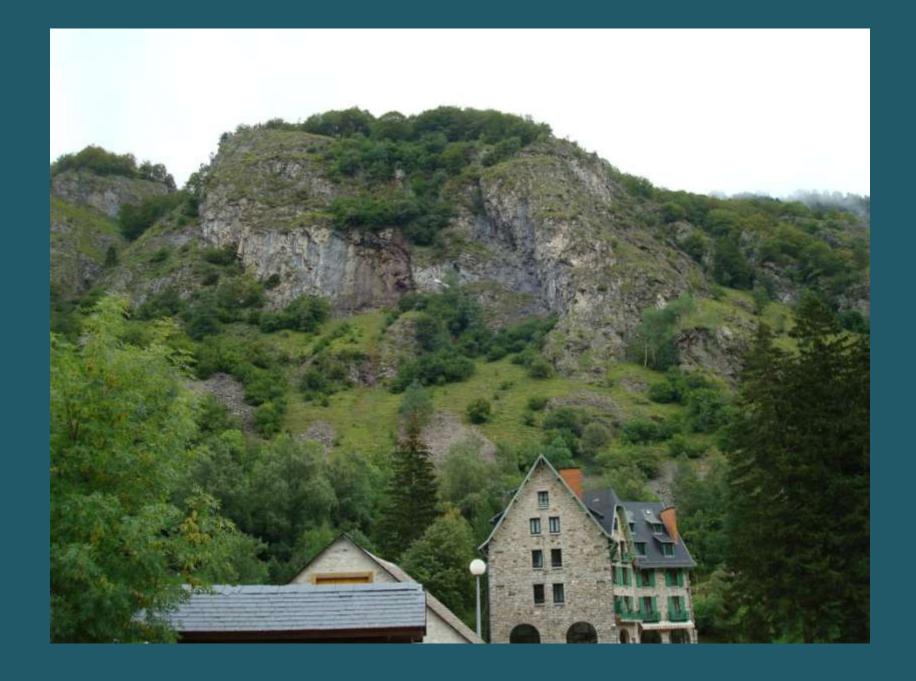

## 2009 Pilgrimage to Lourdes

Bus Tour Into The Pyrenees Mountains

**Tour Bus Station** 