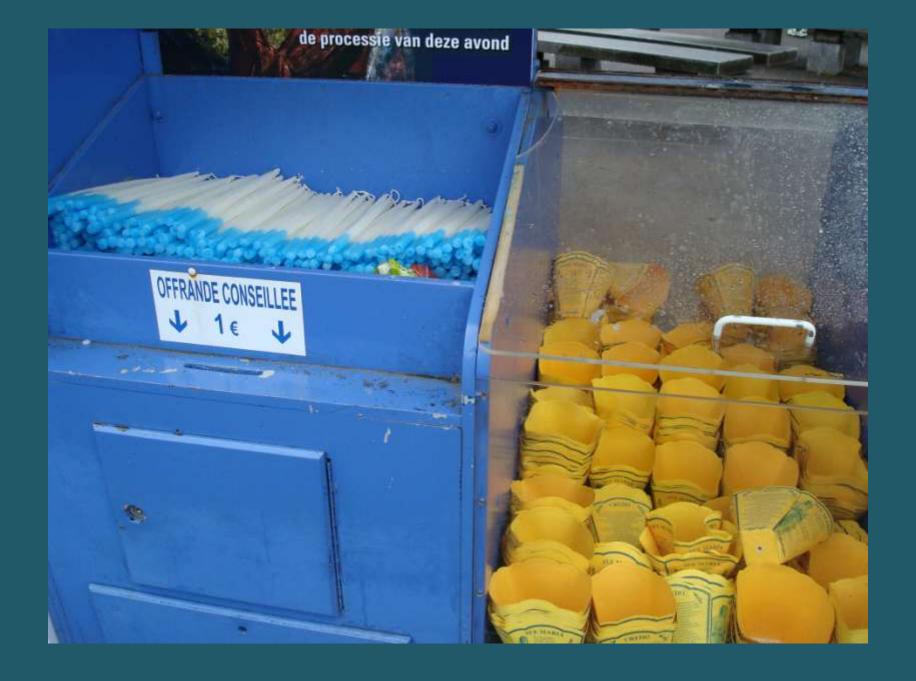

## 2009 Pilgrimage to Lourdes

The Sanctuary Grounds



St. Michael's Gate



St. Joseph's Gate





























































































































































































































































## 2009 Pilgrimage to Lourdes

The Sanctuary Grounds



St. Michael's Gate



St. Joseph's Gate





























































































































































































































































## 2009 Pilgrimage to Lourdes

The Sanctuary by Night































## 2009 Pilgrimage to Lourdes

SSPX Chapel













Footpath to Chapel



Footpath to Chapel



Footpath to Chapel

## 2009 Pilgrimage to Lourdes

Stations of the Cross













































































## 2009 Pilgrimage to Lourdes

**Street Scenes**