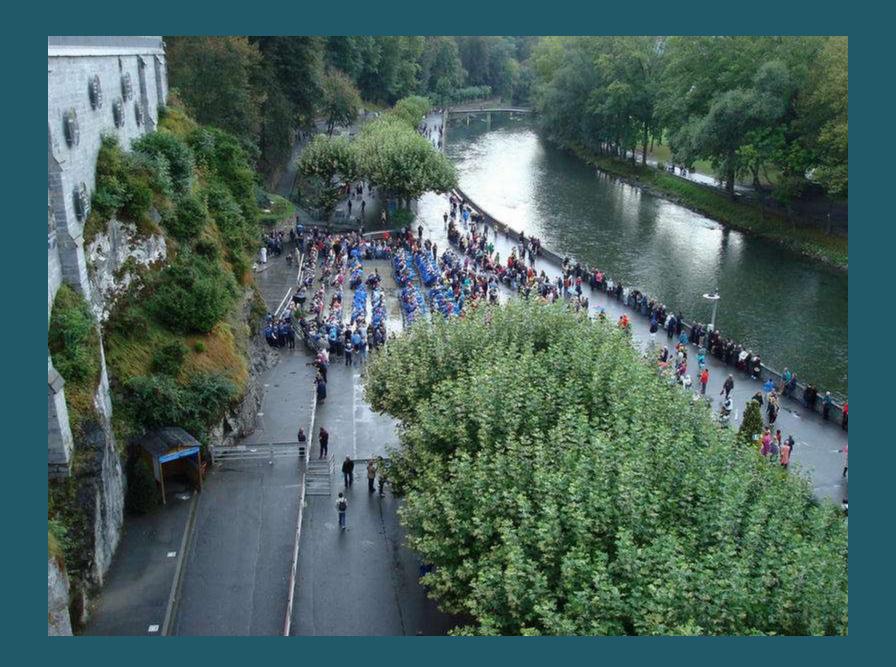

## 2009 Pilgrimage to Lourdes

The Sanctuary Grounds

St. Michael's Gate

St. Joseph's Gate