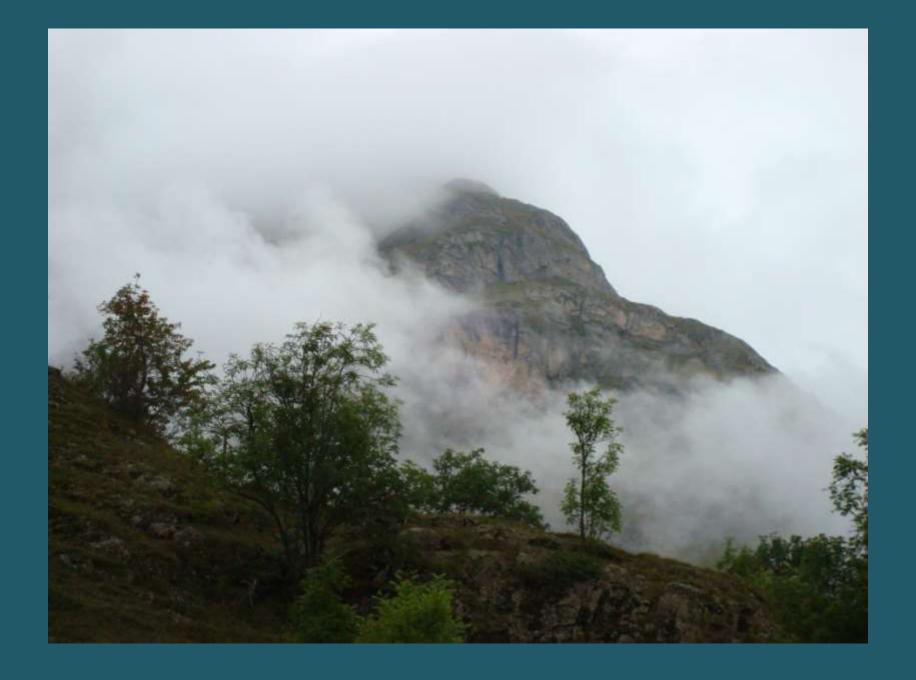

## 2009 Pilgrimage to Lourdes

Bus Tour Into The Pyrenees Mountains

**Tour Bus Station** 