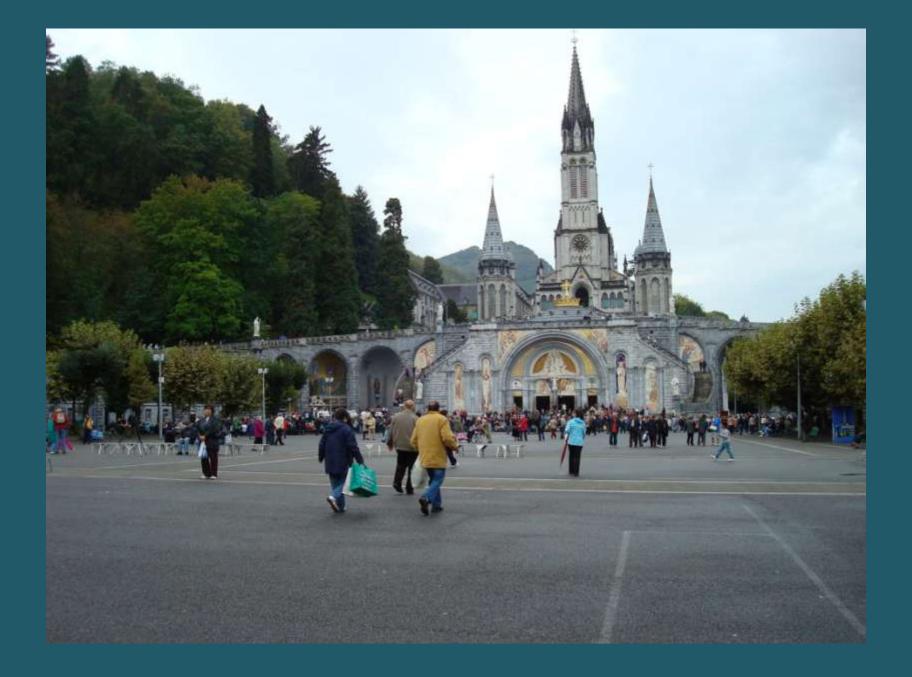

## 2009 Pilgrimage to Lourdes

The Sanctuary Grounds

St. Michael's Gate

St. Joseph's Gate