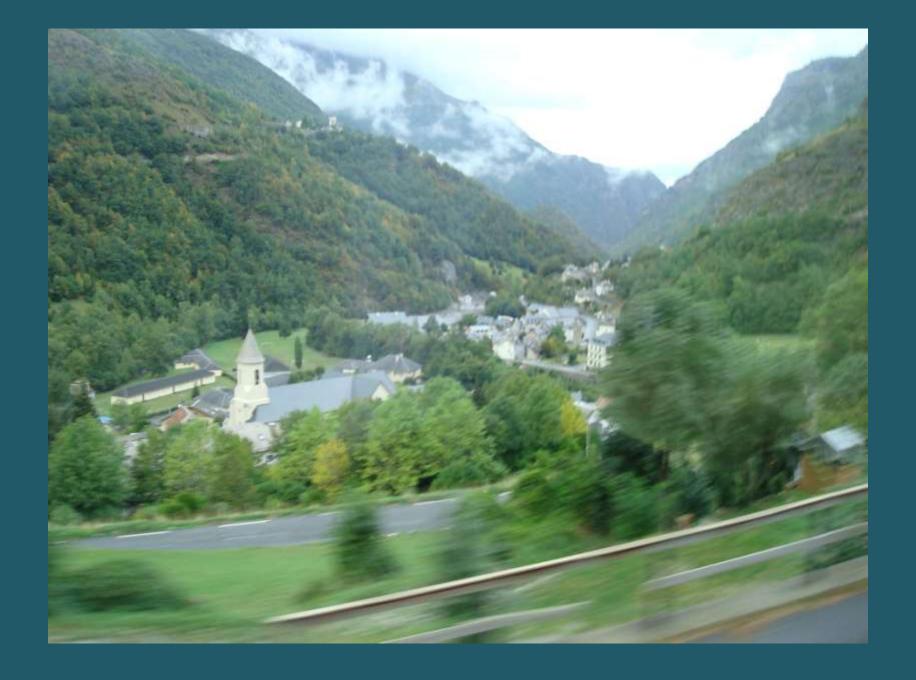

## 2009 Pilgrimage to Lourdes

Bus Tour Into The Pyrenees Mountains

**Tour Bus Station** 