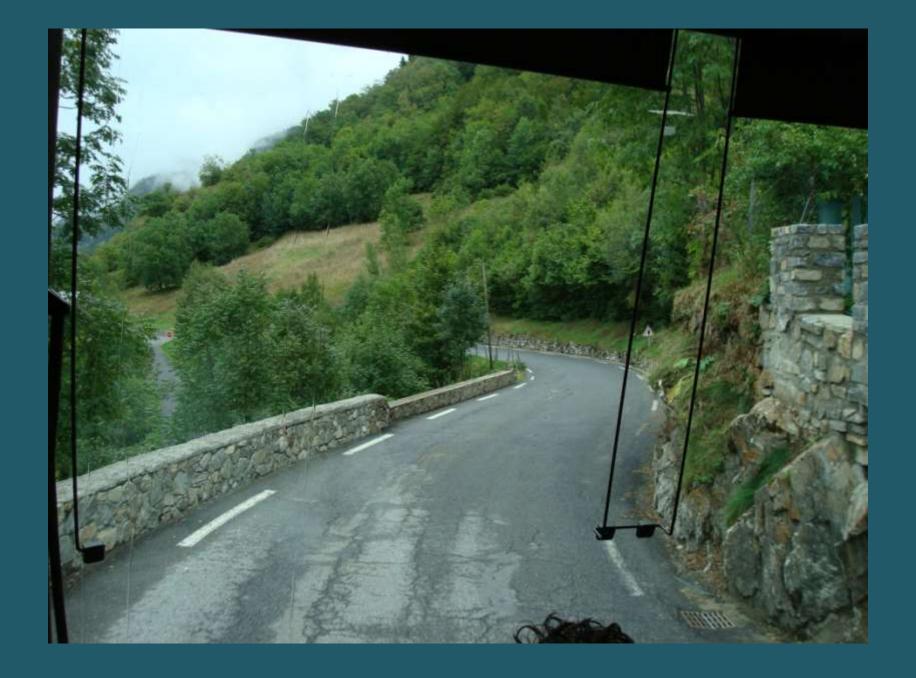

## 2009 Pilgrimage to Lourdes

Bus Tour Into The Pyrenees Mountains

**Tour Bus Station** 