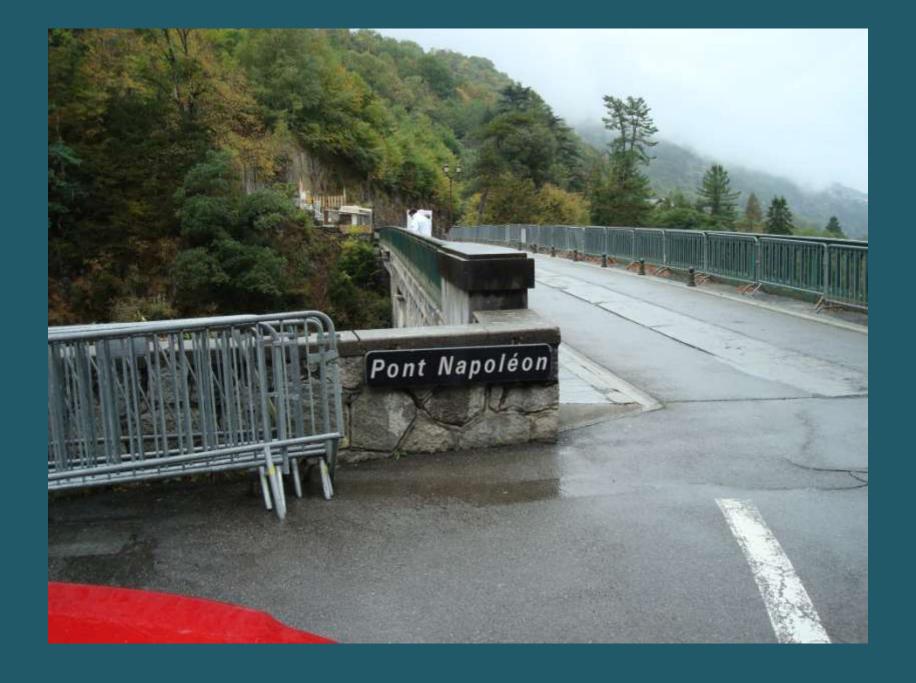

## 2009 Pilgrimage to Lourdes

Bus Tour Into The Pyrenees Mountains

**Tour Bus Station** 