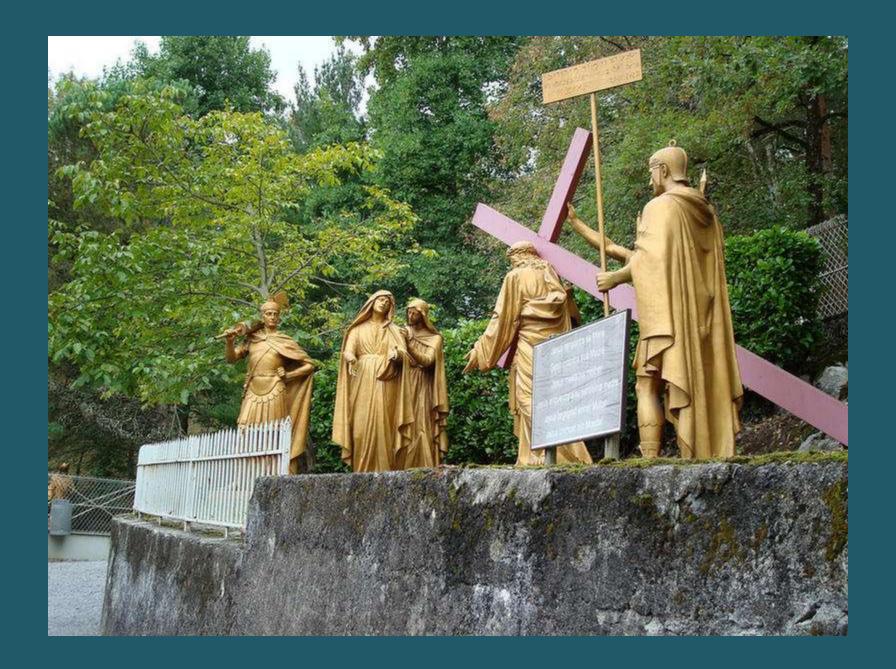

## 2009 Pilgrimage to Lourdes

The Sanctuary Grounds



St. Michael's Gate



St. Joseph's Gate





























































































































































































































































## 2009 Pilgrimage to Lourdes

The Sanctuary by Night































## 2009 Pilgrimage to Lourdes

SSPX Chapel













Footpath to Chapel



Footpath to Chapel



Footpath to Chapel

## 2009 Pilgrimage to Lourdes

Stations of the Cross













































































## 2009 Pilgrimage to Lourdes

**Street Scenes**