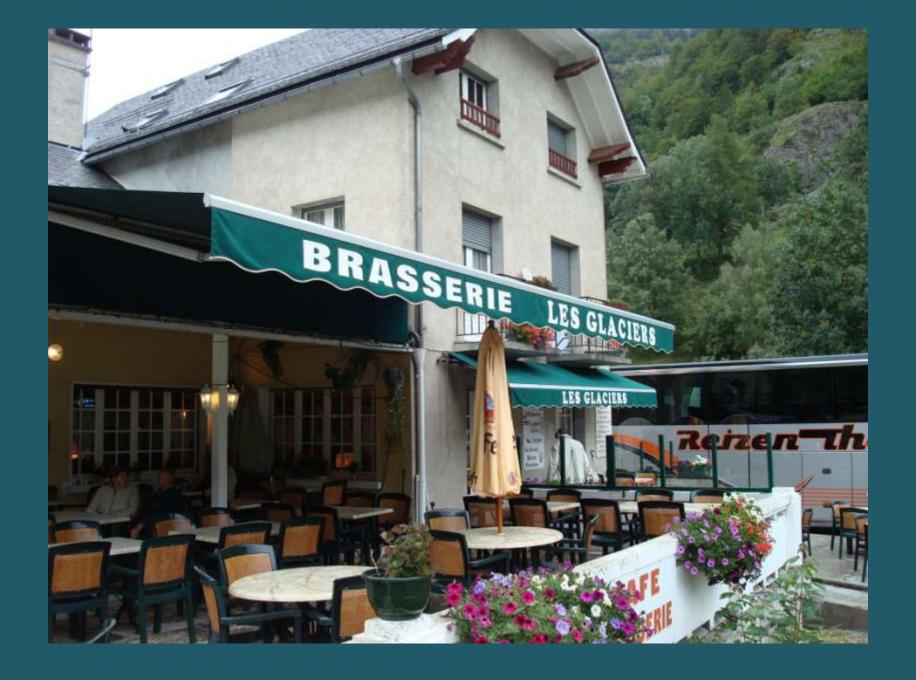

## 2009 Pilgrimage to Lourdes

Bus Tour Into The Pyrenees Mountains

**Tour Bus Station** 