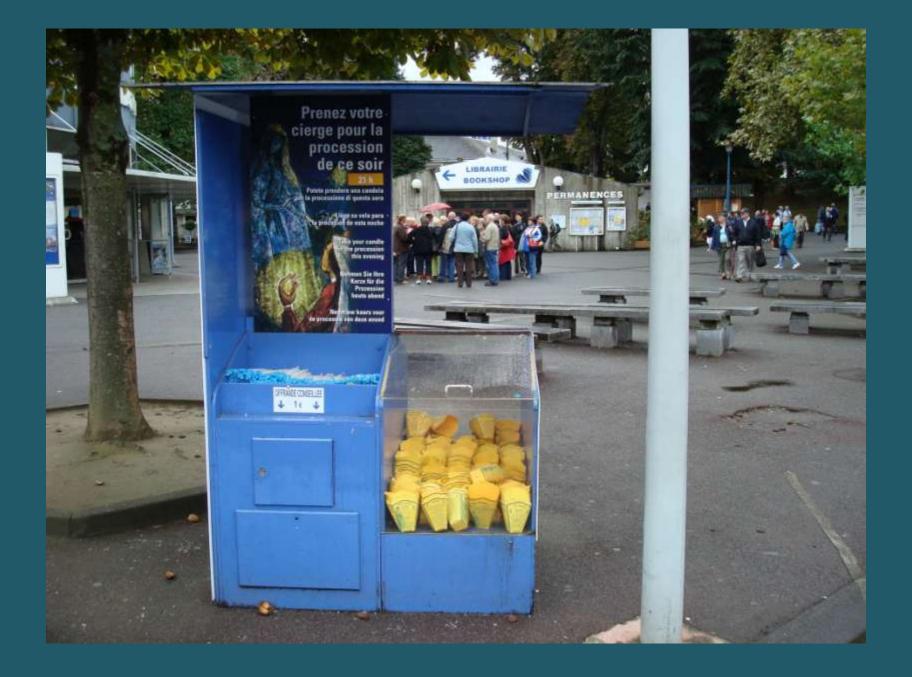

## 2009 Pilgrimage to Lourdes

The Sanctuary Grounds



St. Michael's Gate



St. Joseph's Gate





























































































































































































































































## 2009 Pilgrimage to Lourdes

The Sanctuary Grounds



St. Michael's Gate



St. Joseph's Gate





























































































































































































































































## 2009 Pilgrimage to Lourdes

The Sanctuary by Night































## 2009 Pilgrimage to Lourdes

SSPX Chapel













Footpath to Chapel



Footpath to Chapel



Footpath to Chapel

## 2009 Pilgrimage to Lourdes

Stations of the Cross













































































## 2009 Pilgrimage to Lourdes

**Street Scenes**