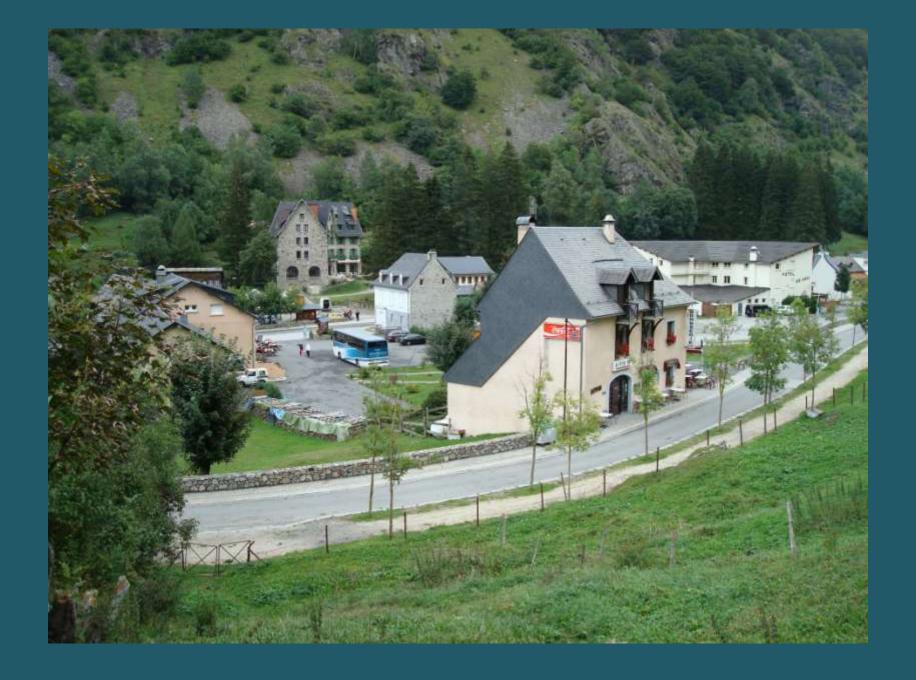

## 2009 Pilgrimage to Lourdes

Bus Tour Into The Pyrenees Mountains

**Tour Bus Station** 