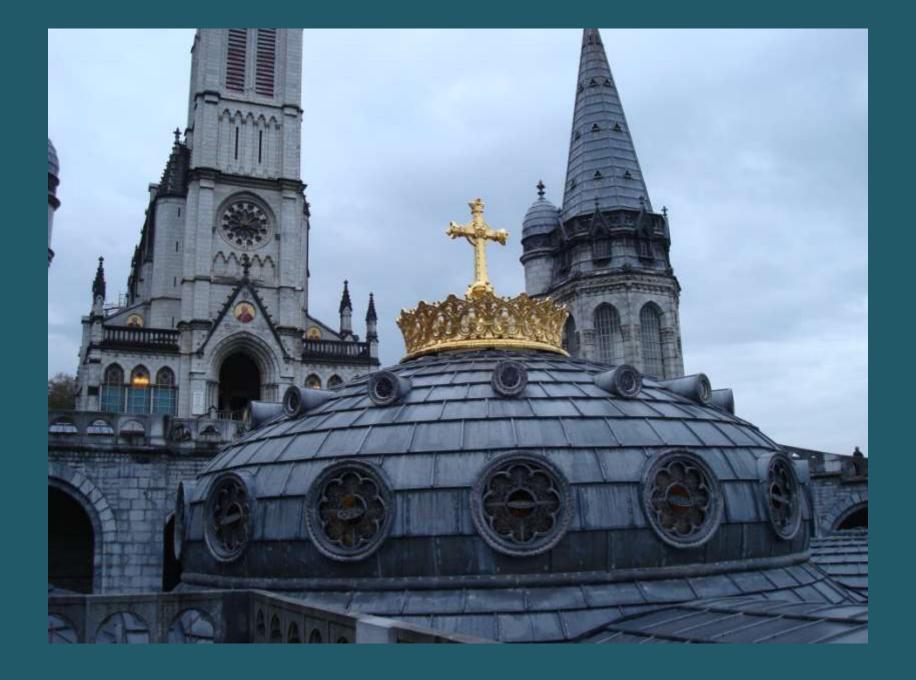

## 2009 Pilgrimage to Lourdes

The Sanctuary Grounds

St. Michael's Gate

St. Joseph's Gate