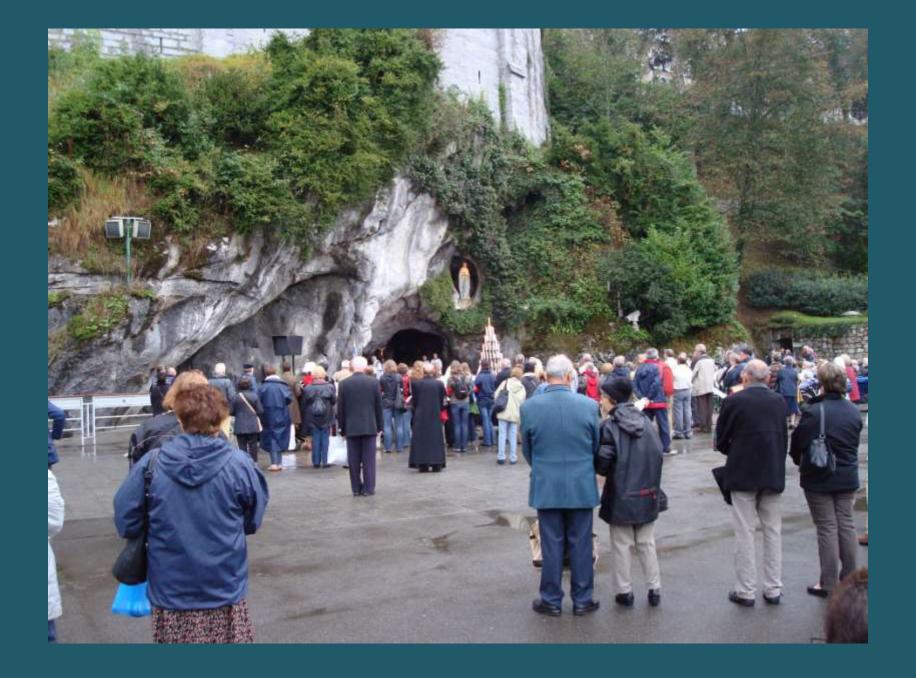

## 2009 Pilgrimage to Lourdes

The Sanctuary Grounds

St. Michael's Gate

St. Joseph's Gate