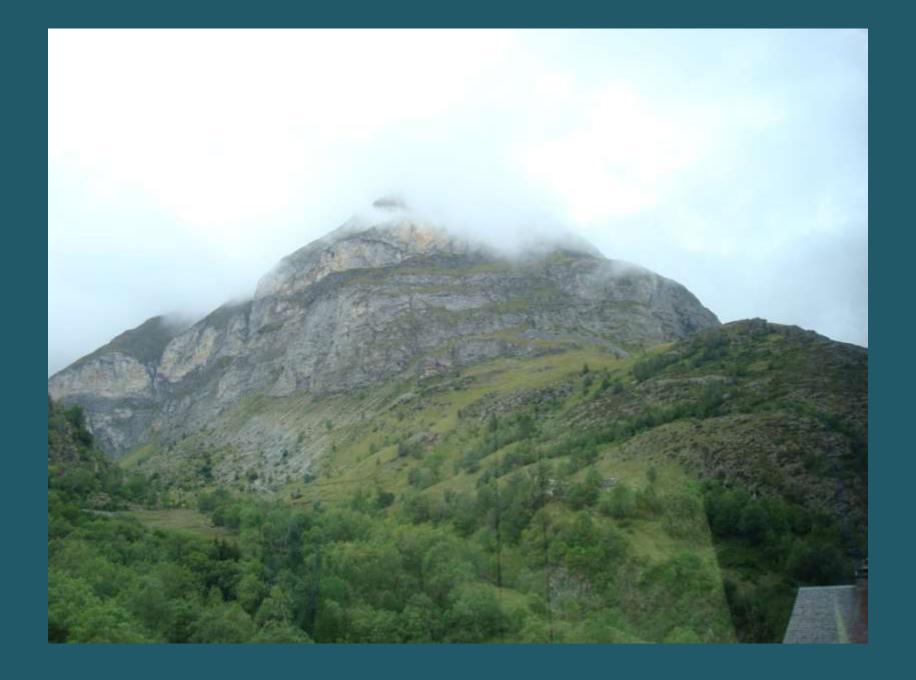

## 2009 Pilgrimage to Lourdes

Bus Tour Into The Pyrenees Mountains

**Tour Bus Station** 