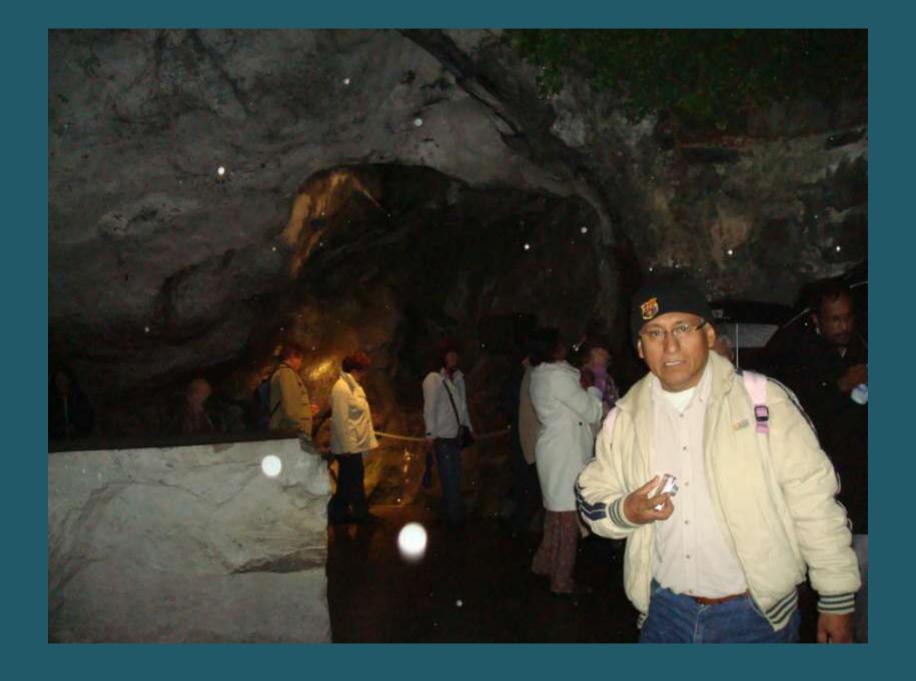

## 2009 Pilgrimage to Lourdes

The Sanctuary Grounds

St. Michael's Gate

St. Joseph's Gate