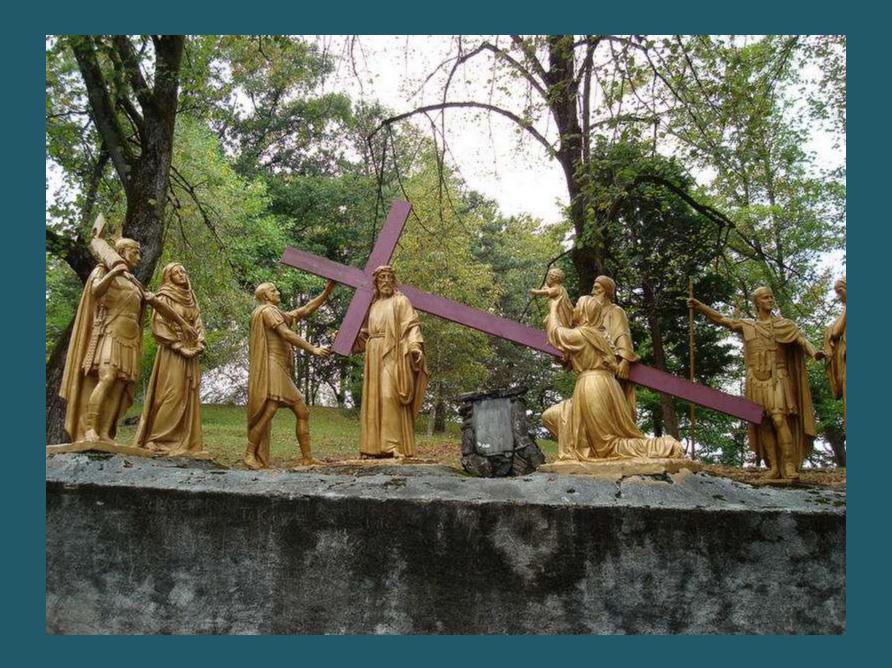

## 2009 Pilgrimage to Lourdes

The Sanctuary Grounds



St. Michael's Gate



St. Joseph's Gate





























































































































































































































































## 2009 Pilgrimage to Lourdes

The Sanctuary by Night































## 2009 Pilgrimage to Lourdes

SSPX Chapel













Footpath to Chapel



Footpath to Chapel



Footpath to Chapel

## 2009 Pilgrimage to Lourdes

Stations of the Cross













































































## 2009 Pilgrimage to Lourdes

**Street Scenes**