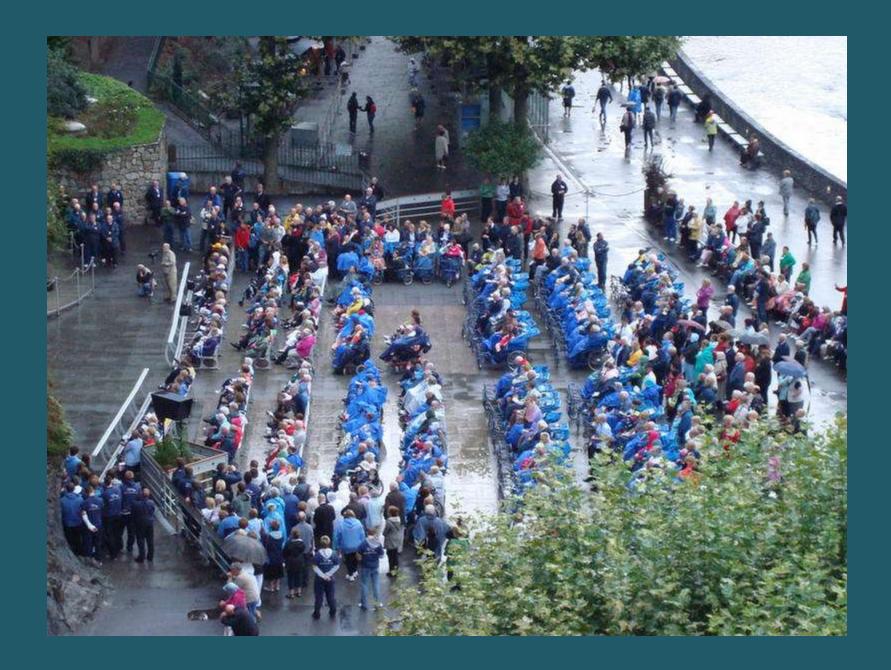

## 2009 Pilgrimage to Lourdes

The Sanctuary Grounds

St. Michael's Gate

St. Joseph's Gate