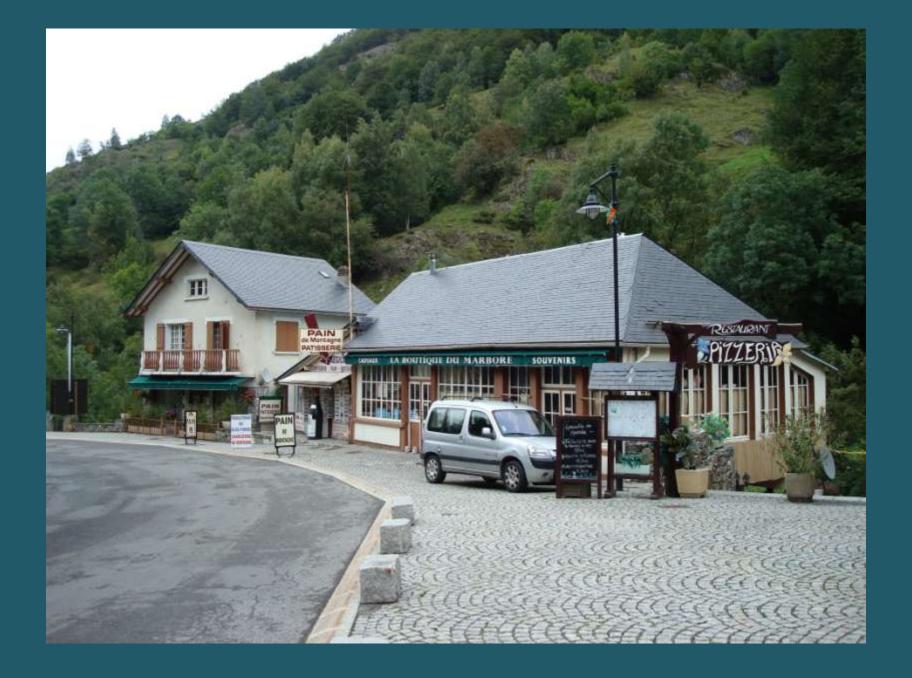

## 2009 Pilgrimage to Lourdes

Bus Tour Into The Pyrenees Mountains

**Tour Bus Station** 