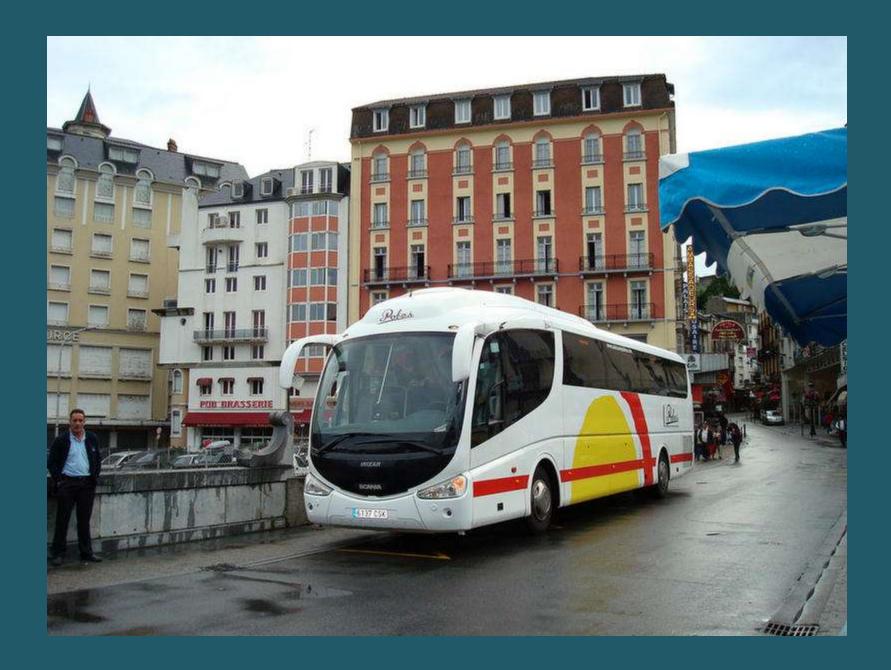

## 2009 Pilgrimage to Lourdes

Bus Tour Into The Pyrenees Mountains

**Tour Bus Station** 