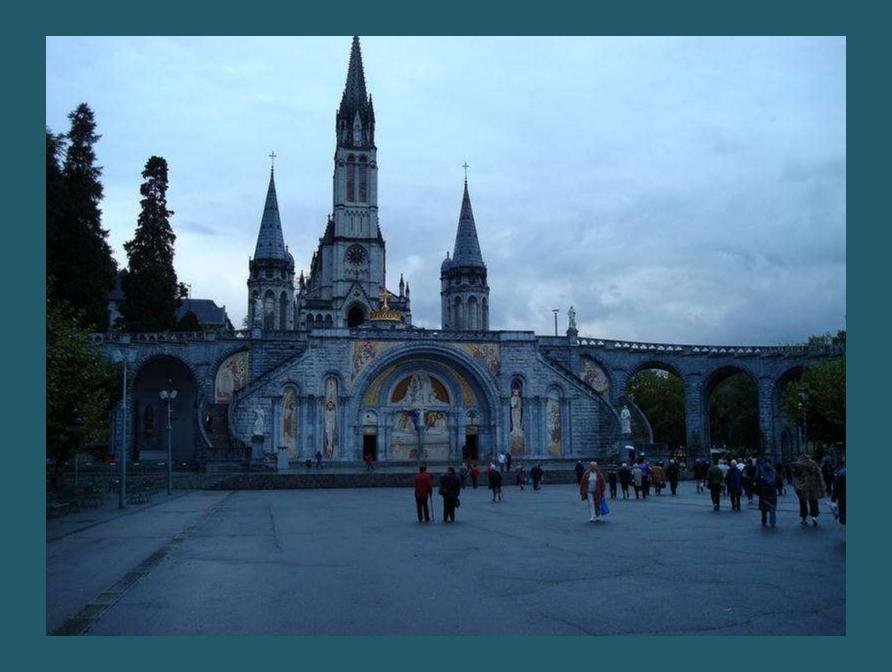

## 2009 Pilgrimage to Lourdes

The Sanctuary Grounds

St. Michael's Gate

St. Joseph's Gate