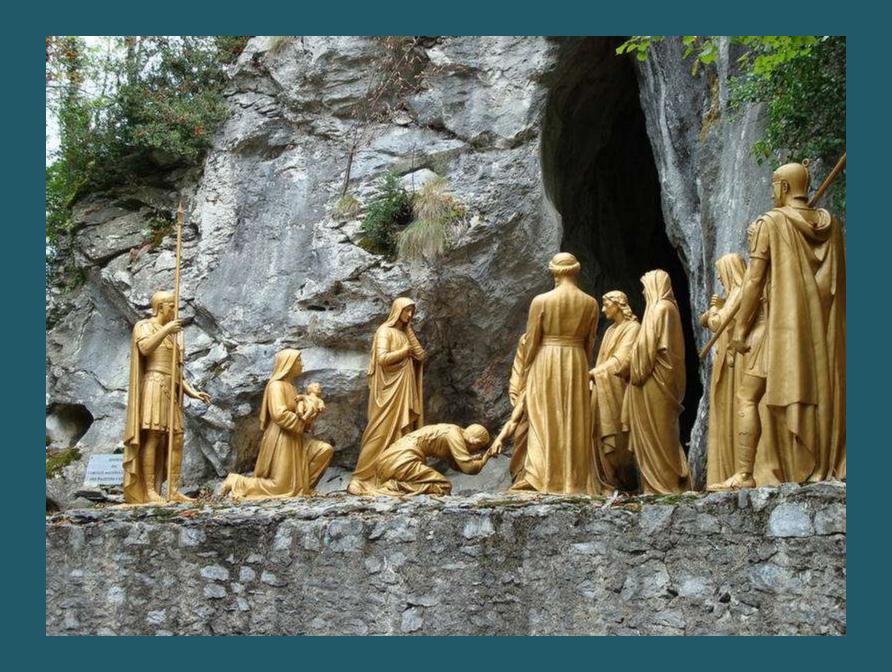

## 2009 Pilgrimage to Lourdes

The Sanctuary Grounds



St. Michael's Gate



St. Joseph's Gate





























































































































































































































































## 2009 Pilgrimage to Lourdes

The Sanctuary by Night































## 2009 Pilgrimage to Lourdes

SSPX Chapel













Footpath to Chapel



Footpath to Chapel



Footpath to Chapel

## 2009 Pilgrimage to Lourdes

Stations of the Cross













































































## 2009 Pilgrimage to Lourdes

**Street Scenes**