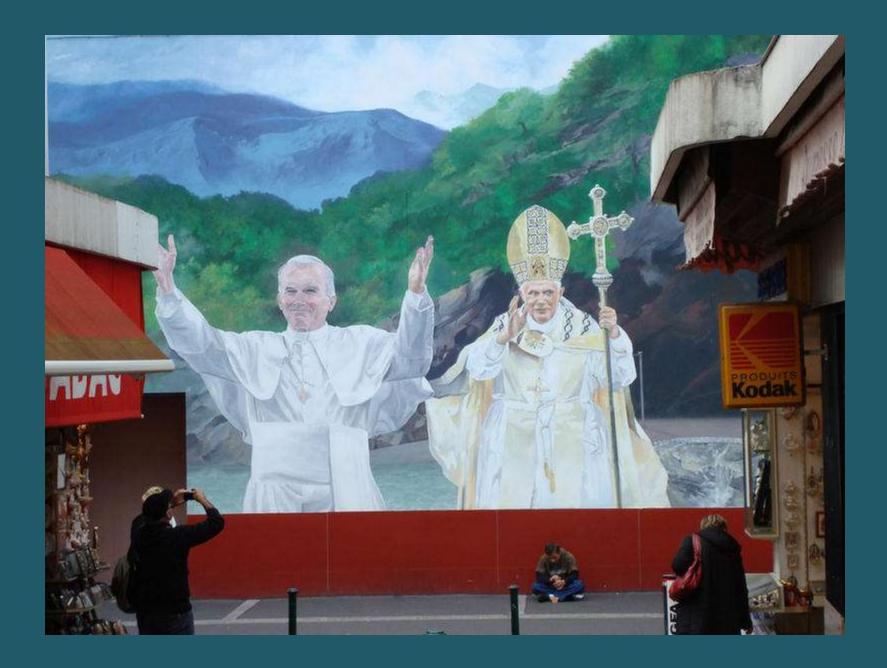

Michael's Gate



St. Joseph's Gate





























































































































































































































































## 2009 Pilgrimage to Lourdes

The Sanctuary by Night































## 2009 Pilgrimage to Lourdes

SSPX Chapel













Footpath to Chapel



Footpath to Chapel



Footpath to Chapel

## 2009 Pilgrimage to Lourdes

Stations of the Cross













































































## 2009 Pilgrimage to Lourdes

**Street Scenes**