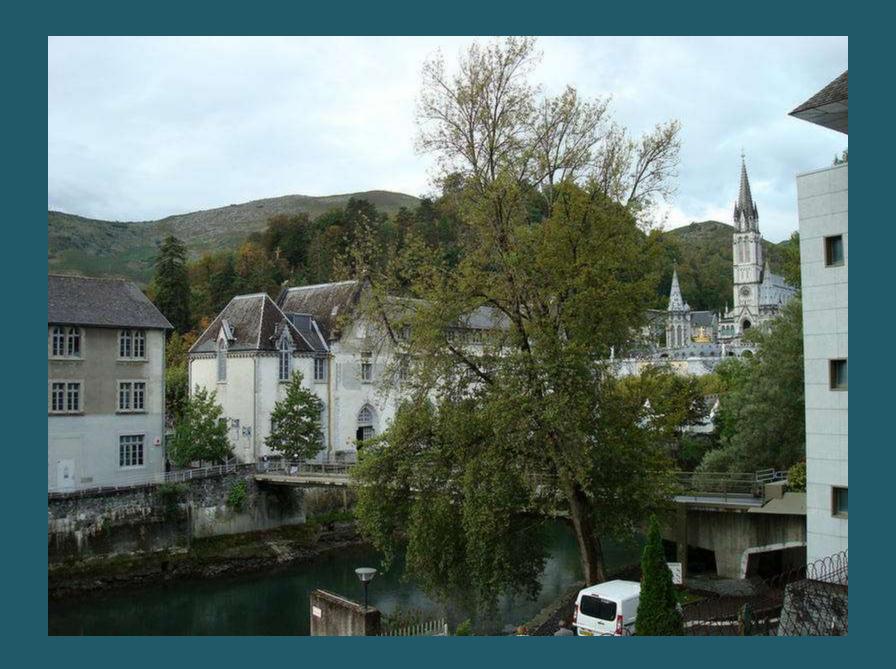

## 2009 Pilgrimage to Lourdes

The Sanctuary Grounds

St. Michael's Gate

St. Joseph's Gate