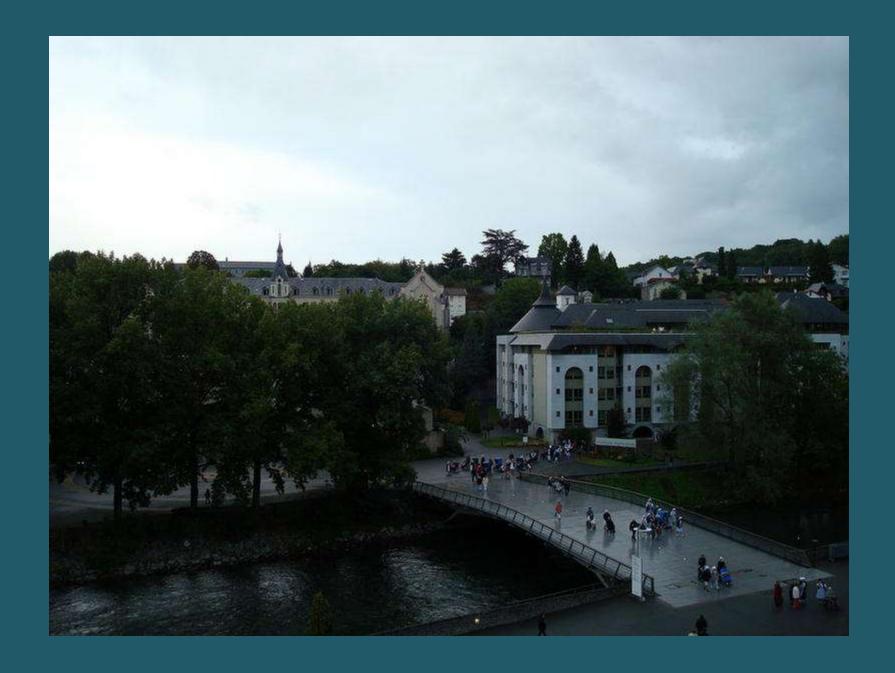

## 2009 Pilgrimage to Lourdes

The Sanctuary Grounds

St. Michael's Gate

St. Joseph's Gate