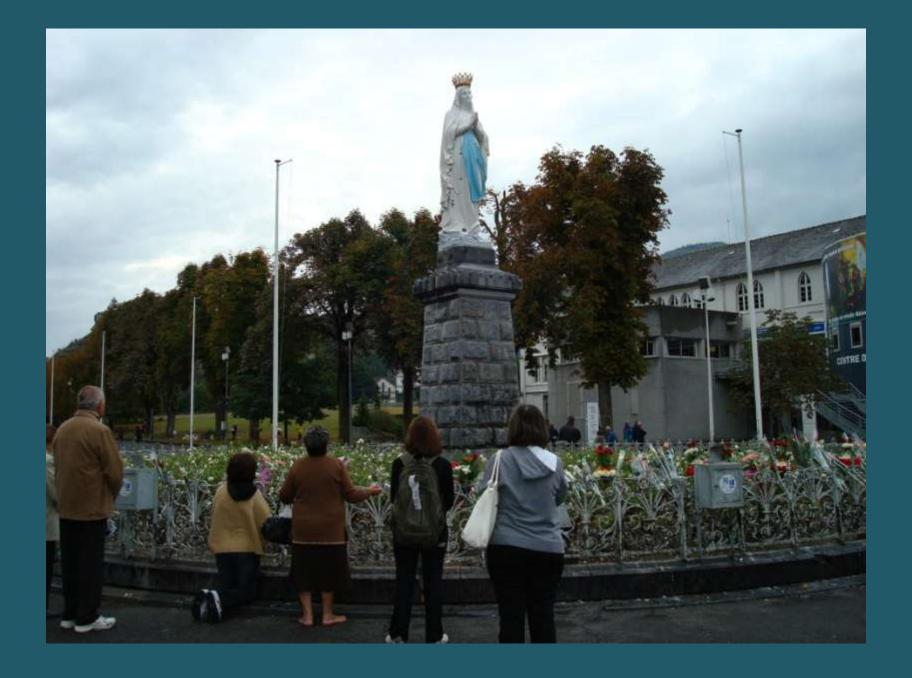

## 2009 Pilgrimage to Lourdes

The Sanctuary Grounds

St. Michael's Gate

St. Joseph's Gate