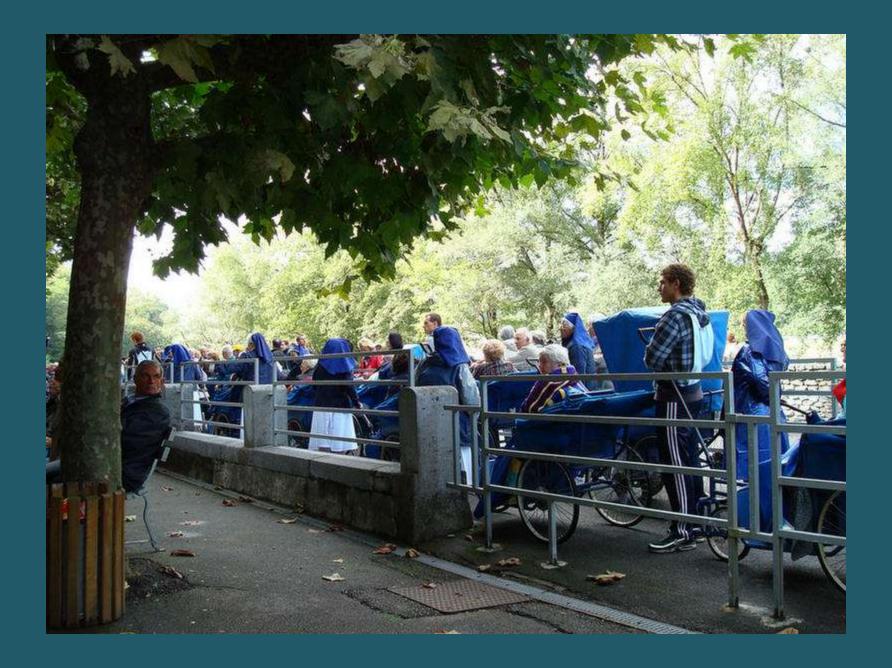

## 2009 Pilgrimage to Lourdes

The Sanctuary Grounds

St. Michael's Gate

St. Joseph's Gate