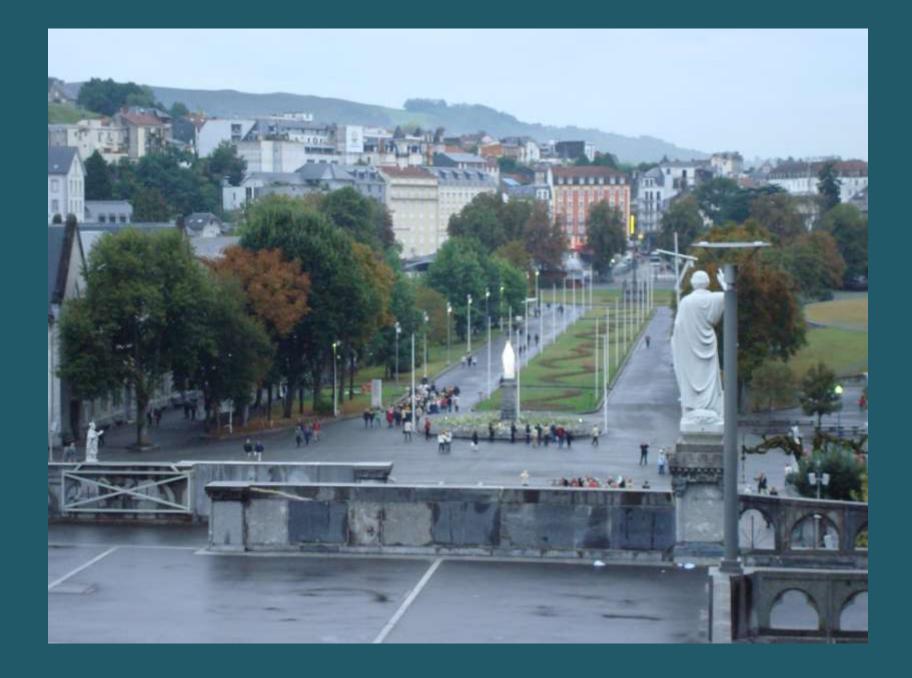

## 2009 Pilgrimage to Lourdes

The Sanctuary Grounds

St. Michael's Gate

St. Joseph's Gate