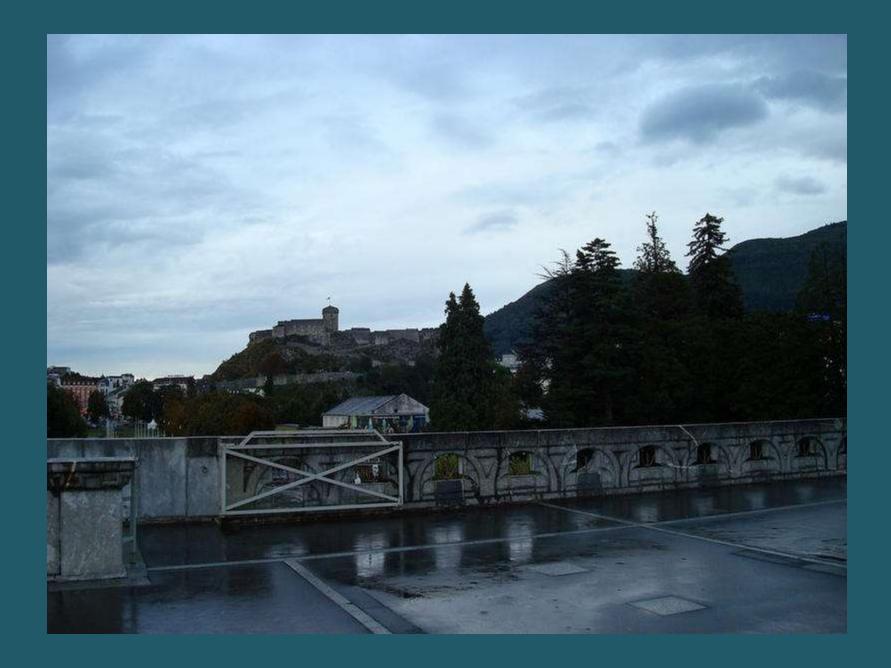

## 2009 Pilgrimage to Lourdes

The Sanctuary Grounds

St. Michael's Gate

St. Joseph's Gate