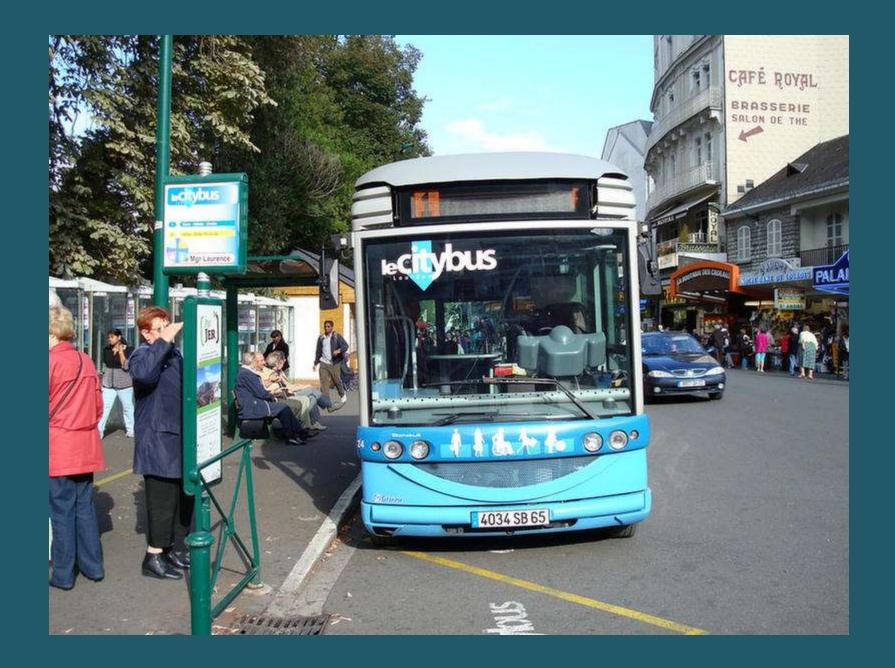

## 2009 Pilgrimage to Lourdes

Bus Tour Into The Pyrenees Mountains

**Tour Bus Station** 