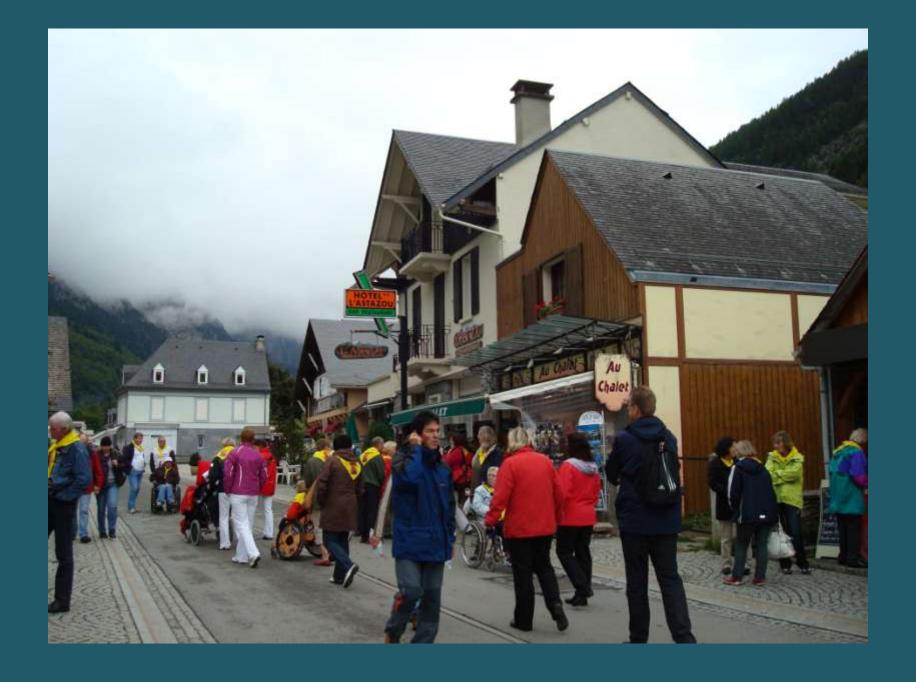

## 2009 Pilgrimage to Lourdes

**Hotel Meals** 



Hotel Angleterre Dining Room







Breakfast







HORS D'OEUVRE BOUCHEE A LA REINE ROSBEAF POMMES PONT NEUF PATISSERIE

DINER

POTAGE
POULET AUX OIGNONS
RIZ AUX LARDONS
FROMAGE BLANC ET SON COULIS































## 2009 Pilgrimage to Lourdes

Hotels in Lourdes



My Hotel, near St. Joseph's Gate































Hotel Modern Hotel Royal



Hotel Modern



























































## 2009 Pilgrimage to Lourdes

Bus Tour Into The Pyrenees Mountains



**Tour Bus Station** 

























































































































































































































## 2009 Pilgrimage to Lourdes

Rosary Chapel

















































































































## 2009 Pilgrimage to Lourdes

The Sanctuary Grounds



St. Michael's Gate



St. Joseph's Gate





























































































































































































































































## 2009 Pilgrimage to Lourdes

The Sanctuary Grounds



St. Michael's Gate



St. Joseph's Gate