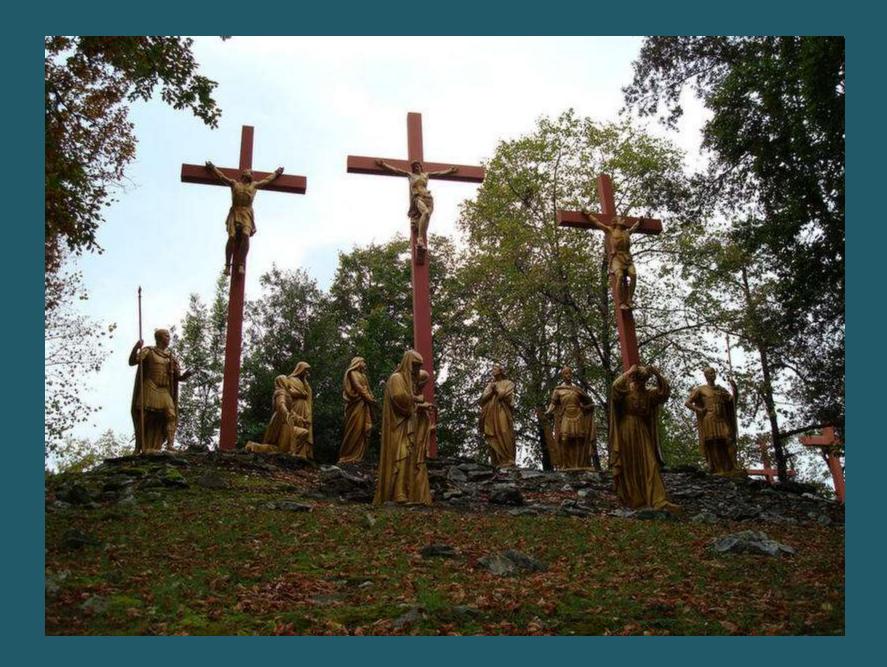

## 2009 Pilgrimage to Lourdes

The Sanctuary Grounds



St. Michael's Gate



St. Joseph's Gate





























































































































































































































































## 2009 Pilgrimage to Lourdes

The Sanctuary by Night































## 2009 Pilgrimage to Lourdes

SSPX Chapel













Footpath to Chapel



Footpath to Chapel



Footpath to Chapel

## 2009 Pilgrimage to Lourdes

Stations of the Cross













































































## 2009 Pilgrimage to Lourdes

**Street Scenes**