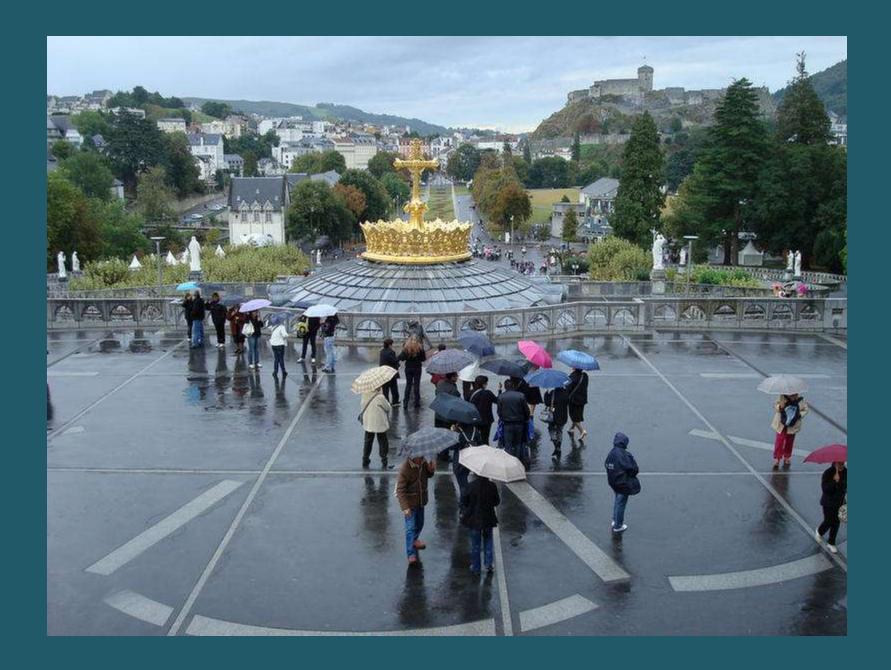

## 2009 Pilgrimage to Lourdes

The Sanctuary Grounds

St. Michael's Gate

St. Joseph's Gate