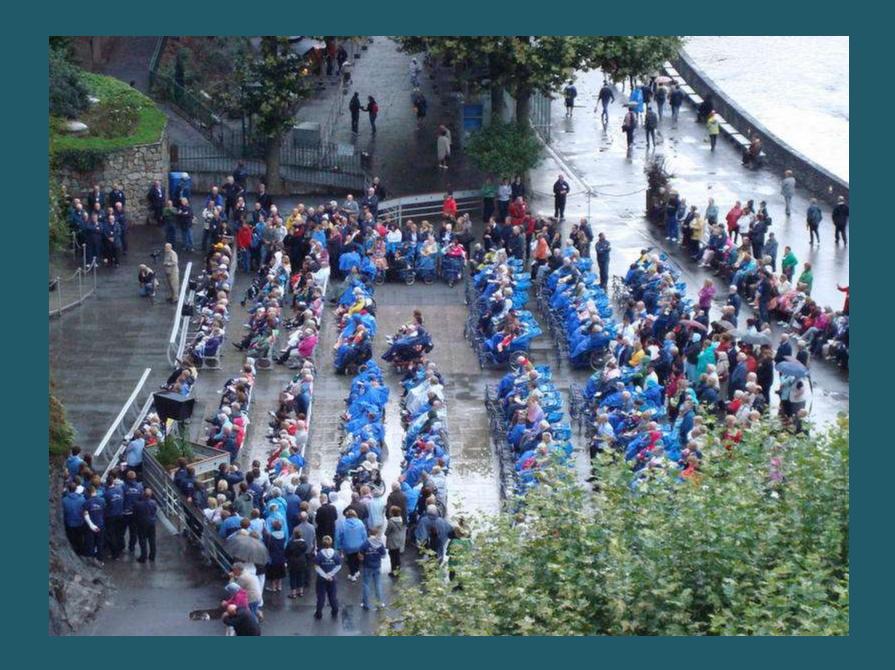

## 2009 Pilgrimage to Lourdes

The Sanctuary Grounds

St. Michael's Gate

St. Joseph's Gate