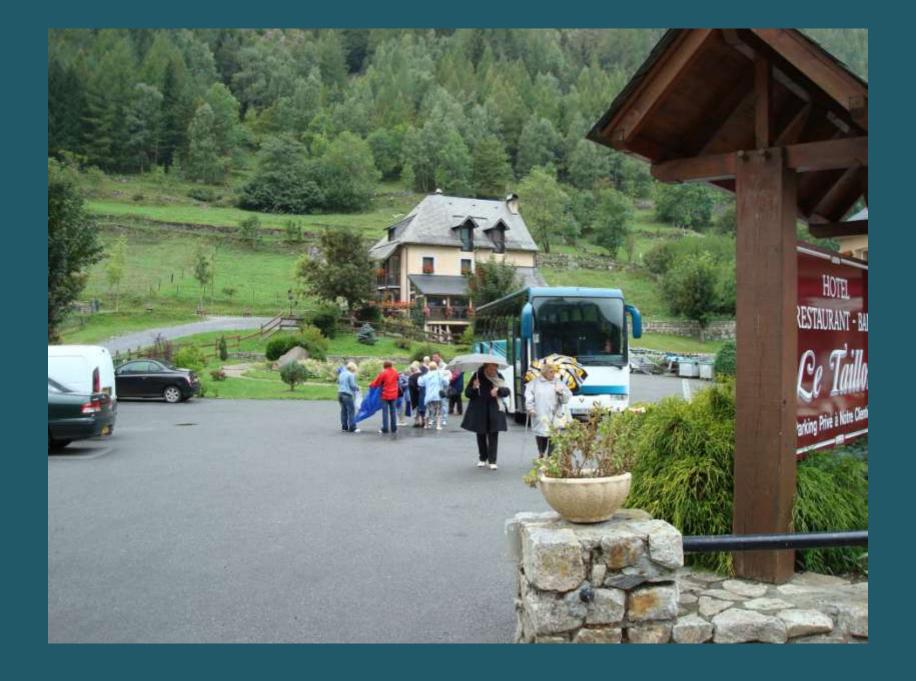

## 2009 Pilgrimage to Lourdes

Bus Tour Into The Pyrenees Mountains

**Tour Bus Station** 