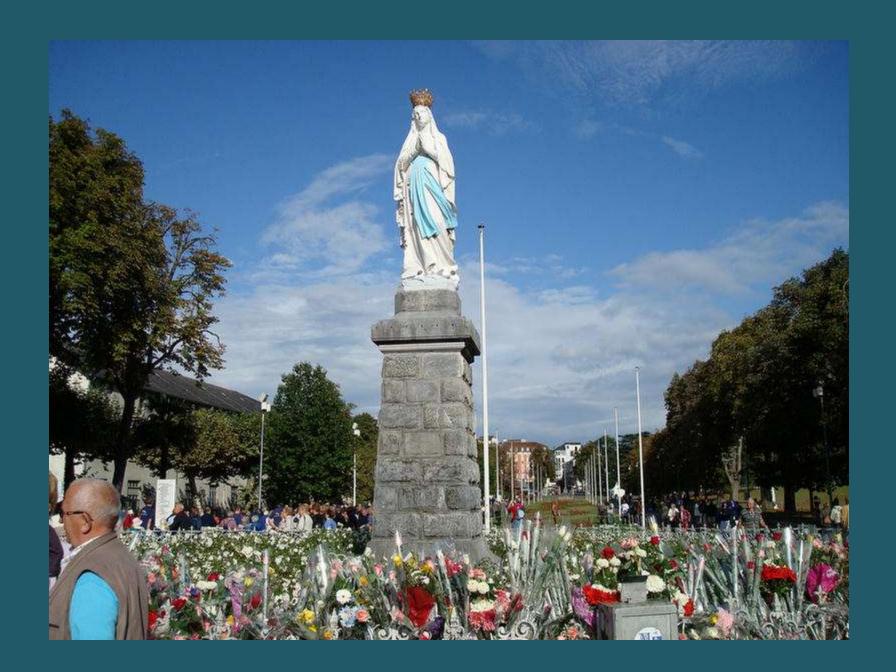

## 2009 Pilgrimage to Lourdes

The Sanctuary Grounds

St. Michael's Gate

St. Joseph's Gate