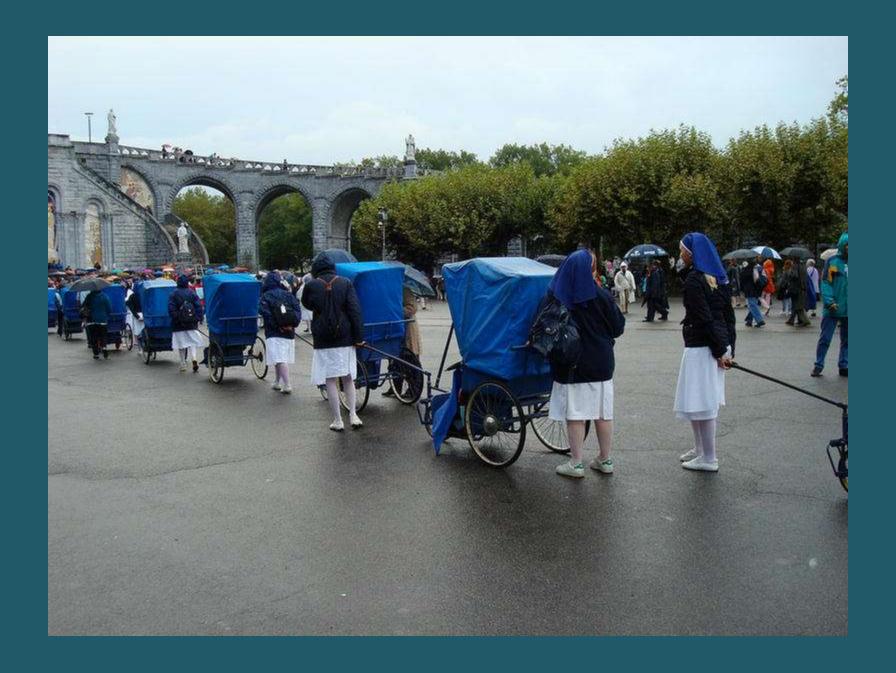

## 2009 Pilgrimage to Lourdes

The Sanctuary Grounds

St. Michael's Gate

St. Joseph's Gate