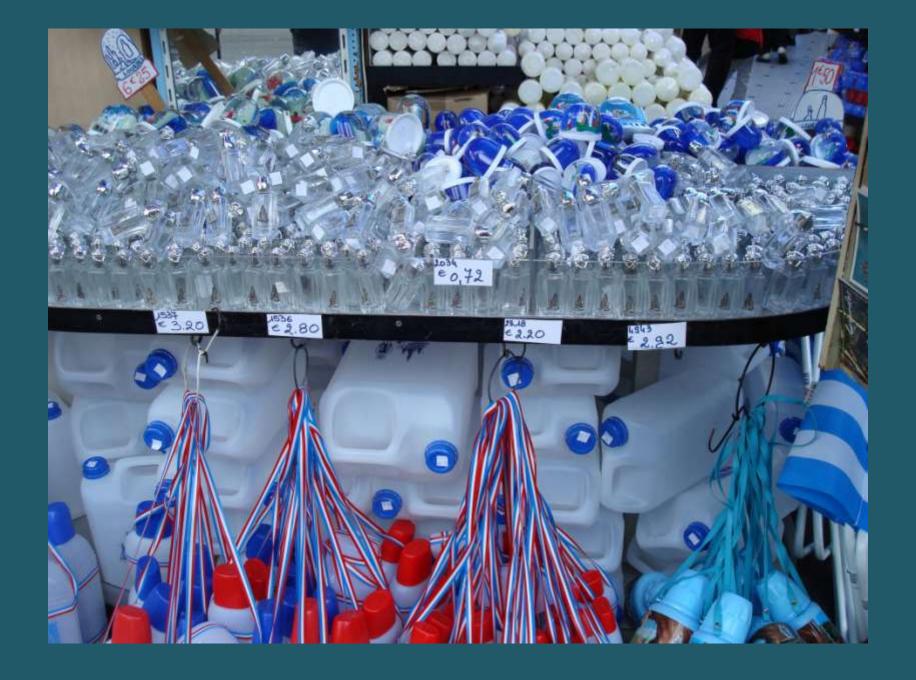

The Sanctuary Grounds



St. Michael's Gate



St. Joseph's Gate





























































































































































































































































## 2009 Pilgrimage to Lourdes

The Sanctuary by Night































## 2009 Pilgrimage to Lourdes

SSPX Chapel













Footpath to Chapel



Footpath to Chapel



Footpath to Chapel

## 2009 Pilgrimage to Lourdes

Stations of the Cross













































































## 2009 Pilgrimage to Lourdes

**Street Scenes**