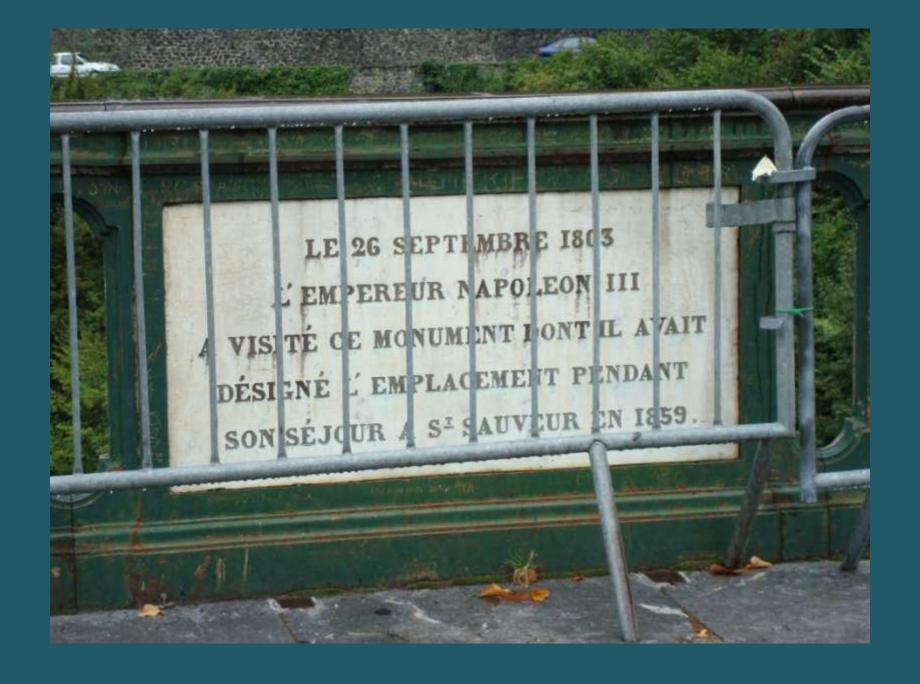

## 2009 Pilgrimage to Lourdes

Bus Tour Into The Pyrenees Mountains

**Tour Bus Station** 