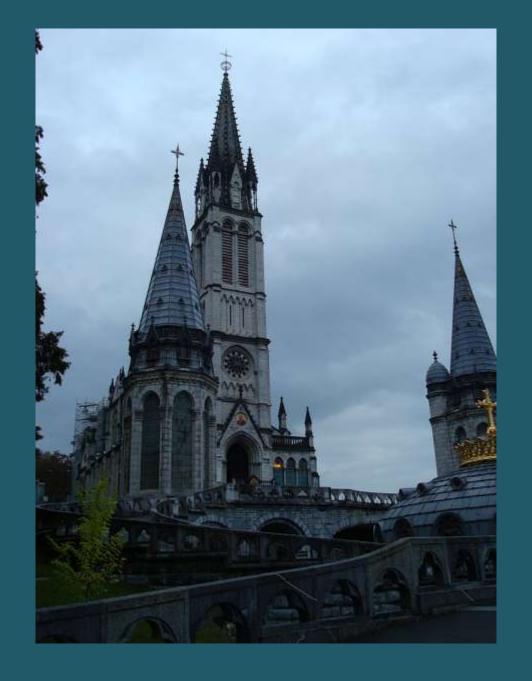

## 2009 Pilgrimage to Lourdes

The Sanctuary Grounds

St. Michael's Gate

St. Joseph's Gate