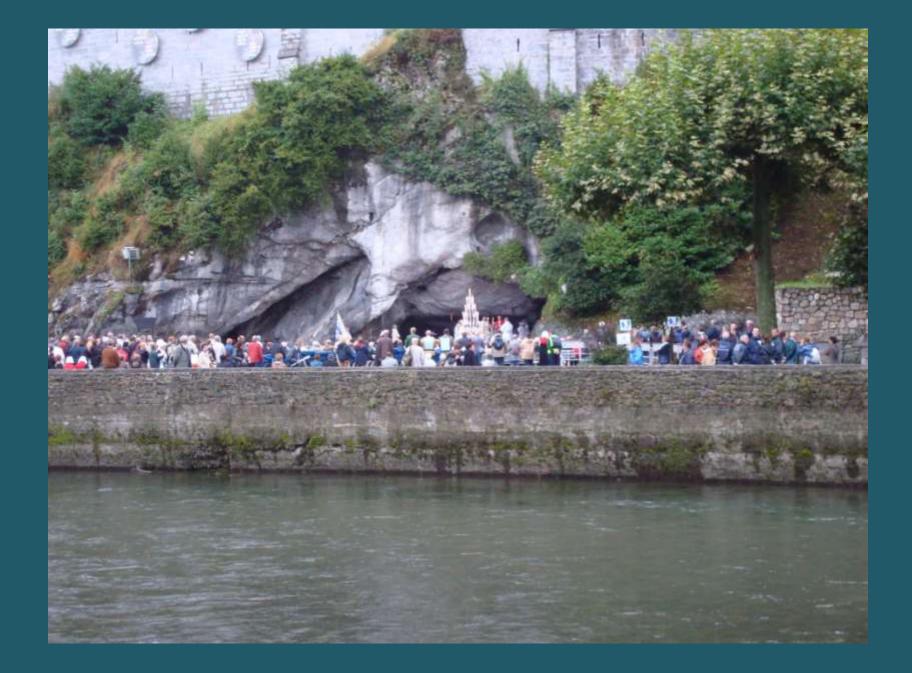

## 2009 Pilgrimage to Lourdes

The Sanctuary Grounds

St. Michael's Gate

St. Joseph's Gate