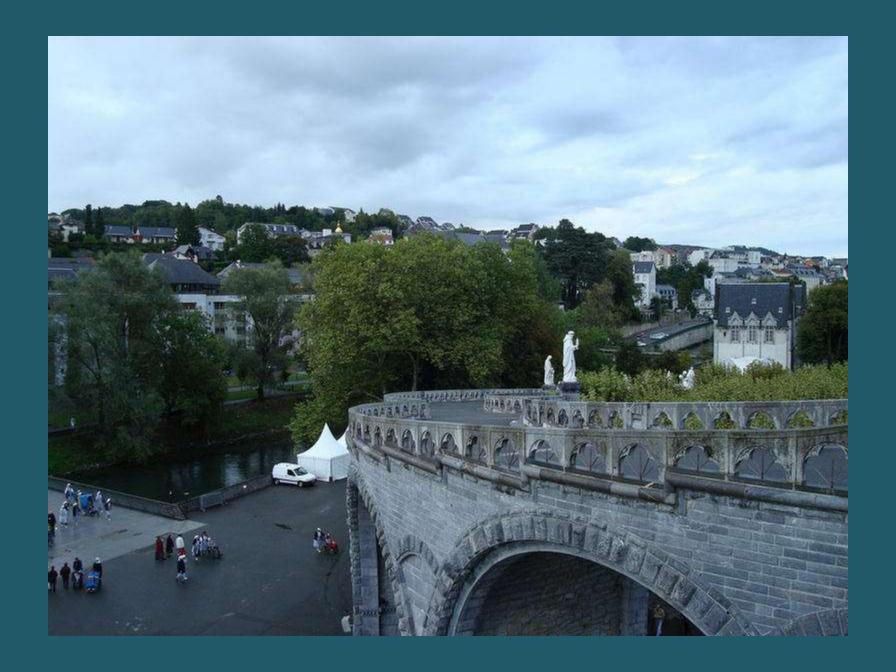

## 2009 Pilgrimage to Lourdes

The Sanctuary Grounds

St. Michael's Gate

St. Joseph's Gate