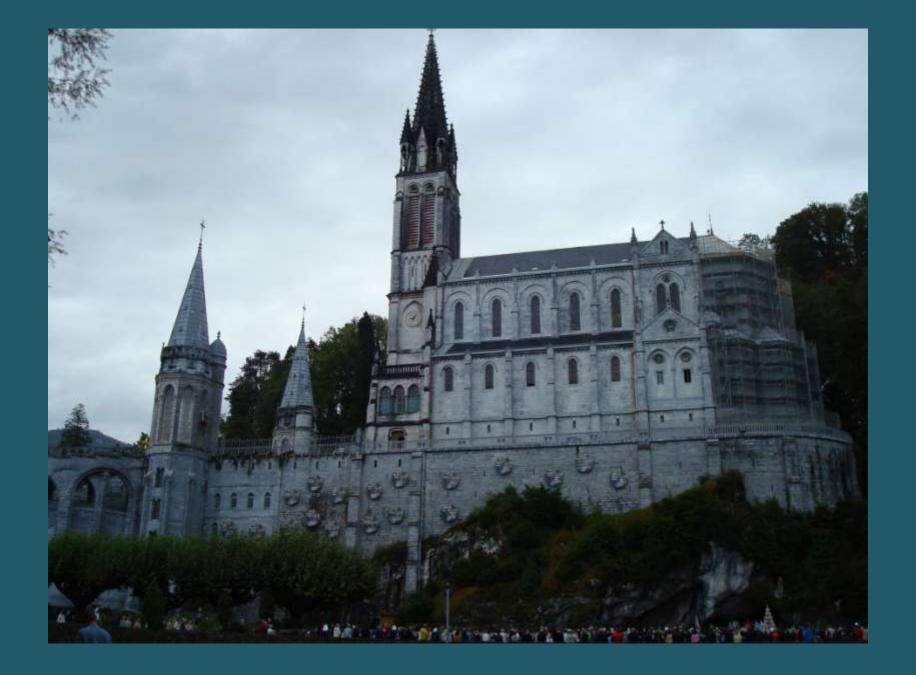

## 2009 Pilgrimage to Lourdes

The Sanctuary Grounds

St. Michael's Gate

St. Joseph's Gate