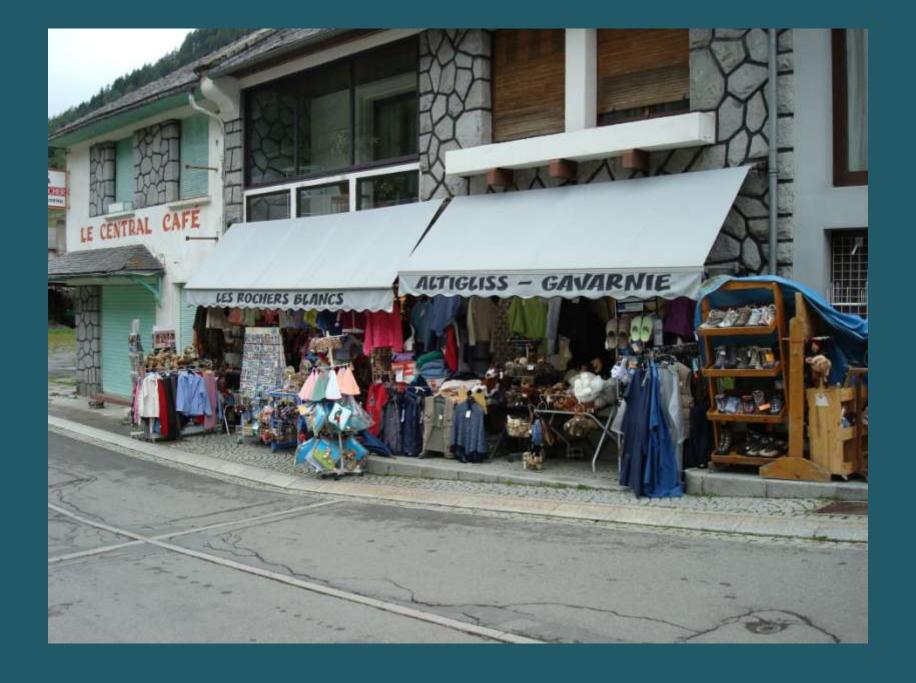

## 2009 Pilgrimage to Lourdes

**Hotel Meals** 



Hotel Angleterre Dining Room







Breakfast







HORS D'OEUVRE BOUCHEE A LA REINE ROSBEAF POMMES PONT NEUF PATISSERIE

DINER

POTAGE
POULET AUX OIGNONS
RIZ AUX LARDONS
FROMAGE BLANC ET SON COULIS































## 2009 Pilgrimage to Lourdes

Hotels in Lourdes



My Hotel, near St. Joseph's Gate































Hotel Modern Hotel Royal



Hotel Modern



























































## 2009 Pilgrimage to Lourdes

Bus Tour Into The Pyrenees Mountains



**Tour Bus Station** 

























































































































































































































## 2009 Pilgrimage to Lourdes

Rosary Chapel

















































































































## 2009 Pilgrimage to Lourdes

The Sanctuary Grounds



St. Michael's Gate



St. Joseph's Gate





























































































































































































































































## 2009 Pilgrimage to Lourdes

The Sanctuary Grounds



St. Michael's Gate



St. Joseph's Gate