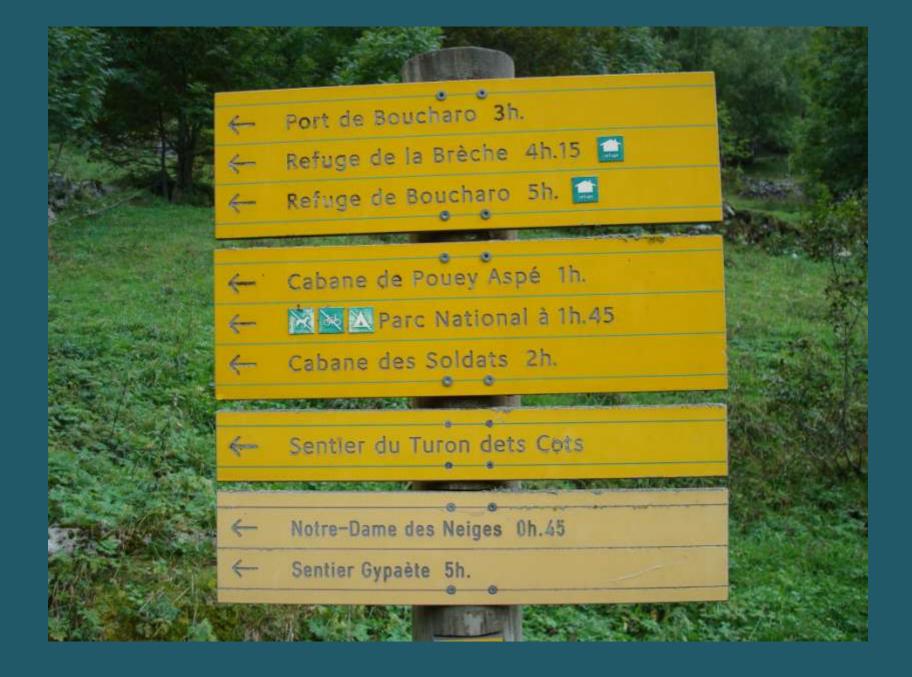

## 2009 Pilgrimage to Lourdes

Bus Tour Into The Pyrenees Mountains

**Tour Bus Station** 