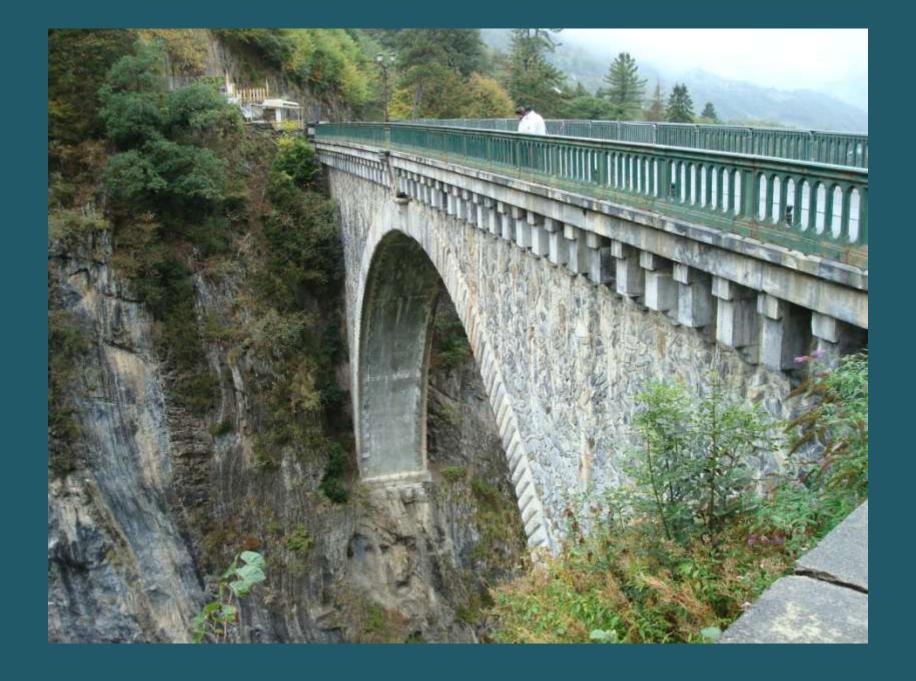

## 2009 Pilgrimage to Lourdes

Bus Tour Into The Pyrenees Mountains

**Tour Bus Station** 