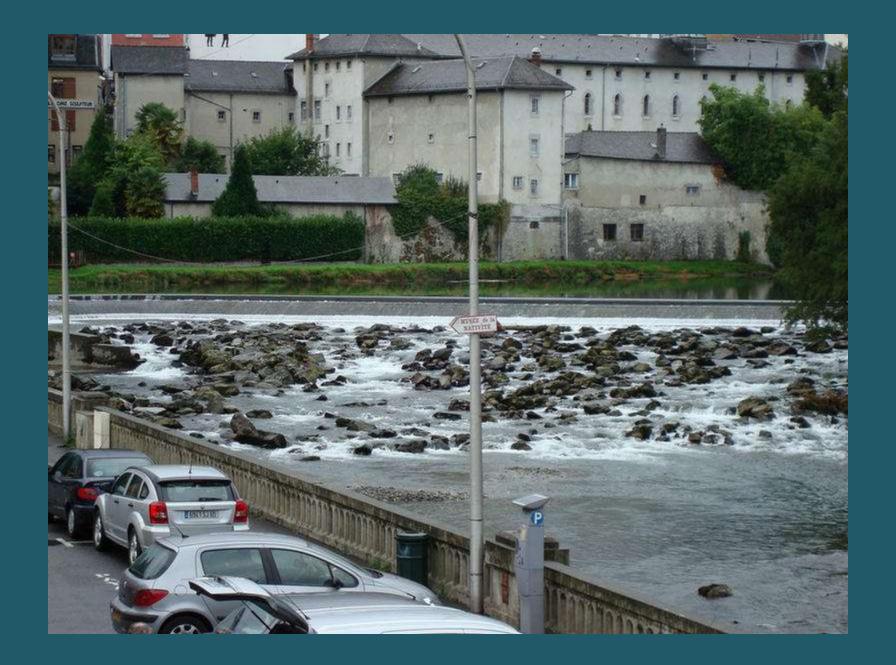

# 2009 Pilgrimage to Lourdes

The Sanctuary Grounds



St. Michael's Gate



St. Joseph's Gate





























































































































































































































































## 2009 Pilgrimage to Lourdes

The Sanctuary by Night































## 2009 Pilgrimage to Lourdes

SSPX Chapel













Footpath to Chapel



Footpath to Chapel



Footpath to Chapel

## 2009 Pilgrimage to Lourdes

Stations of the Cross













































































## 2009 Pilgrimage to Lourdes

**Street Scenes**