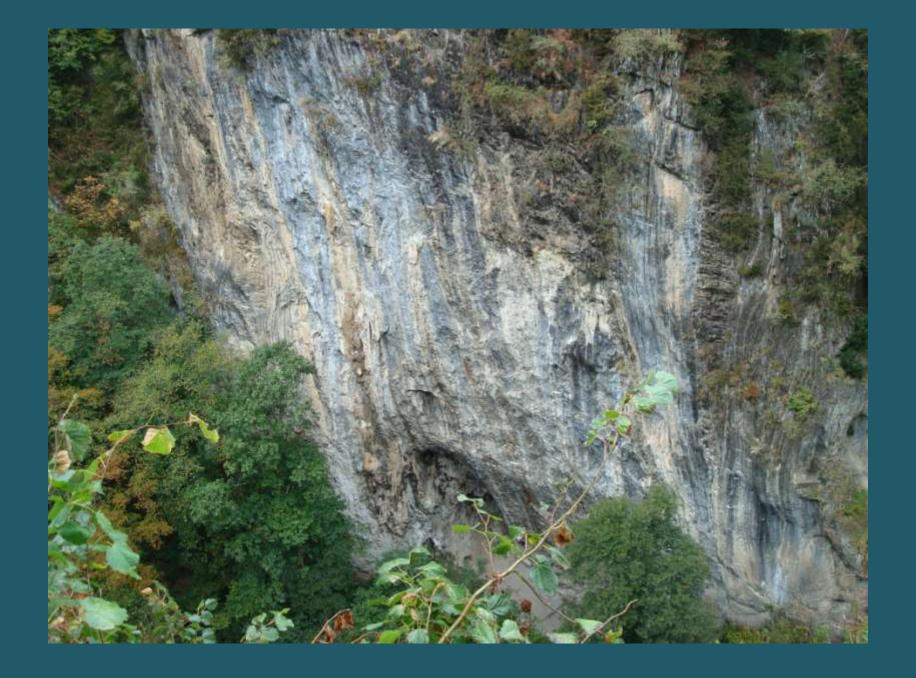

## 2009 Pilgrimage to Lourdes

Bus Tour Into The Pyrenees Mountains

**Tour Bus Station** 