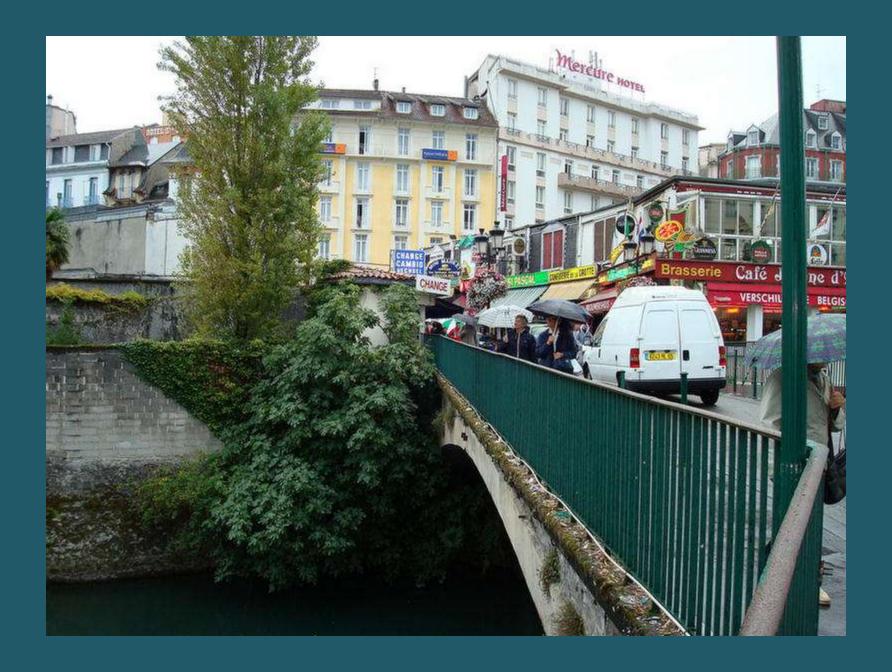

## 2009 Pilgrimage to Lourdes

The Sanctuary Grounds



St. Michael's Gate



St. Joseph's Gate





























































































































































































































































## 2009 Pilgrimage to Lourdes

The Sanctuary by Night































## 2009 Pilgrimage to Lourdes

SSPX Chapel













Footpath to Chapel



Footpath to Chapel



Footpath to Chapel

## 2009 Pilgrimage to Lourdes

Stations of the Cross













































































## 2009 Pilgrimage to Lourdes

**Street Scenes**