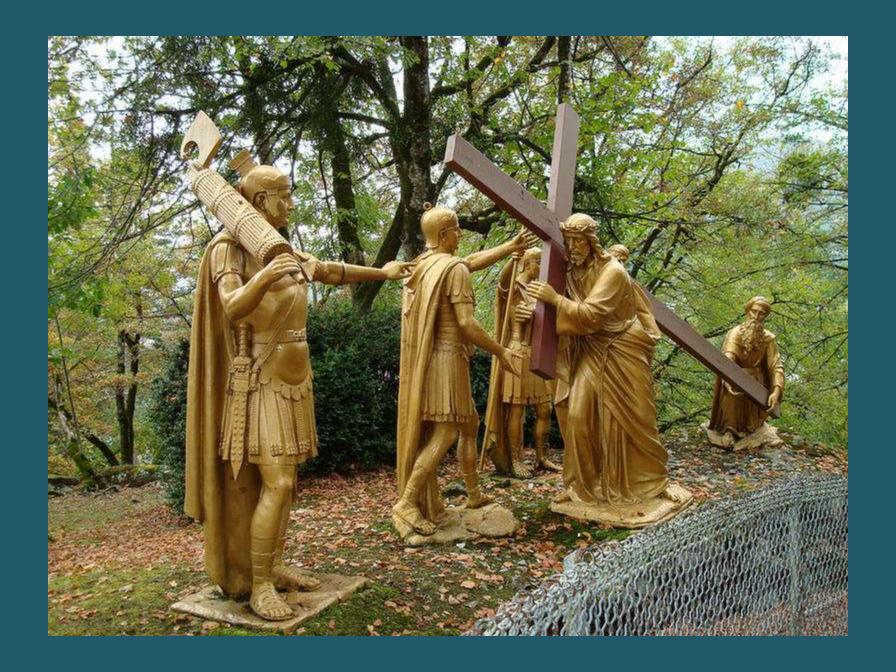

## 2009 Pilgrimage to Lourdes

The Sanctuary Grounds



St. Michael's Gate



St. Joseph's Gate





























































































































































































































































## 2009 Pilgrimage to Lourdes

The Sanctuary by Night































## 2009 Pilgrimage to Lourdes

SSPX Chapel













Footpath to Chapel



Footpath to Chapel



Footpath to Chapel

## 2009 Pilgrimage to Lourdes

Stations of the Cross













































































## 2009 Pilgrimage to Lourdes

**Street Scenes**