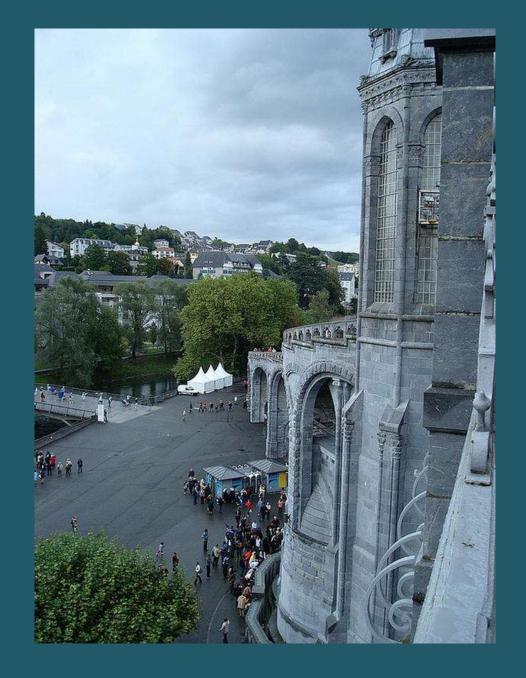

## 2009 Pilgrimage to Lourdes

The Sanctuary Grounds

St. Michael's Gate

St. Joseph's Gate