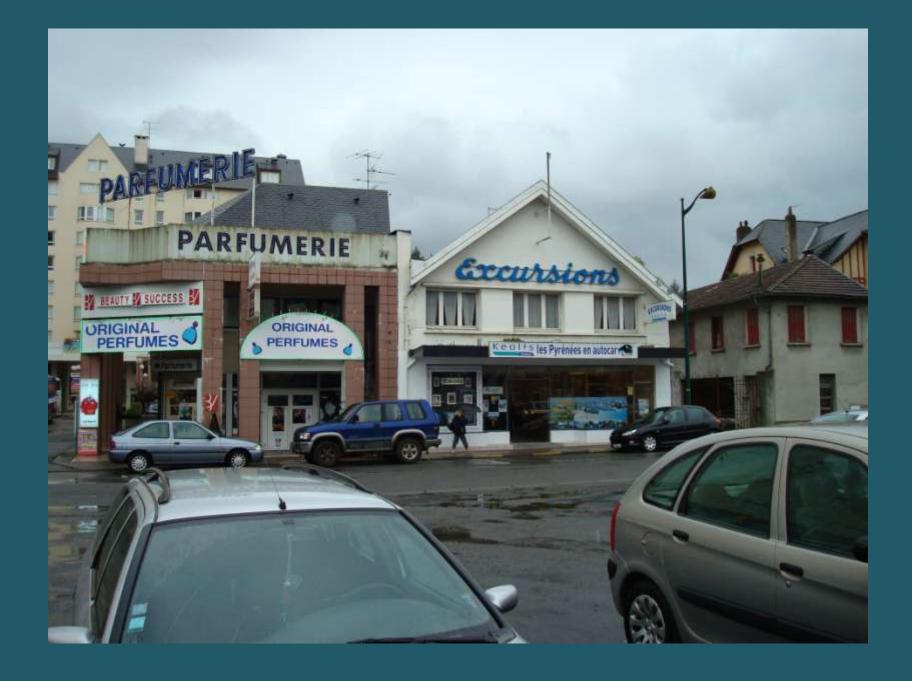

## 2009 Pilgrimage to Lourdes

**Hotel Meals** 



Hotel Angleterre Dining Room







Breakfast







HORS D'OEUVRE BOUCHEE A LA REINE ROSBEAF POMMES PONT NEUF PATISSERIE

DINER

POTAGE
POULET AUX OIGNONS
RIZ AUX LARDONS
FROMAGE BLANC ET SON COULIS































## 2009 Pilgrimage to Lourdes

Hotels in Lourdes



My Hotel, near St. Joseph's Gate































Hotel Modern Hotel Royal



Hotel Modern



























































## 2009 Pilgrimage to Lourdes

Bus Tour Into The Pyrenees Mountains



**Tour Bus Station** 

























































































































































































































## 2009 Pilgrimage to Lourdes

Rosary Chapel

















































































































## 2009 Pilgrimage to Lourdes

The Sanctuary Grounds



St. Michael's Gate



St. Joseph's Gate





























































































































































































































































## 2009 Pilgrimage to Lourdes

The Sanctuary Grounds



St. Michael's Gate



St. Joseph's