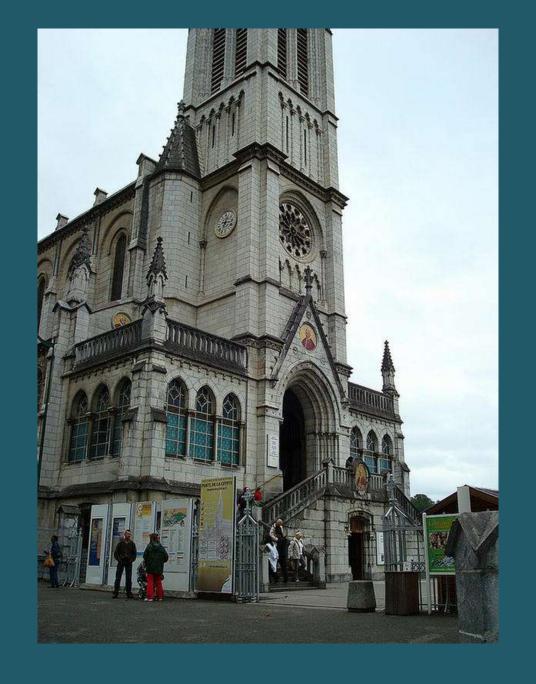

## 2009 Pilgrimage to Lourdes

The Sanctuary Grounds

St. Michael's Gate

St. Joseph's Gate