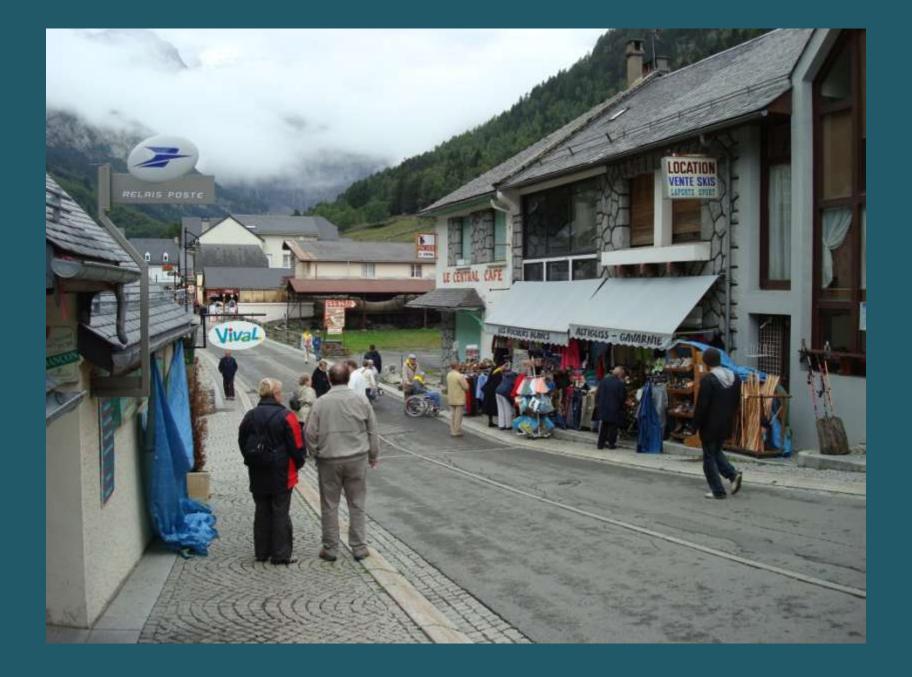

## 2009 Pilgrimage to Lourdes

**Hotel Meals** 



Hotel Angleterre Dining Room







Breakfast







HORS D'OEUVRE BOUCHEE A LA REINE ROSBEAF POMMES PONT NEUF PATISSERIE

DINER

POTAGE
POULET AUX OIGNONS
RIZ AUX LARDONS
FROMAGE BLANC ET SON COULIS































## 2009 Pilgrimage to Lourdes

Hotels in Lourdes



My Hotel, near St. Joseph's Gate































Hotel Modern Hotel Royal



Hotel Modern



























































## 2009 Pilgrimage to Lourdes

Bus Tour Into The Pyrenees Mountains



**Tour Bus Station** 

























































































































































































































## 2009 Pilgrimage to Lourdes

Rosary Chapel

















































































































## 2009 Pilgrimage to Lourdes

The Sanctuary Grounds



St. Michael's Gate



St. Joseph's Gate





























































































































































































































































## 2009 Pilgrimage to Lourdes

The Sanctuary Grounds



St. Michael's Gate



St. Joseph's Gate