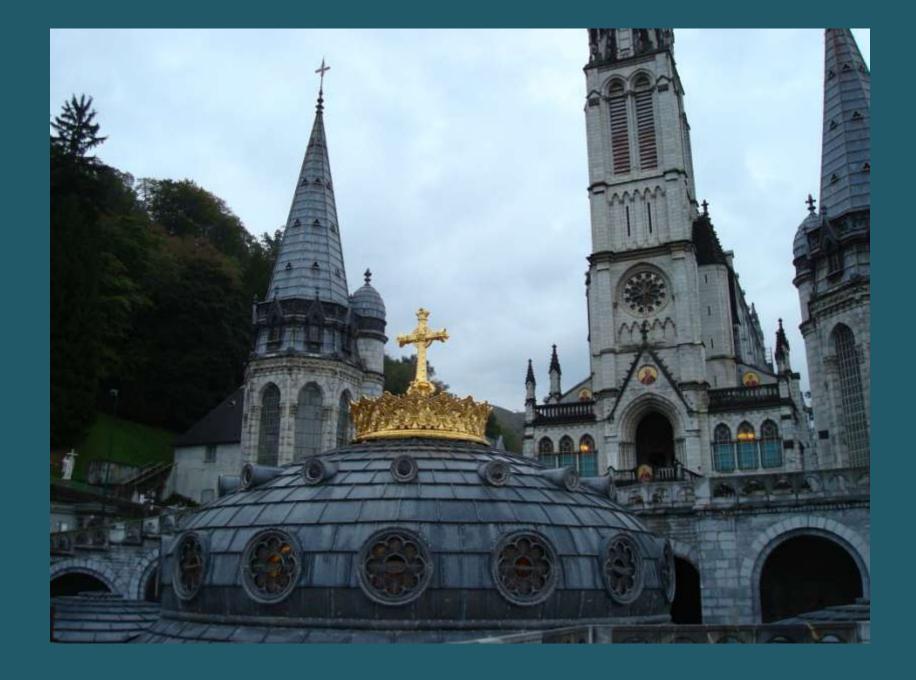

## 2009 Pilgrimage to Lourdes

The Sanctuary Grounds

St. Michael's Gate

St. Joseph's Gate