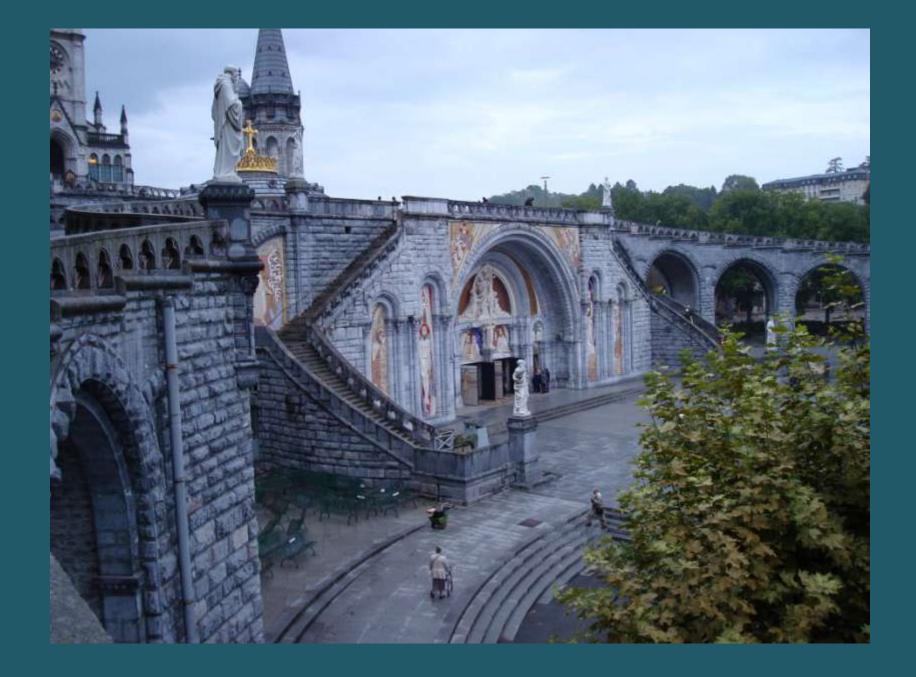

## 2009 Pilgrimage to Lourdes

The Sanctuary Grounds

St. Michael's Gate

St. Joseph's Gate