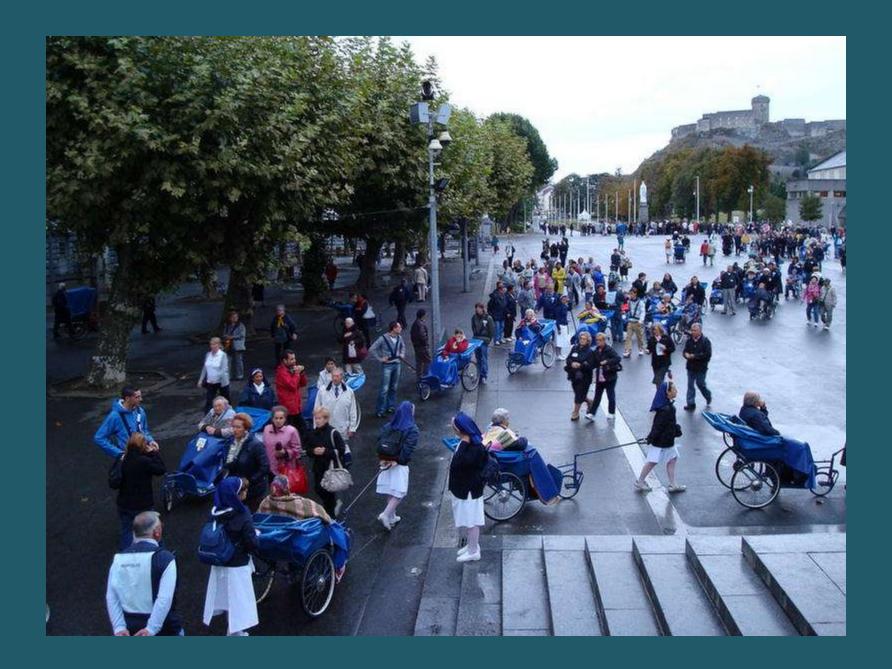

## 2009 Pilgrimage to Lourdes

The Sanctuary Grounds

St. Michael's Gate

St. Joseph's Gate