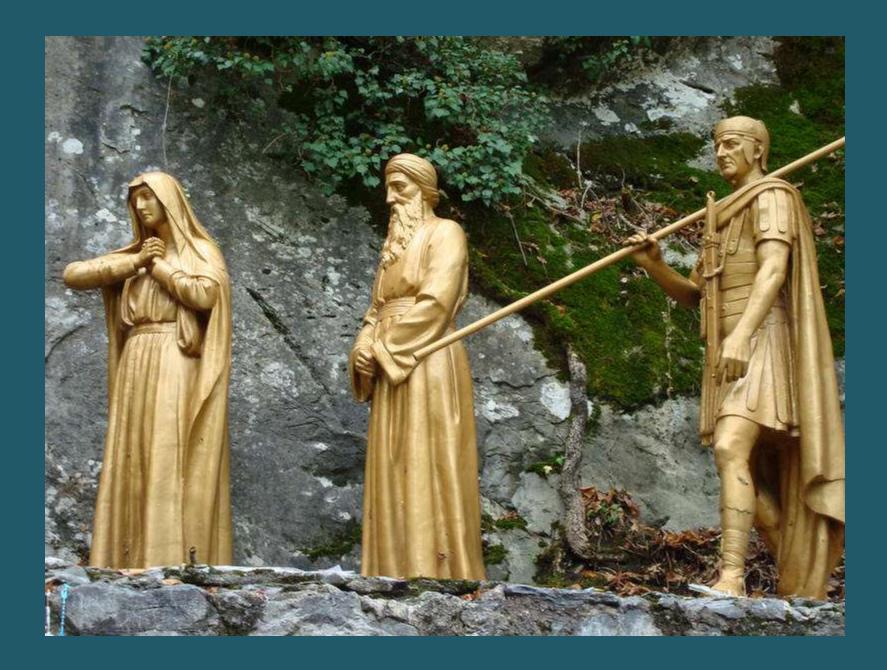

## 2009 Pilgrimage to Lourdes

The Sanctuary Grounds



St. Michael's Gate



St. Joseph's Gate





























































































































































































































































## 2009 Pilgrimage to Lourdes

The Sanctuary by Night































## 2009 Pilgrimage to Lourdes

SSPX Chapel













Footpath to Chapel



Footpath to Chapel



Footpath to Chapel

## 2009 Pilgrimage to Lourdes

Stations of the Cross













































































## 2009 Pilgrimage to Lourdes

**Street Scenes**