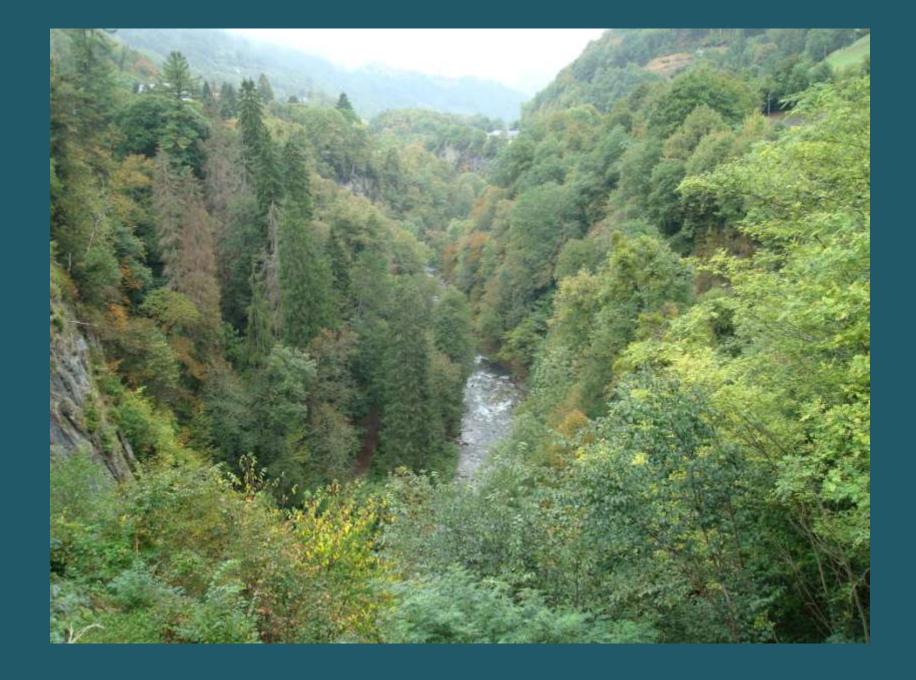

## 2009 Pilgrimage to Lourdes

Bus Tour Into The Pyrenees Mountains

**Tour Bus Station** 