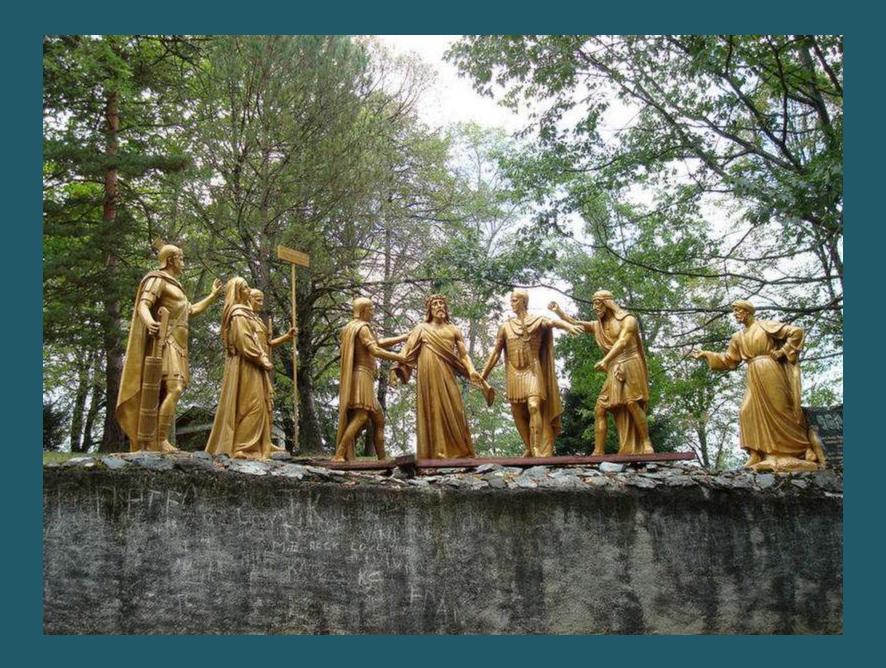

## 2009 Pilgrimage to Lourdes

The Sanctuary Grounds



St. Michael's Gate



St. Joseph's Gate





























































































































































































































































## 2009 Pilgrimage to Lourdes

The Sanctuary by Night































## 2009 Pilgrimage to Lourdes

SSPX Chapel













Footpath to Chapel



Footpath to Chapel



Footpath to Chapel

## 2009 Pilgrimage to Lourdes

Stations of the Cross













































































## 2009 Pilgrimage to Lourdes

**Street Scenes**