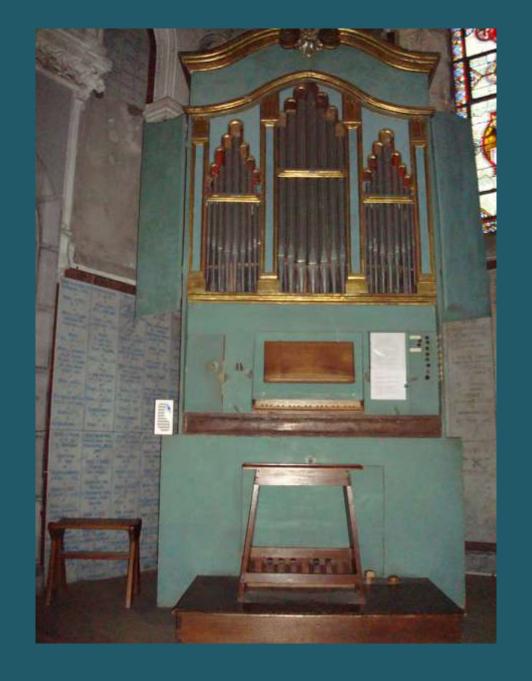

el Modern



























































## 2009 Pilgrimage to Lourdes

Bus Tour Into The Pyrenees Mountains



**Tour Bus Station** 

























































































































































































































## 2009 Pilgrimage to Lourdes

Rosary Chapel

















































































































## 2009 Pilgrimage to Lourdes

The Sanctuary Grounds



St. Michael's Gate



St. Joseph's Gate





























































































































































































































































## 2009 Pilgrimage to Lourdes

The Sanctuary Grounds



St. Michael's Gate



St. Joseph's Gate





























































































































































































































































## 2009 Pilgrimage to Lourdes

The Sanctuary by Night































## 2009 Pilgrimage to Lourdes

SSPX Chapel













Footpath to Chapel



Footpath to Chapel



Footpath to Chapel

## 2009 Pilgrimage to Lourdes

Stations of the Cross













































































## 2009 Pilgrimage to Lourdes