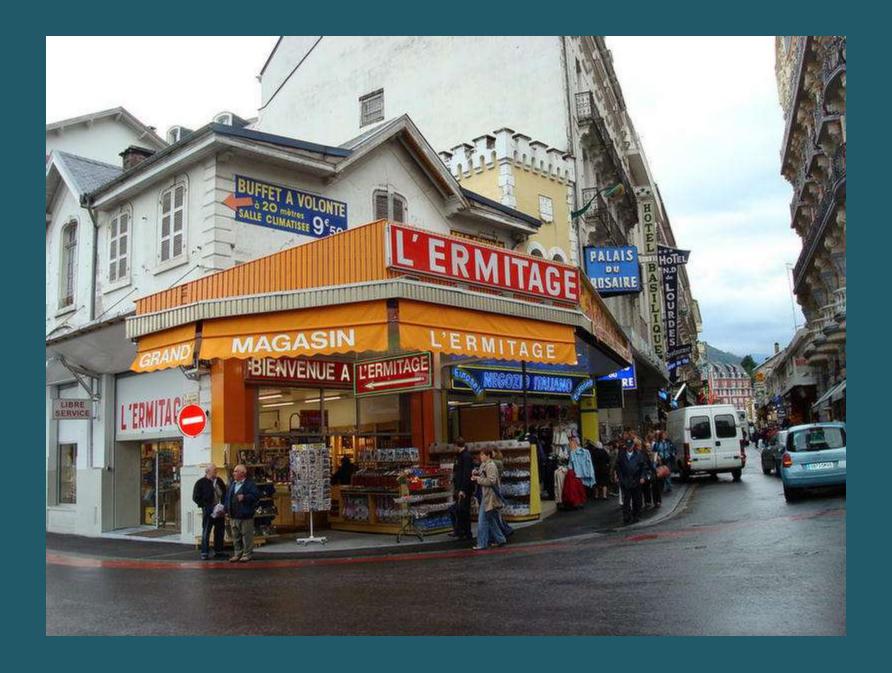

## 2009 Pilgrimage to Lourdes

The Sanctuary Grounds



St. Michael's Gate



St. Joseph's Gate





























































































































































































































































## 2009 Pilgrimage to Lourdes

The Sanctuary by Night































## 2009 Pilgrimage to Lourdes

SSPX Chapel













Footpath to Chapel



Footpath to Chapel



Footpath to Chapel

## 2009 Pilgrimage to Lourdes

Stations of the Cross













































































## 2009 Pilgrimage to Lourdes

**Street Scenes**