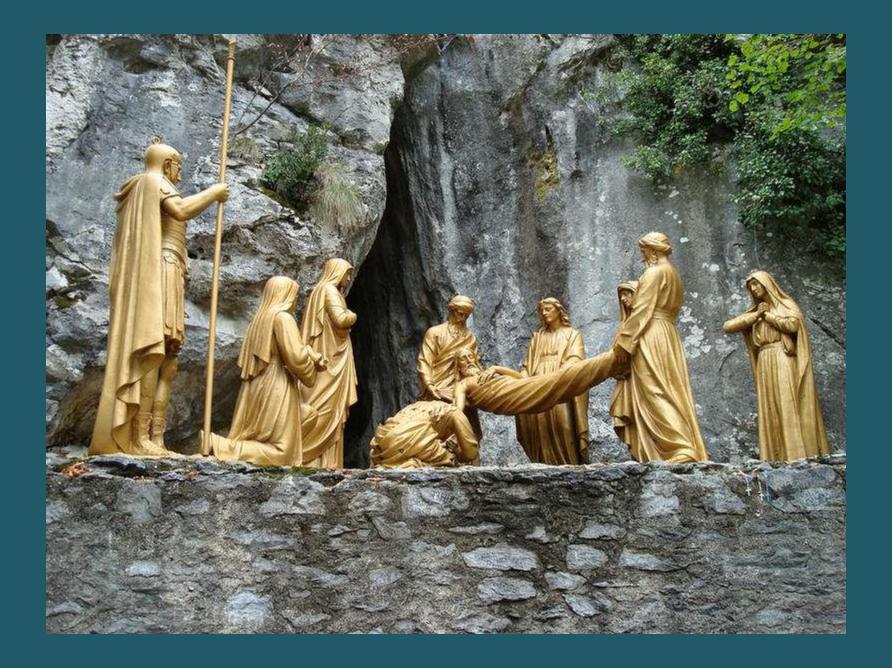

## 2009 Pilgrimage to Lourdes

The Sanctuary Grounds



St. Michael's Gate



St. Joseph's Gate





























































































































































































































































## 2009 Pilgrimage to Lourdes

The Sanctuary by Night































## 2009 Pilgrimage to Lourdes

SSPX Chapel













Footpath to Chapel



Footpath to Chapel



Footpath to Chapel

## 2009 Pilgrimage to Lourdes

Stations of the Cross













































































## 2009 Pilgrimage to Lourdes

**Street Scenes**