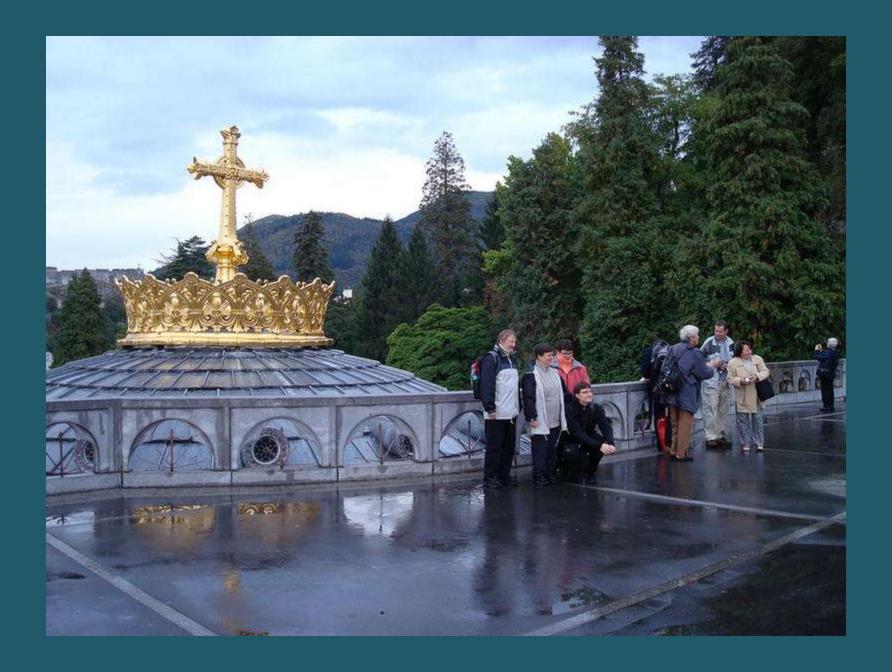

## 2009 Pilgrimage to Lourdes

The Sanctuary Grounds

St. Michael's Gate

St. Joseph's Gate