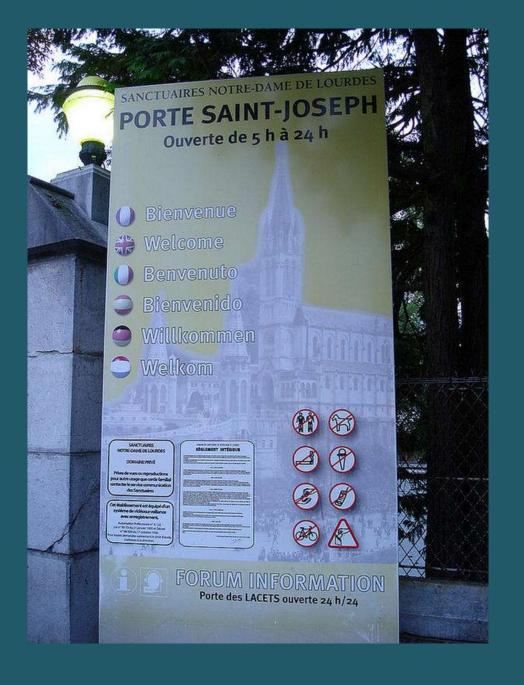

## 2009 Pilgrimage to Lourdes

The Sanctuary Grounds

St. Michael's Gate

St. Joseph's Gate