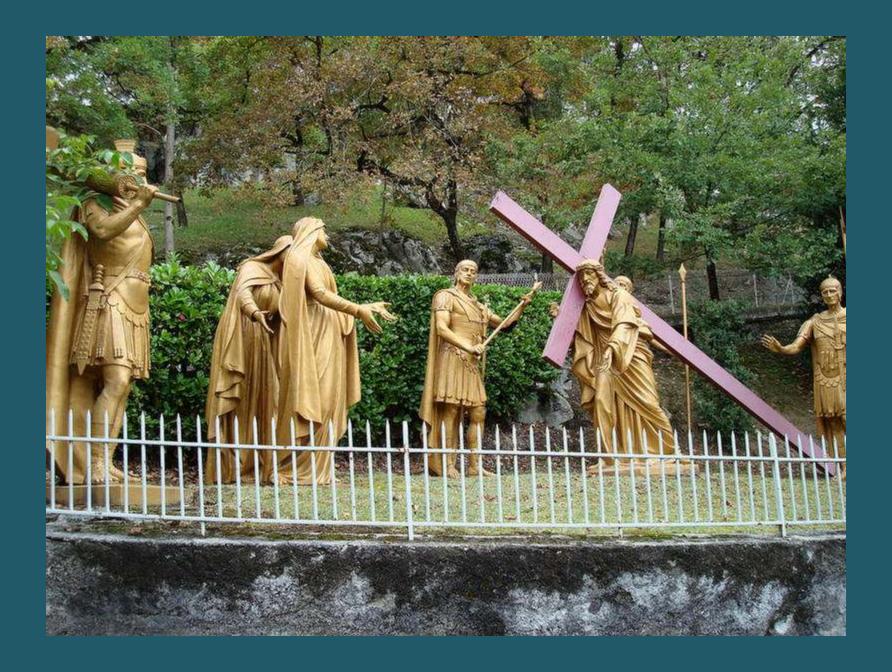

## 2009 Pilgrimage to Lourdes

The Sanctuary Grounds



St. Michael's Gate



St. Joseph's Gate





























































































































































































































































## 2009 Pilgrimage to Lourdes

The Sanctuary by Night































## 2009 Pilgrimage to Lourdes

SSPX Chapel













Footpath to Chapel



Footpath to Chapel



Footpath to Chapel

## 2009 Pilgrimage to Lourdes

Stations of the Cross













































































## 2009 Pilgrimage to Lourdes

**Street Scenes**