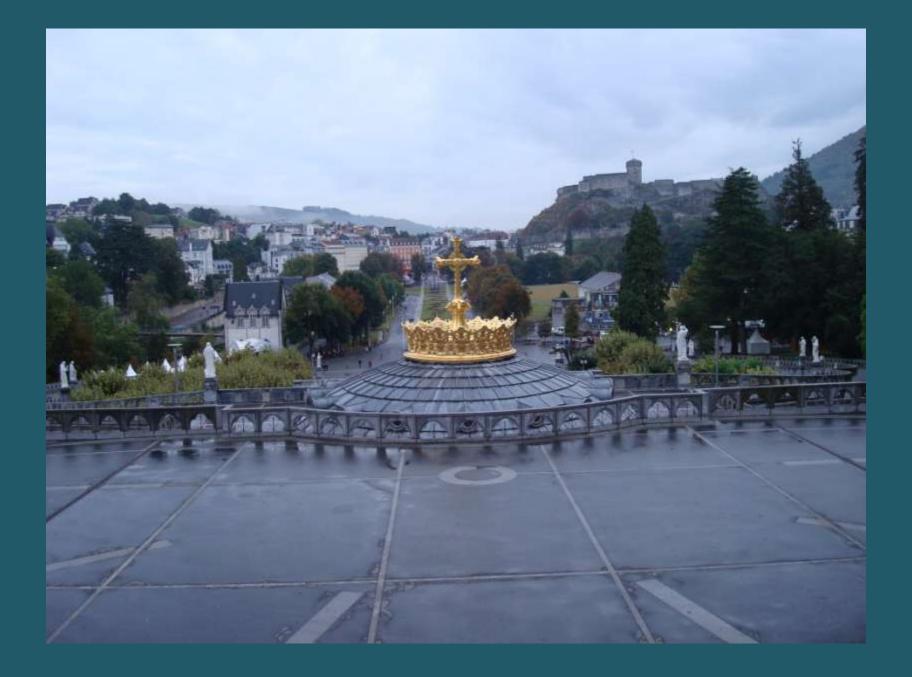

## 2009 Pilgrimage to Lourdes

The Sanctuary Grounds

St. Michael's Gate

St. Joseph's Gate