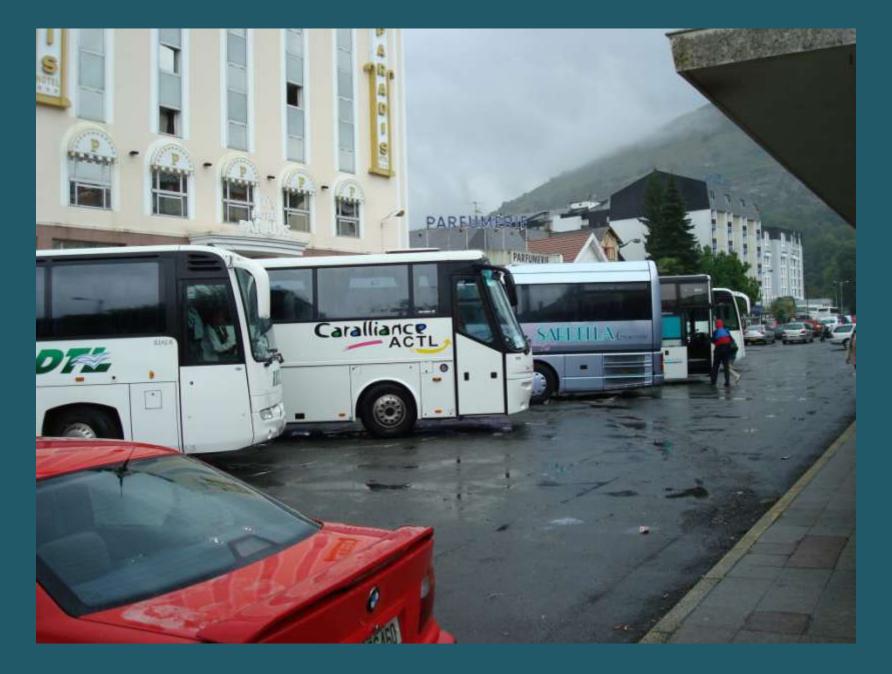

## 2009 Pilgrimage to Lourdes

Bus Tour Into The Pyrenees Mountains

**Tour Bus Station** 