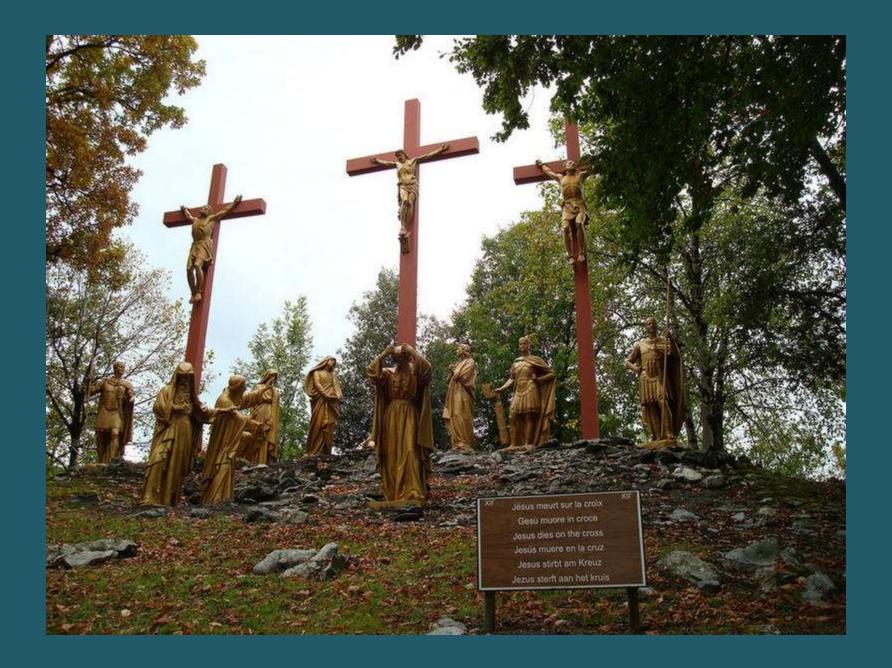

## 2009 Pilgrimage to Lourdes

The Sanctuary Grounds



St. Michael's Gate



St. Joseph's Gate





























































































































































































































































## 2009 Pilgrimage to Lourdes

The Sanctuary by Night































## 2009 Pilgrimage to Lourdes

SSPX Chapel













Footpath to Chapel



Footpath to Chapel



Footpath to Chapel

## 2009 Pilgrimage to Lourdes

Stations of the Cross













































































## 2009 Pilgrimage to Lourdes

**Street Scenes**