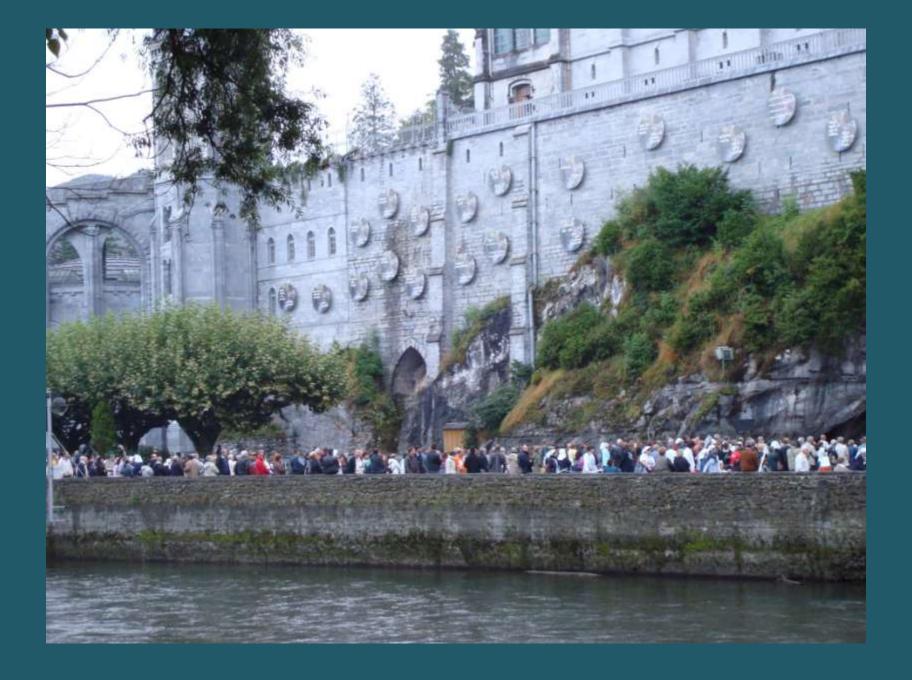

## 2009 Pilgrimage to Lourdes

The Sanctuary Grounds

St. Michael's Gate

St. Joseph's Gate