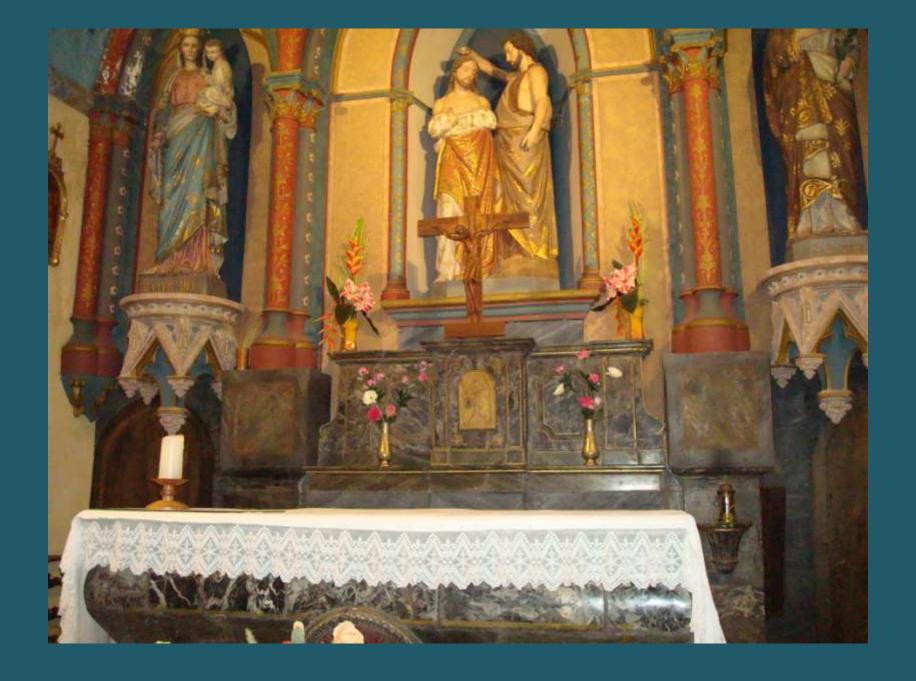

## 2009 Pilgrimage to Lourdes

**Hotel Meals** 



Hotel Angleterre Dining Room







Breakfast







HORS D'OEUVRE BOUCHEE A LA REINE ROSBEAF POMMES PONT NEUF PATISSERIE

DINER

POTAGE
POULET AUX OIGNONS
RIZ AUX LARDONS
FROMAGE BLANC ET SON COULIS































## 2009 Pilgrimage to Lourdes

Hotels in Lourdes



My Hotel, near St. Joseph's Gate































Hotel Modern Hotel Royal



Hotel Modern



























































## 2009 Pilgrimage to Lourdes

Bus Tour Into The Pyrenees Mountains



**Tour Bus Station** 

























































































































































































































## 2009 Pilgrimage to Lourdes

Rosary Chapel

















































































































## 2009 Pilgrimage to Lourdes

The Sanctuary Grounds



St. Michael's Gate



St. Joseph's Gate





























































































































































































































































## 2009 Pilgrimage to Lourdes

The Sanctuary Grounds



St. Michael's Gate



St. Joseph's Gate