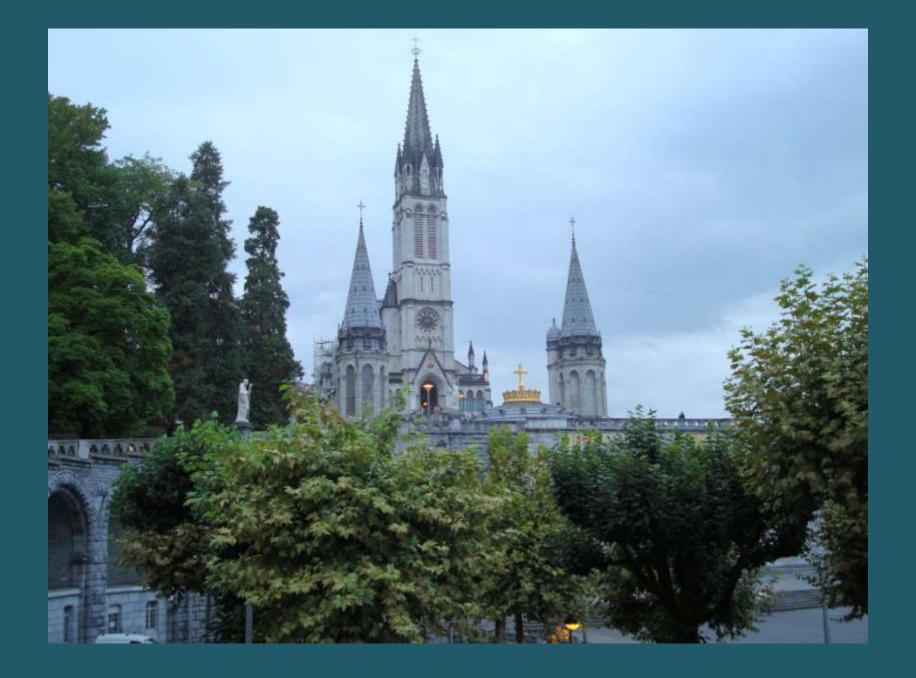

## 2009 Pilgrimage to Lourdes

The Sanctuary Grounds

St. Michael's Gate

St. Joseph's Gate