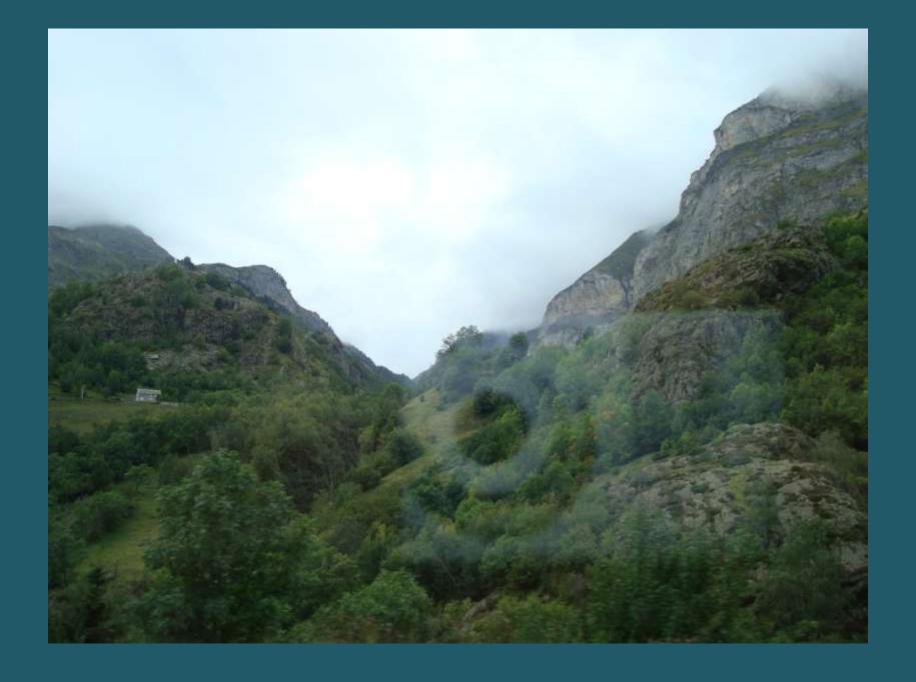

## 2009 Pilgrimage to Lourdes

Bus Tour Into The Pyrenees Mountains

**Tour Bus Station** 