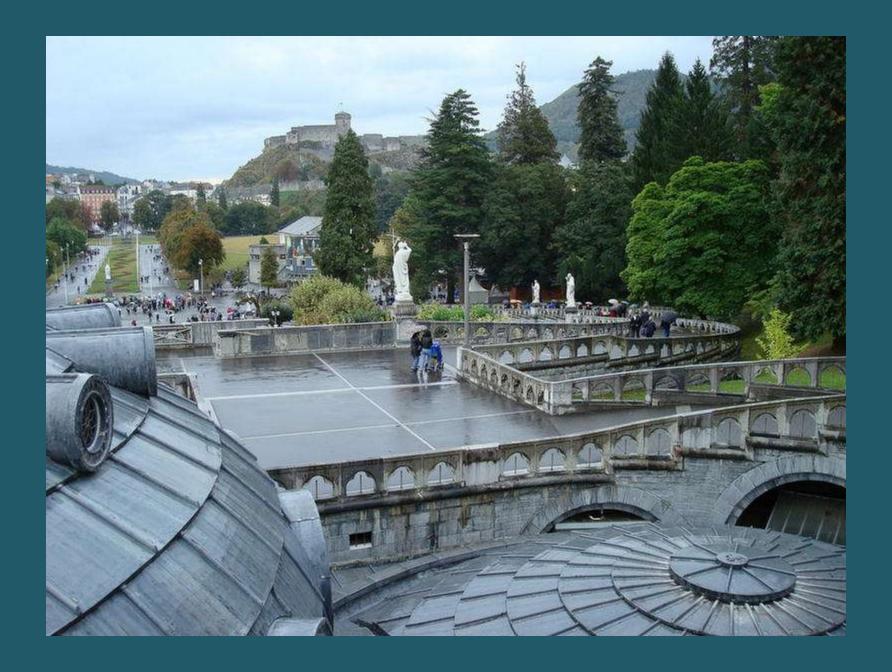

## 2009 Pilgrimage to Lourdes

The Sanctuary Grounds

St. Michael's Gate

St. Joseph's Gate