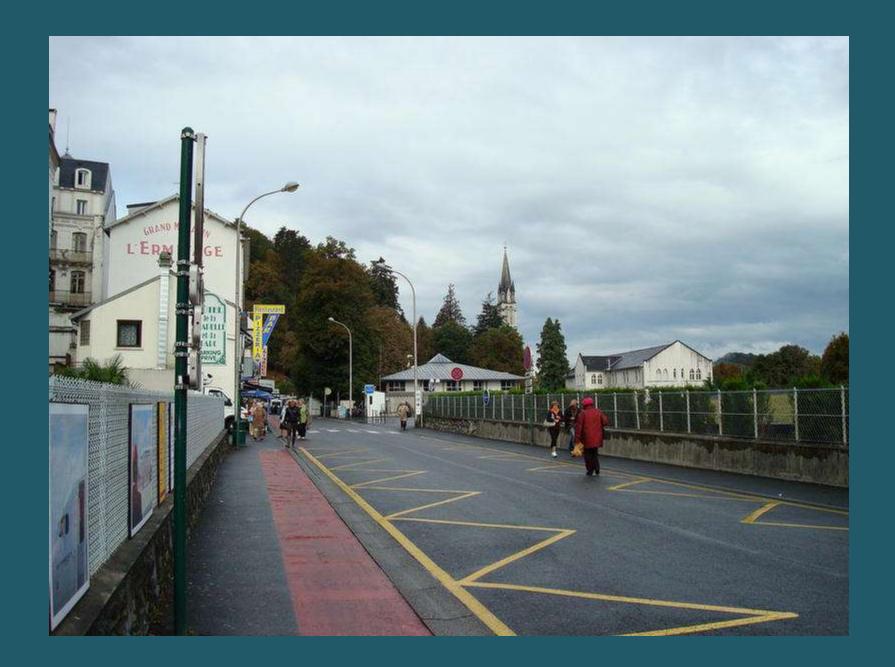

## 2009 Pilgrimage to Lourdes

The Sanctuary Grounds

St. Michael's Gate

St. Joseph's Gate