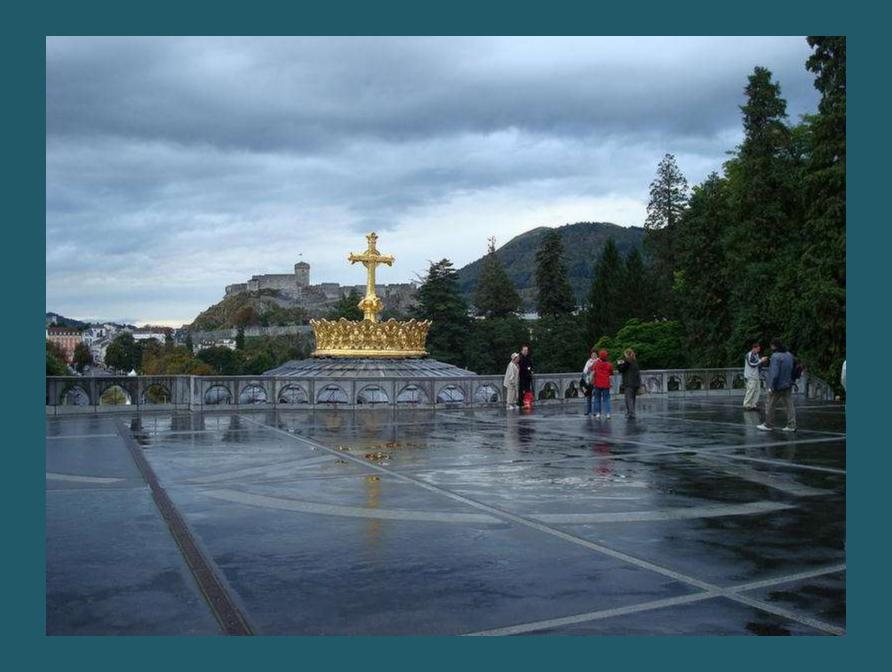

## 2009 Pilgrimage to Lourdes

The Sanctuary Grounds

St. Michael's Gate

St. Joseph's Gate