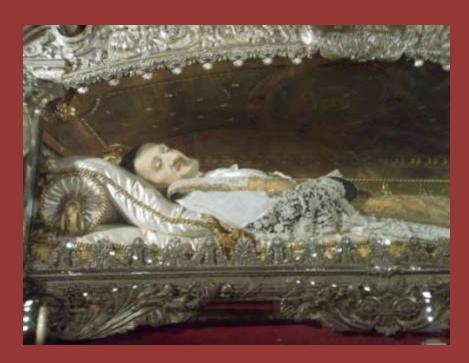

#### Saturday 5/2, Gap – LaSalette – Ars – Villefranche-sur-Saône

Second Leg: LaSalette to Ars, 3hr 29min, 323 miles

The incorrupt body of St. John Vianney

St. John Vianney's bedroom as it was the day he died.