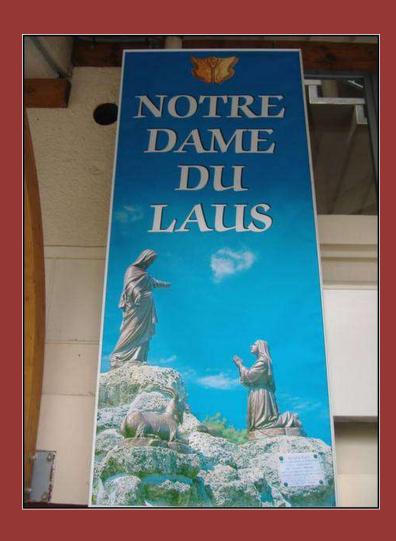

anied by Fr. Stafki





#### Delta Airlines non-stop New York to Milan

Leave New York JFK on Tuesday 4/28/2015 at 6:38P on DL 418

Arrive Milan
Airport next day
(Wednesday) at
8:55A



4056 miles, 8hr 17min, on Airbus A330-300.



## Arrive Milan Wednesday April 29, 8:55A



 By bus, tour Milan and then on to Turin, for two nights.

#### Milan Cathedral



#### Wednesday 4/29 Milan to Turin



Milan to Turin: 1h 50min, 89 miles

#### Turin



#### **Hotel Mercure Torino Royal**







Overnight, two nights, Turin, Italy, Mercure Torino Royal, Corso Regina Margherita 249 10144 TORINO ITALY

#### Duomo di San Giovanni



#### Turin





### Thursday 4/30 Turin



## Friday 5/1 Turin – Laus - Gap



First leg: Turin to Laus, 2h 58min, 122 miles.

#### Laus



The chapel at Laus

#### Laus



At the shrine of Our Lady of Laus (Notre Dame du Laus)

#### Laus



Picture of the apparition at Laus hanging in the main chapel.

## Friday 5/1 Turin – Laus - Gap



Second leg: Laus to Gap, 24 min, 12 miles

#### **Best Western Hotel Gap**



#### **Hotel Gap**



Friday, May 1, Overnight Best Western Hotel Gap, 1, Avenue Francois Mitterrand 05000 Gap - France





#### Saturday 5/2, Gap – LaSalette – Ars – Villefranche-sur-Saône



First leg: Gap to La Salette 50min, 28 miles.

#### La Salette



The Shrine at La Salette

#### La Salette



She appears to the two children a few feet from where she was crying.

#### La Salette



Further up the hill the Blessed Mother leaves the children and ascends to heaven.

#### Saturday 5/2, Gap – LaSalette – Ars – Villefranche-sur-Saône



Secon