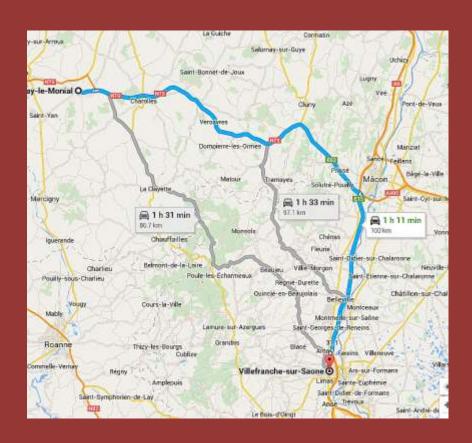

#### Saturday 5/2, Gap – LaSalette – Ars – Villefranche-sur-Saône

Third leg: Ars to Villefranche-sur-Saone, 17min, 8 miles