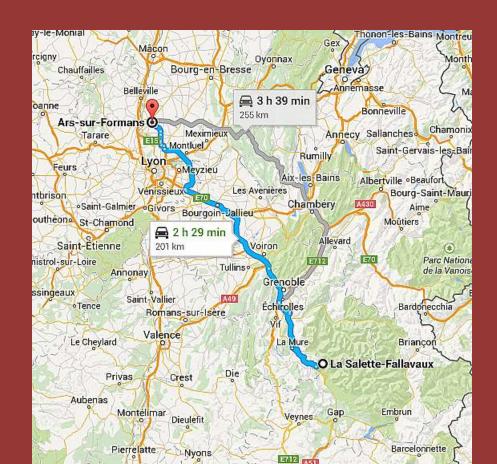

#### Saturday 5/2, Gap – LaSalette – Ars – Villefranche-sur-Saône

First leg: Gap to La Salette 50min, 28 miles.

#### Saturday 5/2, Gap – LaSalette – Ars – Villefranche-sur-Saône

Second Leg: LaSalette to Ars, 3hr 29min, 323 miles

The incorrupt body of St. John Vianney

St. John Vianney's bedroom as it was the day he died.