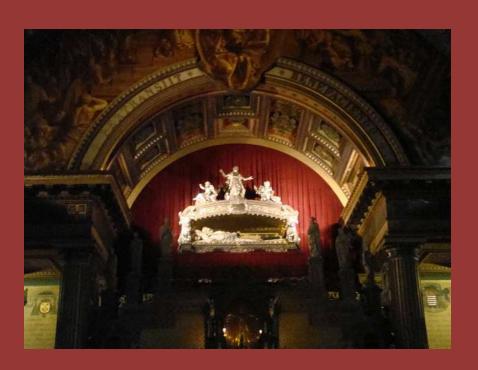

#### Saturday 5/2, Gap – LaSalette – Ars – Villefranche-sur-Saône

Second Leg: LaSalette to Ars, 3hr 29min, 323 miles

The incorrupt body of St. John Vianney

St. John Vianney's bedroom as it was the day he died.

Kitchen where St. John Vianney prepared and ate his Meals.

The reliquary containing the heart of St. John Vianney.