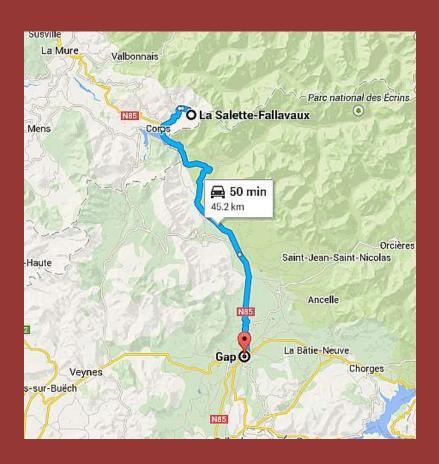

#### Saturday 5/2, Gap – LaSalette – Ars – Villefranche-sur-Saône

First leg: Gap to La Salette 50min, 28 miles.