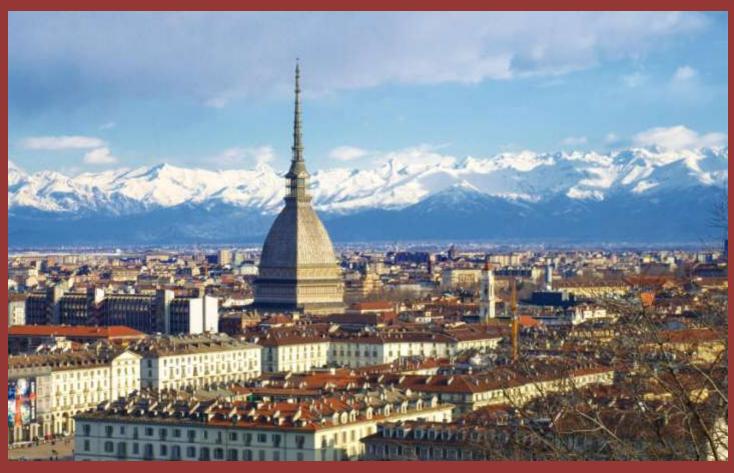

# Preview of SSPX 12 Day Pilgrimage to the Holy Shroud and France May 2015



#### Accompanied by Fr. Stafki





#### Delta Airlines non-stop New York to Milan

Leave New York JFK on Tuesday 4/28/2015 at 6:38P on DL 418

Arrive Milan
Airport next day
(Wednesday) at
8:55A



4056 miles, 8hr 17min, on Airbus A330-300.



## Arrive Milan Wednesday April 29, 8:55A



 By bus, tour Milan and then on to Turin, for two nights.

#### Milan Cathedral



#### Wednesday 4/29 Milan to Turin



Milan to Turin: 1h 50min, 89 miles

#### Turin



#### **Hotel Mercure Torino Royal**







Overnight, two nights, Turin, Italy, Mercure Torino Royal, Corso Regina Margherita 249 10144 TORINO ITALY

#### Duomo di San Giovanni



#### Turin





### Thursday 4/30 Turin



## Friday 5/1 Turin – Laus - Gap



First leg: Turin to Laus, 2h 58min, 122 miles.

#### Laus



The chapel at Laus

#### Laus



At the shrine of Our Lady of Laus (Notre Dame du Laus)

#### Laus



Picture of the apparition at Laus hanging in the main chapel.

## Friday 5/1 Turin – Laus - Gap



Second leg: Laus to Gap, 24 min, 12 miles

#### **Best Western Hotel Gap**



#### **Hotel Gap**



Friday, May 1, Overnight Best Western Hotel Gap, 1, Avenue Francois Mitterrand 05000 Gap - France





#### Saturday 5/2, Gap – LaSalette – Ars – Villefranche-sur-Saône



First leg: Gap to La Salette 50min, 28 miles.

#### La Salette



The Shrine at La Salette

#### La Salette



She appears to the two children a few feet from where she was crying.

#### La Salette