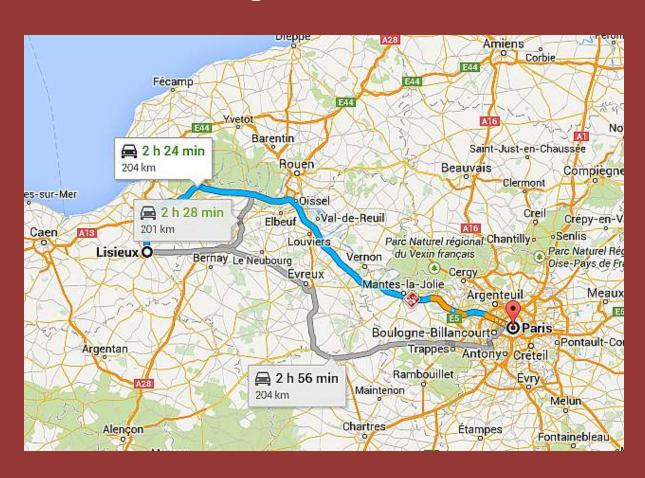

## Thursday 5/7 Bayeux – Lisieux - Paris

Second Leg; Lisieux to Paris, 2h 24 min, 127 miles