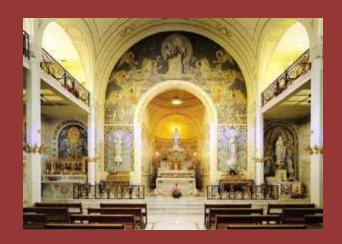

#### Saturday 5/2, Gap – LaSalette – Ars – Villefranche-sur-Saône

Second Leg: LaSalette to Ars, 3hr 29min, 323 miles

The incorrupt body of St. John Vianney

St. John Vianney's bedroom as it was the day he died.

Kitchen where St. John Vianney prepared and ate his Meals.

The reliquary containing the heart of St. John Vianney.