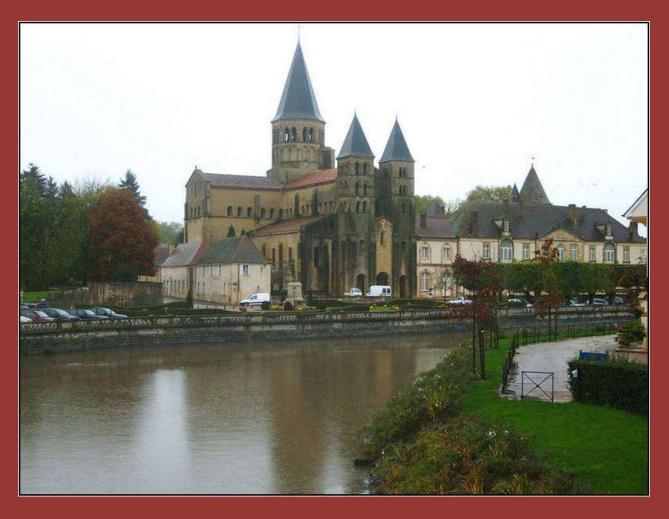

#### Sunday, 5/3, Villefranche-sur-Saône - Paray le-Monial - Nevers

Leg 1: Villefranche-sur-Saône to Paray le-Monial, 1h 11min, 62 miles

Basilica of Paray de Monial

The incorrupt body of St. Margaret Mary Alacoque in Chapel of Visitation