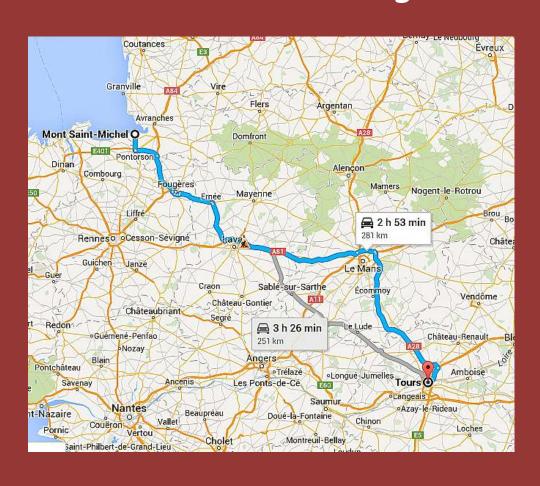

# Tuesday 5/5 Tours – Mont Saint-Michel Bayeux

First Leg; Tours to Mont Saint-Michel, 2h 53 min, 175 miles

# Tuesday 5/5 Tours – Mont Saint-Michel Bayeux

Second Leg; Mont Saint-Michel to Bayeux, 1h 28 min, 79 miles