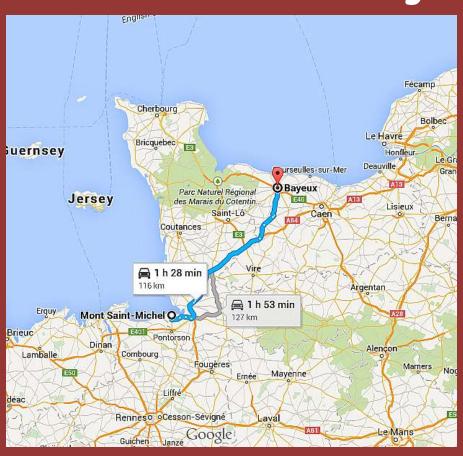

# Tuesday 5/5 Tours – Mont Saint-Michel Bayeux

First Leg; Tours to Mont Saint-Michel, 2h 53 min, 175 miles

# Tuesday 5/5 Tours – Mont Saint-Michel Bayeux

Second Leg; Mont Saint-Michel to Bayeux, 1h 28 min, 79 miles