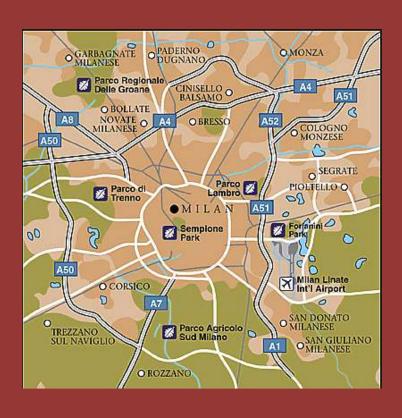

## Arrive Milan Wednesday April 29, 8:55A

 By bus, tour Milan and then on to Turin, for two nights.