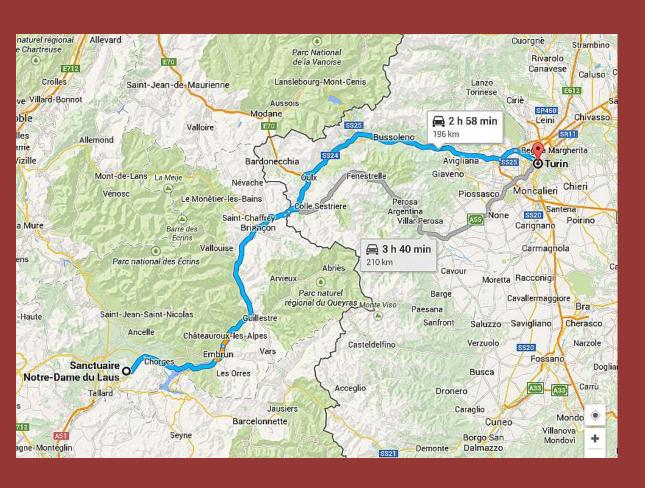

## Friday 5/1 Turin – Laus - Gap

First leg: Turin to Laus, 2h 58min, 122 miles.