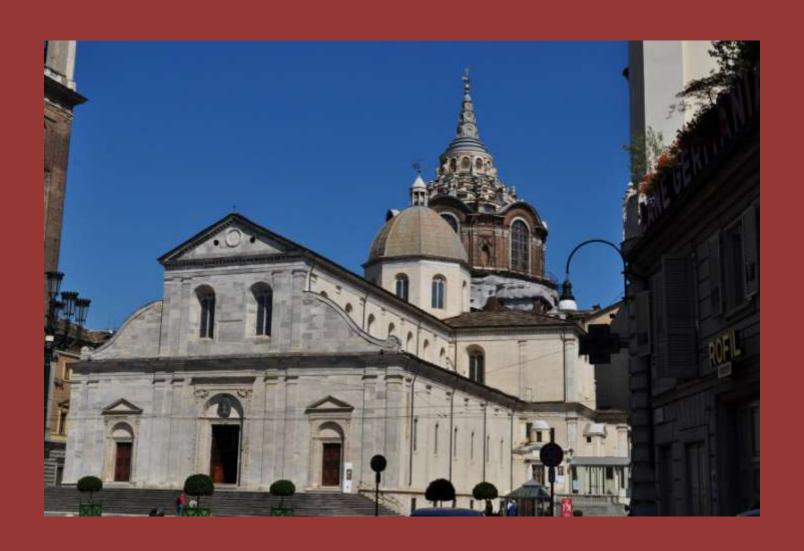

# Preview of SSPX 12 Day Pilgrimage to the Holy Shroud and France May 2015



#### Accompanied by Fr. Stafki





#### Delta Airlines non-stop New York to Milan

Leave New York JFK on Tuesday 4/28/2015 at 6:38P on DL 418

Arrive Milan
Airport next day
(Wednesday) at
8:55A



4056 miles, 8hr 17min, on Airbus A330-300.



## Arrive Milan Wednesday April 29, 8:55A



 By bus, tour Milan and then on to Turin, for two nights.

#### Milan Cathedral



#### Wednesday 4/29 Milan to Turin



Milan to Turin: 1h 50min, 89 miles

#### Turin



#### **Hotel Mercure Torino Royal**







Overnight, two nights, Turin, Italy, Mercure Torino Royal, Corso Regina Margherita 249 10144 TORINO ITALY

#### Duomo di San Giovanni



#### Turin





### Thursday 4/30 Turin



## Friday 5/1 Turin – Laus - Gap



First leg: Turin to Laus, 2h 58min, 122 miles.

#### Laus



The chapel at Laus

#### Laus



At the shrine of Our Lady of Laus (Notre Dame du Laus)

#### Laus



Picture of the apparition at Laus hanging in the main chapel.

## Friday 5/1 Turin – Laus - Gap



Second leg: Laus to Gap, 24 min, 12 miles

#### **Best Western Hotel Gap**



#### **Hotel Gap**



Friday, May 1, Overnight Best Western Hotel Gap, 1, Avenue Francois Mitterrand 05000 Gap - France





#### Saturday 5/2, Gap – LaSalette – Ars – Villefranche-sur-Saône



First leg: Gap to La Salette 50min, 28 miles.

#### La Salette



The Shrine at La Salette

#### La Salette



She appears to the two children a few feet from where she was crying.

###