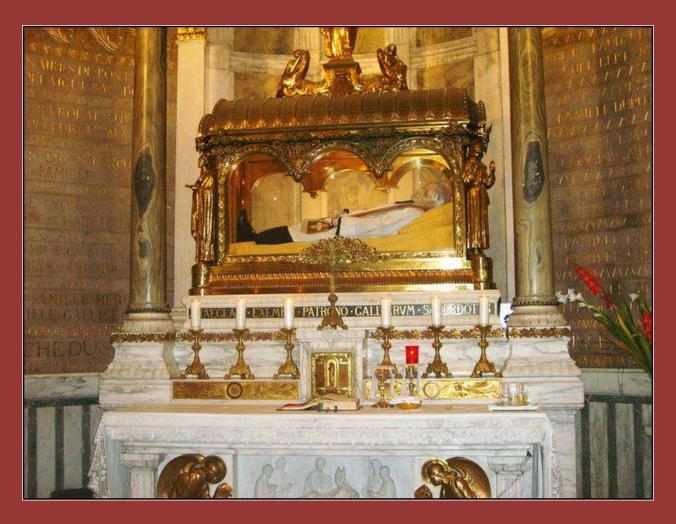

#### Saturday 5/2, Gap – LaSalette – Ars – Villefranche-sur-Saône

Second Leg: LaSalette to Ars, 3hr 29min, 323 miles

The incorrupt body of St. John Vianney

St. John Vianney's bedroom as it was the day he died.