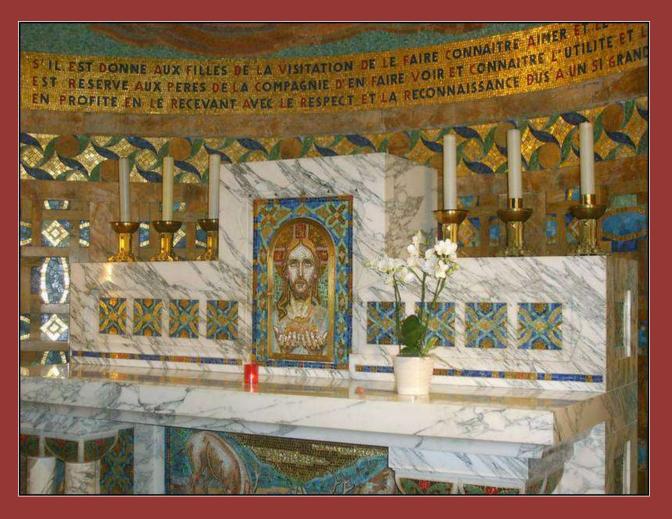

Mosaic over main altar showing Our Lord, Blessed Mother, St. Margaret Mary & St. Claude

Outside entrance to the Chapel of St. Claude

Main altar in Chapel of St. Claude La Colombiere, the confessor for St. Margaret Mary