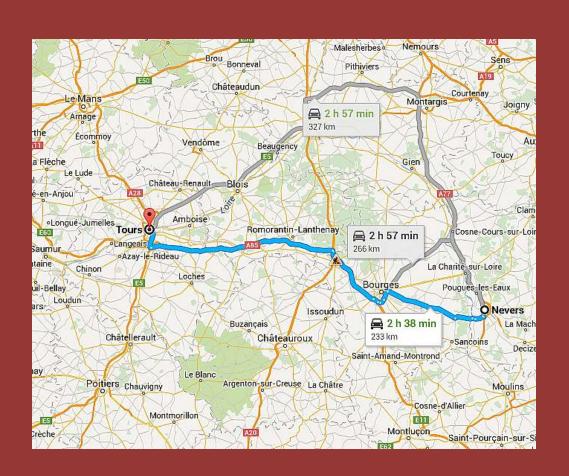

f St. Margaret Mary Alacoque in Chapel of Visitation



Mosaic over main altar showing Our Lord, Blessed Mother, St. Margaret Mary & St. Claude



Outside entrance to the Chapel of St. Claude



Main altar in Chapel of St. Claude La Colombiere, the confessor for St. Margaret Mary



Reliquary containing several bones of St. Claude La Colombiere

#### Sunday, 5/3, Villefranche-sur-Saône - Paray-le-Monial - Nevers



Leg 2: Paray le-Monial to Nevers, 1h 32m, 77 miles

Overnight in Nevers

#### Nevers





St. Bernadette Soubirous

Convent of St. Gildard

#### Nevers



Small chapel formerly the site of the tomb of St. Bernadette at the convent in Nevers

#### Sunday, May 3, Overnight De Bourbon Grand Hotel Mercure



Boulevard de la République, 18000 Bourges

#### Monday 5/4 Nevers - Tours



Nevers to Tours, 2hr 57min, 165 miles.

### Monday 5/4 Tours



**Tours Cathedral** 

### Monday 5/4 Tours



Basilique Saint Martin de Tours

### Monday 5/4 Overnight Alliance Hotel Tours Centre



15 Rue Édouard Vaillant 37000 Tours

# Tuesday 5/5 Tours – Mont Saint-Michel Bayeux



First Leg; Tours to Mont Saint-Michel, 2h 53 min, 175 miles

## Tuesday 5/5 Mont Saint-Michel



# Tuesday 5/5 Tours – Mont Saint-Michel Bayeux



Second Leg; Mont Saint-Michel to Bayeux, 1h 28 min, 79 miles

#### Bayeux, France







**Bayeux Cathedral** 

#### Tuesday 5/5 Two nights Hotel Mercure Caen Centre Port de Plaisance, Caen, France





1 Rue de Courtonne, 14018 Caen

## Thursday 5/7 Bayeux – Lisieux - Paris



First Leg; Bayeux to Lisieux, 1h 7 min, 58 miles



Saint Peters Cathedral



Saint Pe