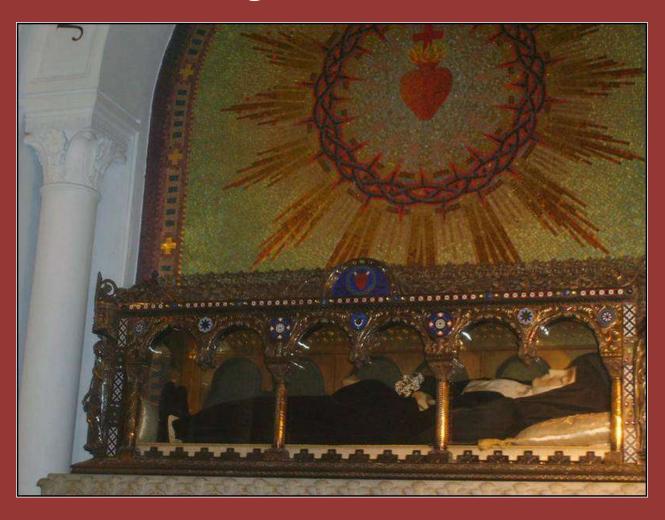

#### Saturday 5/2, Gap – LaSalette – Ars – Villefranche-sur-Saône

Second Leg: LaSalette to Ars, 3hr 29min, 323 miles

The incorrupt body of St. John Vianney

St. John Vianney's bedroom as it was the day he died.

Kitchen where St. John Vianney prepared and ate his Meals.

The reliquary containing the heart of St. John Vianney.