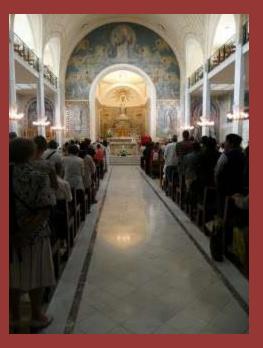

#### Saturday 5/2, Gap – LaSalette – Ars – Villefranche-sur-Saône

Second Leg: LaSalette to Ars, 3hr 29min, 323 miles

The incorrupt body of St. John Vianney

St. John Vianney's bedroom as it was the day he died.

Kitchen where St. John Vianney prepared and ate his Meals.

The reliquary containing the heart of St. John Vianney.