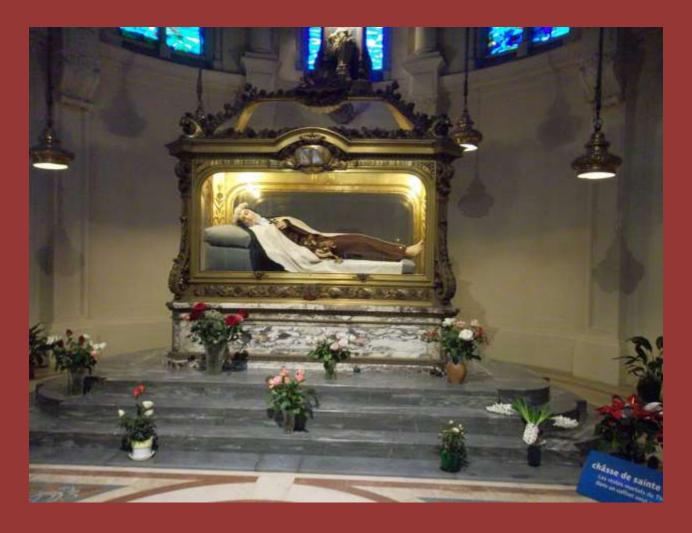

## Thursday 5/7 Bayeux – Lisieux - Paris

First Leg; Bayeux to Lisieux, 1h 7 min, 58 miles

Saint Peters Cathedral

Saint Peters Cathedral

Sanctuaire de Lisieux

Sainte Thérèse de l'Enfant-Jésus