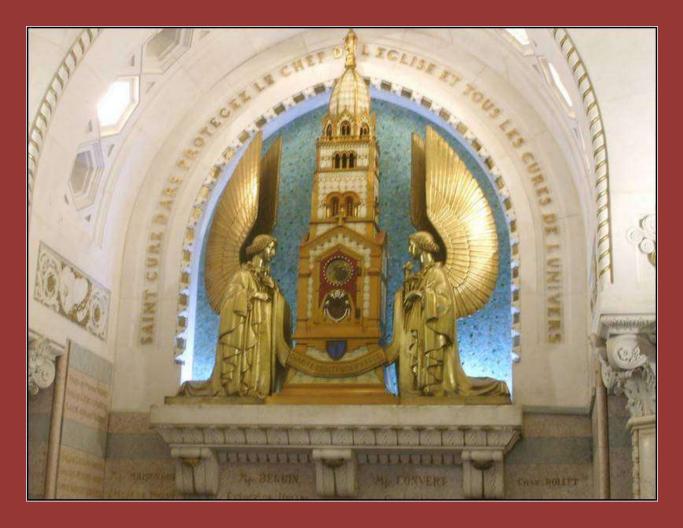

#### Saturday 5/2, Gap – LaSalette – Ars – Villefranche-sur-Saône

Second Leg: LaSalette to Ars, 3hr 29min, 323 miles

The incorrupt body of St. John Vianney

St. John Vianney's bedroom as it was the day he died.

Kitchen where St. John Vianney prepared and ate his Meals.

The reliquary containing the heart of St. John Vianney.