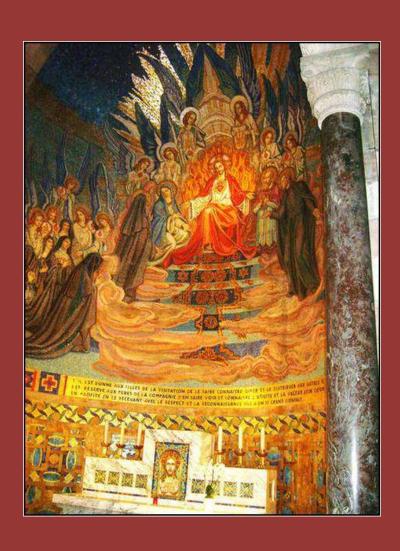

Mosaic over main altar showing Our Lord, Blessed Mother, St. Margaret Mary & St. Claude

Outside entrance to the Chapel of St. Claude

Main altar in Chapel of St. Claude La Colombiere, the confessor for St. Margaret Mary