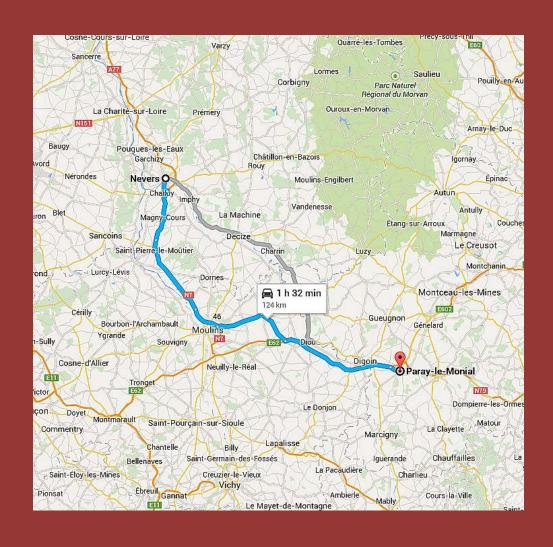

#### Sunday, 5/3, Villefranche-sur-Saône - Paray-le-Monial - Nevers

Leg 2: Paray le-Monial to Nevers, 1h 32m, 77 miles

Overnight in Nevers