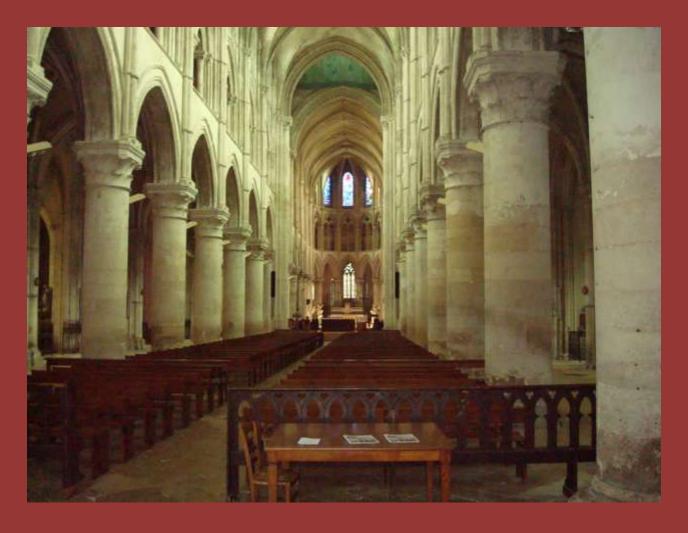

## Thursday 5/7 Bayeux – Lisieux - Paris

First Leg; Bayeux to Lisieux, 1h 7 min, 58 miles

Saint Peters Cathedral

Saint Peters Cathedral

Sanctuaire de Lisieux

Sainte Thérèse de l'Enfant-Jésus