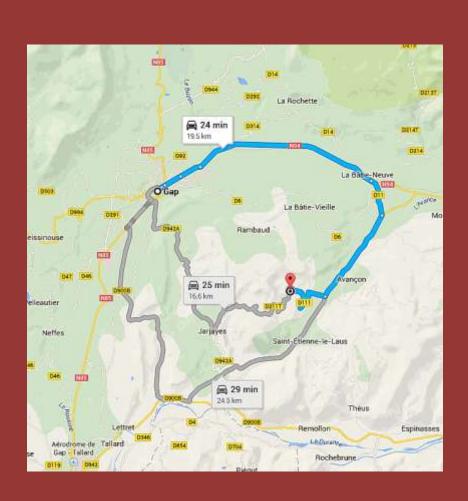

## Friday 5/1 Turin – Laus - Gap

First leg: Turin to Laus, 2h 58min, 122 miles.

## Friday 5/1 Turin – Laus - Gap

Second leg: Laus to Gap, 24 min, 12 miles