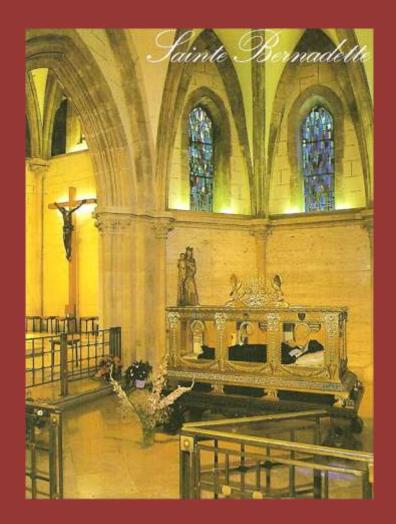

#### Nevers

Small chapel formerly the site of the tomb of St. Bernadette at the convent in Nevers