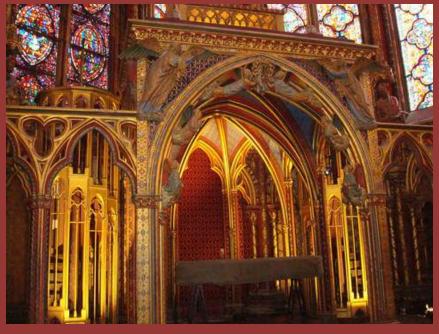

#### Hotel Mercure Paris Montmartre Sacré Coeur

Five minute walk to "Place de Clichy" station, Métro Lines 2 and 13

Shrine of the Miraculous Medal

Chapel of St. Vincent de Paul

Sainte Chapelle

Cathedral of Notre
Dame