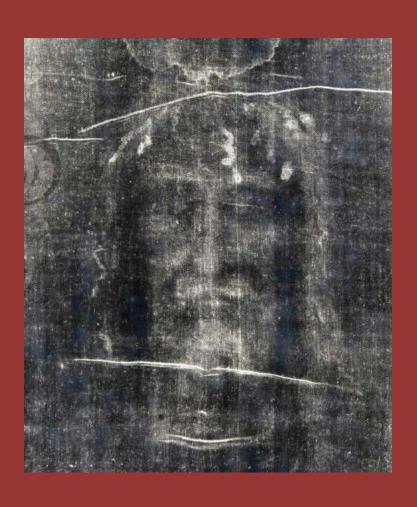

# Preview of SSPX 12 Day Pilgrimage to the Holy Shroud and France May 2015



#### Accompanied by Fr. Stafki





#### Delta Airlines non-stop New York to Milan

Leave New York JFK on Tuesday 4/28/2015 at 6:38P on DL 418

Arrive Milan
Airport next day
(Wednesday) at
8:55A



4056 miles, 8hr 17min, on Airbus A330-300.



## Arrive Milan Wednesday April 29, 8:55A



 By bus, tour Milan and then on to Turin, for two nights.

#### Milan Cathedral



#### Wednesday 4/29 Milan to Turin



Milan to Turin: 1h 50min, 89 miles

#### Turin



#### **Hotel Mercure Torino Royal**







Overnight, two nights, Turin, Italy, Mercure Torino Royal, Corso Regina Margherita 249 10144 TORINO ITALY

#### Duomo di San Giovanni



#### Turin





### Thursday 4/30 Turin



## Friday 5/1 Turin – Laus - Gap



First leg: Turin to Laus, 2h 58min, 122 miles.

#### Laus



The chapel at Laus

#### Laus



At the shrine of Our Lady of Laus (Notre Dame du Laus)

#### Laus



Picture of the apparition at Laus hanging in the main chapel.

## Friday 5/1 Turin – Laus - Gap



Second leg: Laus to Gap, 24 min, 12 miles

#### **Best Western Hotel Gap**



#### **Hotel Gap**



Friday, May 1, Overnight Best Western Hotel Gap, 1, Avenue Francois Mitterrand 05000 Gap - France





#### Saturday 5/2, Gap – LaSalette – Ars – Villefranche-sur-Saône



First leg: Gap to La Salette 50min, 28 miles.

#### La Salette



The Shrine at La Salette

#### La Salette



She appears to the two children a few feet from where she was crying.

#### La Salette



Further up the hill the Ble