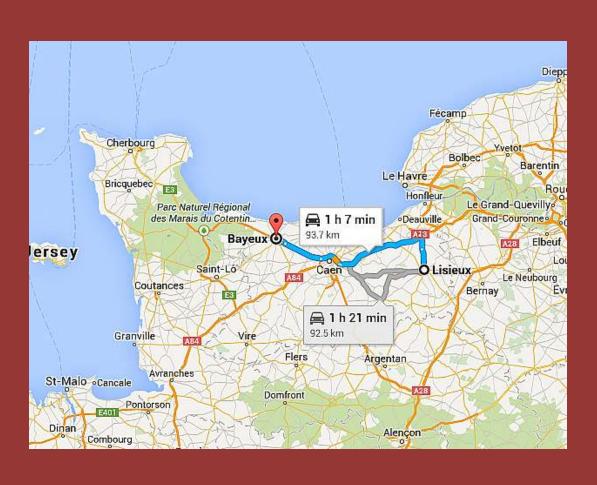

## Thursday 5/7 Bayeux – Lisieux - Paris

First Leg; Bayeux to Lisieux, 1h 7 min, 58 miles

Saint Peters Cathedral

Saint Peters Cathedral

Sanctuaire de Lisieux

Sainte Thérèse de l'Enfant-Jésus