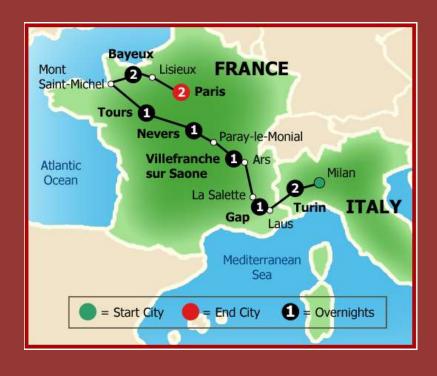

# Preview of SSPX 12 Day Pilgrimage to the Holy Shroud and France May 2015

#### Accompanied by Fr. Stafki

#### Delta Airlines non-stop New York to Milan

Leave New York JFK on Tuesday 4/28/2015 at 6:38P on DL 418

Arrive Milan
Airport next day
(Wednesday) at
8:55A

4056 miles, 8hr 17min, on Airbus A330-300.

## Arrive Milan Wednesday April 29, 8:55A

 By bus, tour Milan and then on to Turin, for two nights.

#### Wednesday 4/29 Milan to Turin

Milan to Turin: 1h 50min, 89 miles

## Friday 5/1 Turin – Laus - Gap

First leg: Turin to Laus, 2h 58min, 122 miles.

## Friday 5/1 Turin – Laus - Gap

Second leg: Laus to Gap, 24 min, 12 miles

#### Saturday 5/2, Gap – LaSalette – Ars – Villefranche-sur-Saône

First leg: Gap to La Salette 50min, 28 miles.

#### Saturday 5/2, Gap – LaSalette – Ars – Villefranche-sur-Saône

Second Leg: LaSalette to Ars, 3hr 29min, 323 miles

The incorrupt body of St. John Vianney

St. John Vianney's bedroom as it was the day he died.

#### Saturday 5/2, Gap – LaSalette – Ars – Villefranche-sur-Saône

Third leg: Ars to Villefranche-sur-Saone, 17min, 8 miles

#### Sunday, 5/3, Villefranche-sur-Saône - Paray le-Monial - Nevers

Leg 1: Villefranche-sur-Saône to Paray le-Monial, 1h 11min, 62 miles

Basilica of Paray de Monial

The incorrupt body of St. Margaret Mary Alacoque in Chapel of Visitation

#### Sunday, 5/3, Villefranche-sur-Saône - Paray-le-Monial - Nevers

Leg 2: Paray le-Monial to Nevers, 1h 32m, 77 miles

Overnight in Nevers

#### Monday 5/4 Nevers - Tours

Nevers to Tours, 2hr 57min, 165 miles.

# Tuesday 5/5 Tours – Mont Saint-Michel Bayeux

First Leg; Tours to Mont Saint-Michel, 2h 53 min, 175 miles

# Tuesday 5/5 Tours – Mont Saint-Michel Bayeux

Second Leg; Mont Saint-Michel to Bayeux, 1h 28 min, 79 miles

## Thursday 5/7 Bayeux – Lisieux - Paris

First Leg; Bayeux to Lisieux, 1h 7 min, 58 miles

Saint Peters Cathedral

Saint Peters Cathedral

Sanctuaire de Lisieux

Sainte Thérèse de l'Enfant-Jésus

## Thursday 5/7 Bayeux – Lisieux - Paris

Second Leg; Lisieux to Paris, 2h 24 min, 127 miles