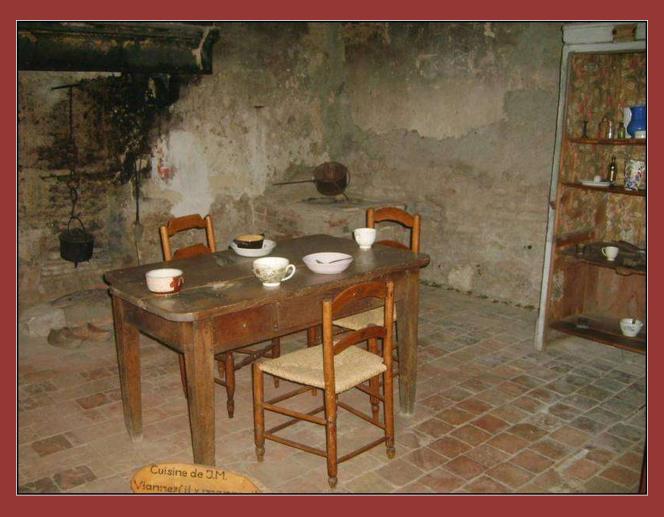

Kitchen where St. John Vianney prepared and ate his Meals.

The reliquary containing the heart of St. John Vianney.