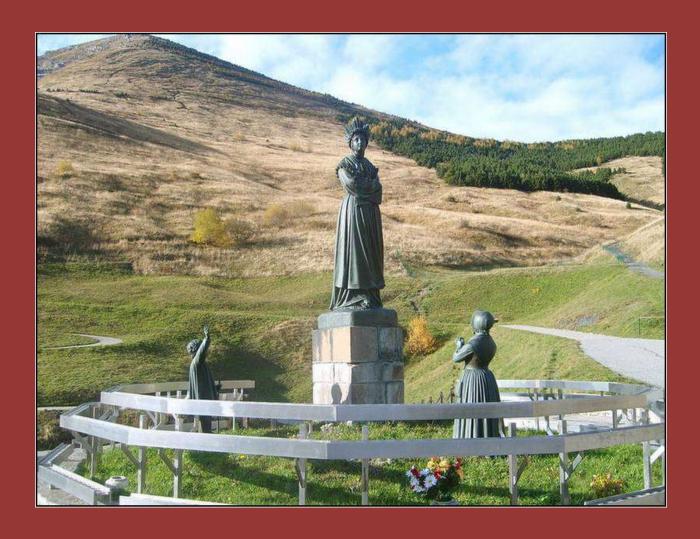

#### La Salette

Further up the hill the Blessed Mother leaves the children and ascends to heaven.