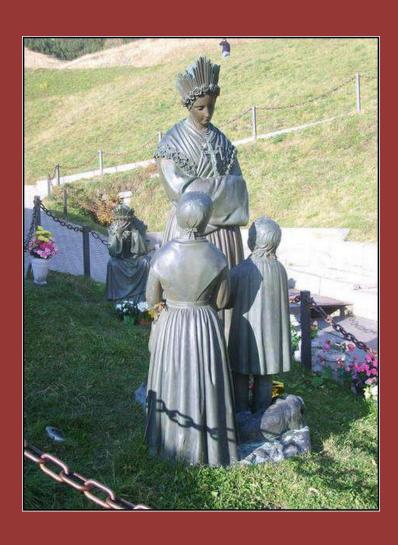

#### La Salette

She appears to the two children a few feet from where she was crying.