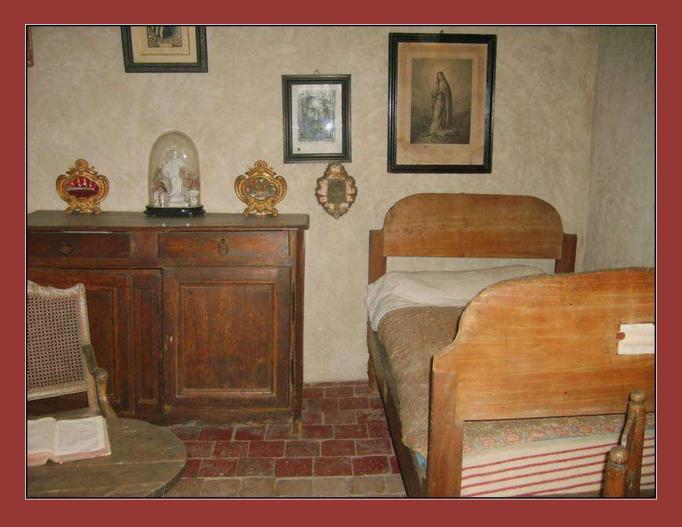

#### Saturday 5/2, Gap – LaSalette – Ars – Villefranche-sur-Saône

Second Leg: LaSalette to Ars, 3hr 29min, 323 miles

The incorrupt body of St. John Vianney

St. John Vianney's bedroom as it was the day he died.