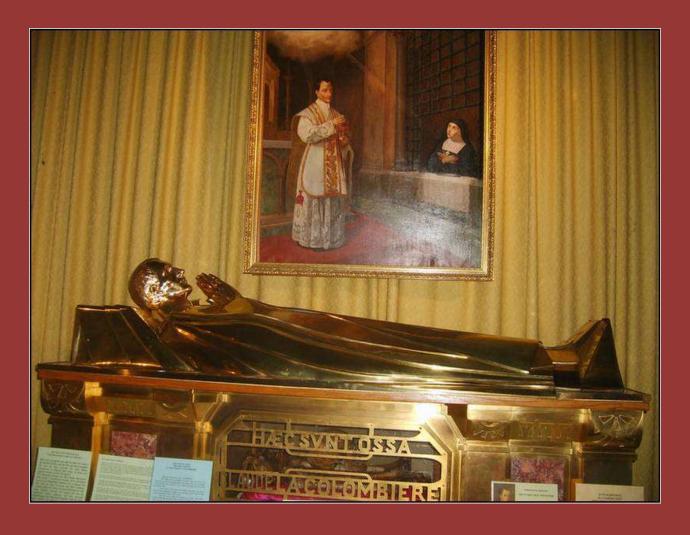

Mosaic over main altar showing Our Lord, Blessed Mother, St. Margaret Mary & St. Claude

Outside entrance to the Chapel of St. Claude

Main altar in Chapel of St. Claude La Colombiere, the confessor for St. Margaret Mary

Reliquary containing several bones of St. Claude La Colombiere