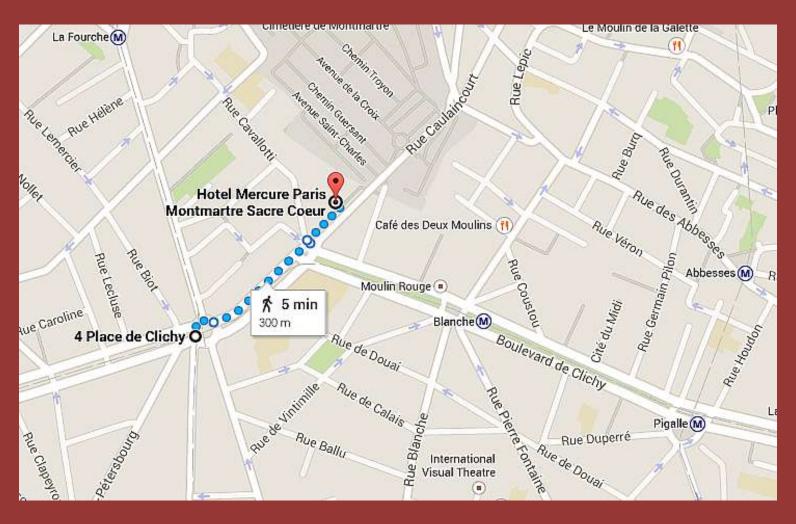

#### Hotel Mercure Paris Montmartre Sacré Coeur

Five minute walk to "Place de Clichy" station, Métro Lines 2 and 13

Shrine of the Miraculous Medal

Chapel of St. Vincent de Paul

Sainte Chapelle

Cathedral of Notre
Dame