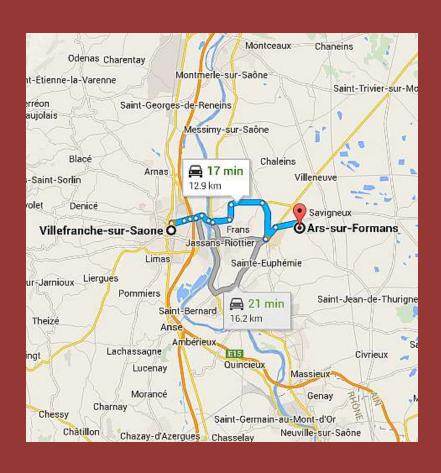

#### Saturday 5/2, Gap – LaSalette – Ars – Villefranche-sur-Saône

Third leg: Ars to Villefranche-sur-Saone, 17min, 8 miles