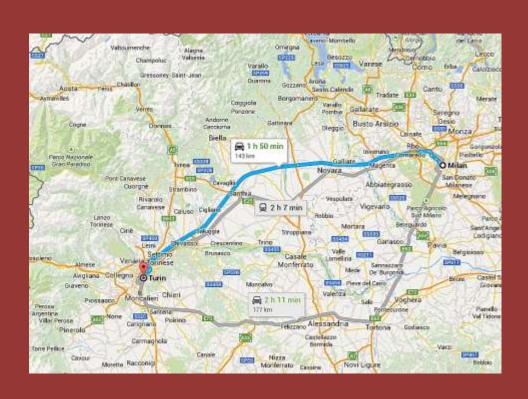

# Preview of SSPX 12 Day Pilgrimage to the Holy Shroud and France May 2015



#### Accompanied by Fr. Stafki





#### Delta Airlines non-stop New York to Milan

Leave New York JFK on Tuesday 4/28/2015 at 6:38P on DL 418

Arrive Milan
Airport next day
(Wednesday) at
8:55A



4056 miles, 8hr 17min, on Airbus A330-300.



## Arrive Milan Wednesday April 29, 8:55A



 By bus, tour Milan and then on to Turin, for two nights.

#### Milan Cathedral



#### Wednesday 4/29 Milan to Turin



Milan to Turin: 1h 50min, 89 miles

#### Turin



#### **Hotel Mercure Torino Royal**







Overnight, two nights, Turin, Italy, Mercure Torino Royal, Corso Regina Margherita 249 10144 TORINO ITALY

#### Duomo di San Giovanni



#### Turin





### Thursday 4/30 Turin



## Friday 5/1 Turin – Laus - Gap



First leg: Turin to Laus, 2h 58min, 122 miles.

#### Laus



The chapel at Laus

#### Laus



At the shrine of Our Lady of Laus (Notre Dame du Laus)

#### Laus



Picture of the apparition at Laus hanging in the main chapel.

## Friday 5/1 Turin – Laus - Gap



Second leg: Laus to Gap, 24 min, 12 miles

#### **Best Western Hotel Gap**



#### **Hotel Gap**



Friday, May 1, Overnight Best Western Hotel Gap, 1, Avenue Francois Mitterrand 05000 Gap - France





#### Saturday 5/2, Gap –