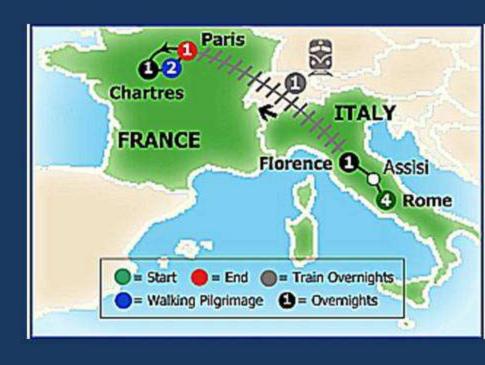

# 2016 Youth Pilgrimage

by Morgan Kirk

Morgan Kirk's SSPX Youth Pilgrimage to Rome and Chartres May 2016, From Seattle

Accompanied by Fr.
Nicholas Gardner and
culminating in the 65
mile walking Pilgrimage
from Chartres to Paris

#### Rome – Assisi - Florence

Day 6, Wednesday, May 11

Assisi

#### Rome – Assisi - Florence

Day 6, Wednesday, May 11

Assisi, Basilica of St. Francis

#### Rome – Assisi - Florence

Day 6, Wednesday, May 11

St. Mary of the Angels Basilica

Day 7, Thursday, May 12

Visit the Convent and Museum di San Marco

Day 7, Thursday, May 12

Visit Santissima Annunziata Church

Day 7, Thursday, May 12

Visit the Duomo Gothic cathedral dedicated to Our Lady

Day 7, Thursday, May 12

Finally visit the Piazza della Signoria and Ponte Vecchio bridge.

Day 7, Thursday, May 12

Florence Rail Station for overnight rail to Paris

#### **Paris to Chartres**

Day 8, Friday, May 13

# Day 9, Saturday May 14 Pilgrimage Chartres to Paris

Breakfast before Pilgrimage trek

# Day 9, Saturday May 14 Pilgrimage Chartres to Paris

# Day 10, Sunday May 15 Second Day of Pilgrimage Chartres to Paris

Rest Stop 3

# Day 10, Sunday May 15 Second Day of Pilgrimage Chartres to Paris

Caring for the feet.

# Day 11, Monday 5/25 Entering Paris