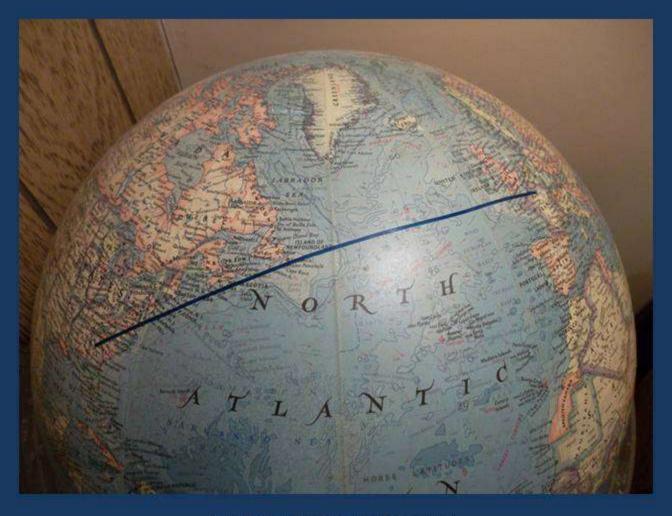

oria and Ponte Vecchio bridge.

Day 7, Thursday, May 12



Florence Rail Station for overnight rail to Paris

#### **Paris to Chartres**

Day 8, Friday, May 13







# Day 9, Saturday May 14 Pilgrimage Chartres to Paris



Breakfast before Pilgrimage trek

# Day 9, Saturday May 14 Pilgrimage Chartres to Paris



# Day 10, Sunday May 15 Second Day of Pilgrimage Chartres to Paris



Rest Stop 3

# Day 10, Sunday May 15 Second Day of Pilgrimage Chartres to Paris



Caring for the feet.

# Day 11, Monday 5/25 Entering Paris





# Day 12, Tuesday May 17 Transfer to CDG Airport for Flight Home



Depart CDG Airport, DL 83, for Atlanta, 8:45A 4,389 miles, 9h 4m, arriving 12:15P

Change of planes, 4hr 15min

Depart ATL, DL 2329, 4:30P 2,250 miles, arrive SEA @ 6:51P

# Return Flight to Atlanta



Daylight flight all the way.