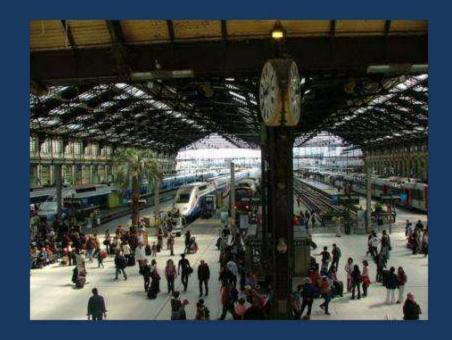

Day 7, Thursday, May 12

Visit the Duomo Gothic cathedral dedicated to Our Lady

Day 7, Thursday, May 12

Finally visit the Piazza della Signoria and Ponte Vecchio bridge.

Day 7, Thursday, May 12

Florence Rail Station for overnight rail to Paris