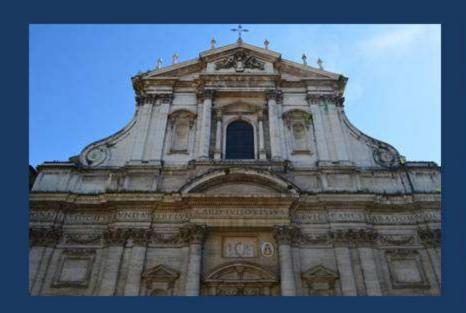

Visit Trevi Fountain

Visit Church of St. Ignatius where he is buried.

Visit Church of Santa Maria Sopra Minerva

The Pantheon

Visit St. Agnes in Agony Church in Piazza Navona

Chiesa Nuova, relics of St. Philip Neri