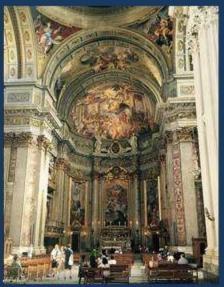

Visit Trevi Fountain

Visit Church of St. Ignatius where he is buried.

Visit Church of Santa Maria Sopra Minerva

The Pantheon

Visit St. Agnes in Agony Church in Piazza Navona

Chiesa Nuova, relics of St. Philip Neri