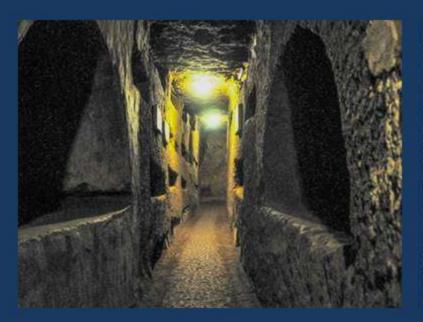

Day 3, Sunday, May 8

Tre Fontane Abby where St. Paul was beheaded.

Day 3, Sunday, May 8

Catacombs of Domitilla

Day 3, Sunday, May 8

Basilica of St. Paul Outside the Walls

Day 3, Sunday, May 8

The Coliseum