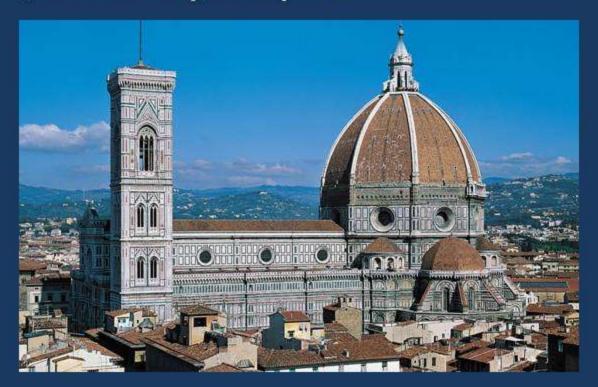

Day 7, Thursday, May 12

Visit the Duomo Gothic cathedral dedicated to Our Lady

Day 7, Thursday, May 12

Finally visit the Piazza della Signoria and Ponte Vecchio bridge.

Day 7, Thursday, May 12

Florence Rail Station for overnight rail to Paris