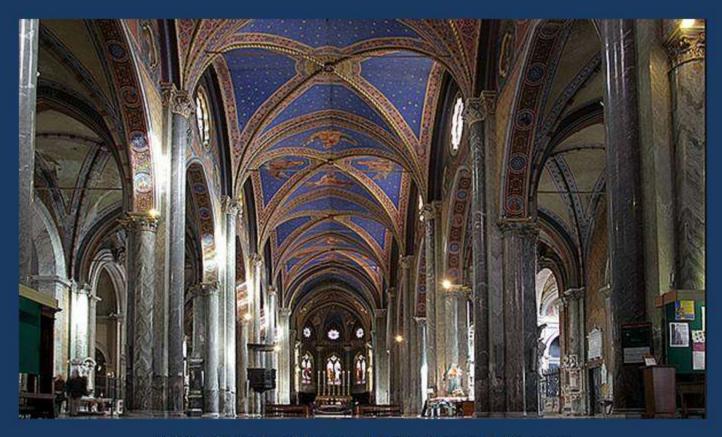

The Spanish Steps

Day 2, Saturday, May 7 "Welcome to the Eternal City"

Visit the Church of Sant'Andrea della Fratte where St. Maximillian Kolbe celebrated his first Mass and Alphonse Ratisbonne's conversion took place.