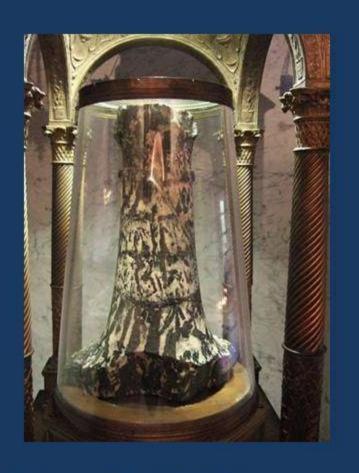

Scala Santa, the Holy Stairs

Day 4, Monday, May 9

Visit St. Mary Major

Day 4, Monday, May 9

Church of St. Praxedes, the Column of the Flagellation

Day 4, Monday, May 9

Visit the Church of St. Alphonsus, Icon of Our lady of Perpetual Help