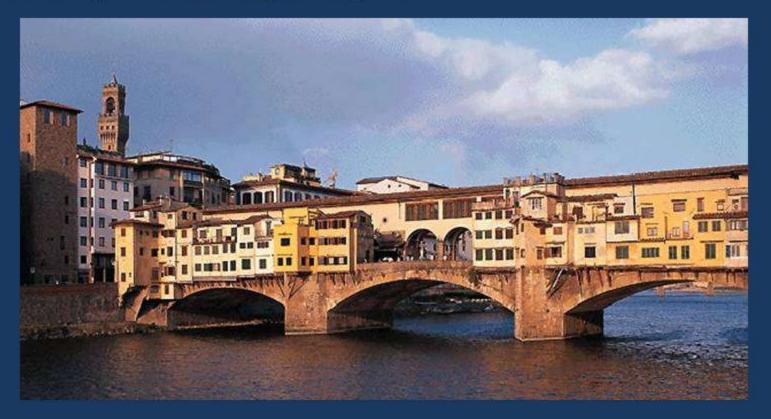

Day 7, Thursday, May 12

Visit the Duomo Gothic cathedral dedicated to Our Lady

Day 7, Thursday, May 12

Finally visit the Piazza della Signoria and Ponte Vecchio bridge.

Day 7, Thursday, May 12

Florence Rail Station for overnight rail to Paris