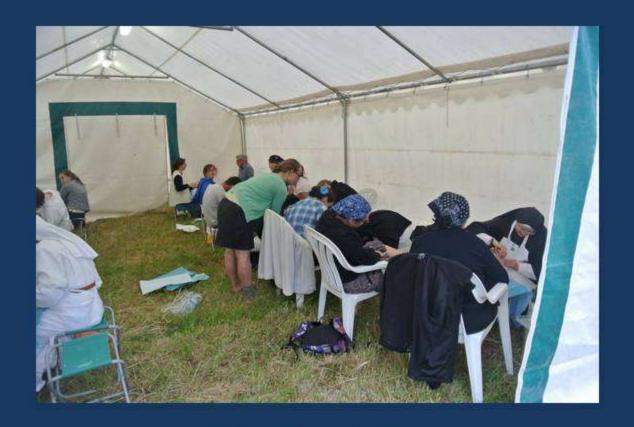

# Day 10, Sunday May 15 Second Day of Pilgrimage Chartres to Paris

Rest Stop 3

# Day 10, Sunday May 15 Second Day of Pilgrimage Chartres to Paris

Caring for the feet.