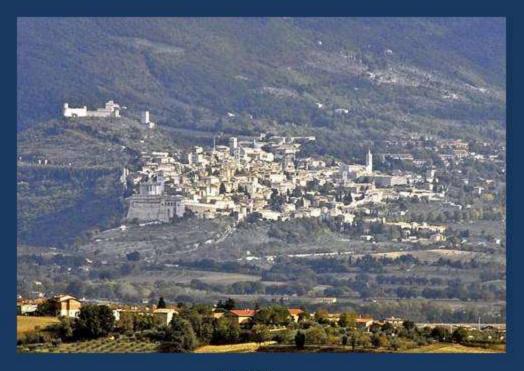

#### Rome – Assisi - Florence

Day 6, Wednesday, May 11

Assisi

#### Rome – Assisi - Florence

Day 6, Wednesday, May 11

Assisi, Basilica of St. Francis