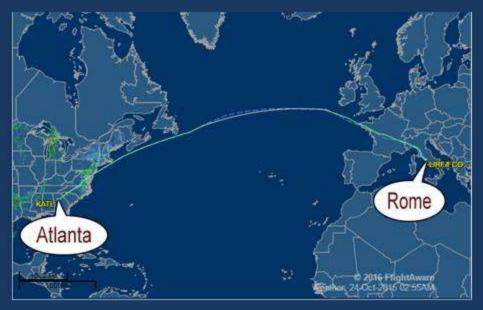

# Delta Airlines Flight 64 non-stop Atlanta to Rome

Leave Seattle on Friday May 6, 2016 at 8:30A on DL 1291 Connect in ATL Depart ATL 6:27P DL 64 Arrive Rome Fiumicino (FCO) Airport next day (Saturday) at 10:15A Trans-Atlantic 5103 miles, 9hr 48 min flight on Airbus A330-300.