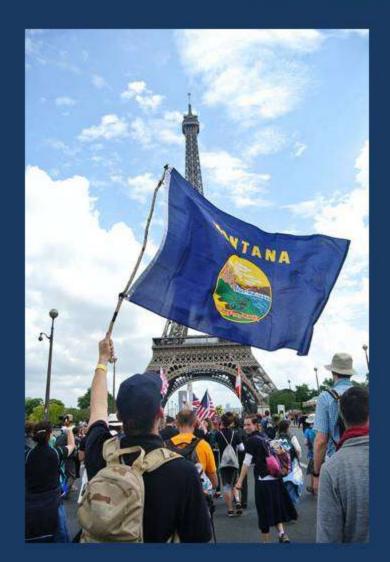

hursday, May 12





Visit the Convent and Museum di San Marco

Day 7, Thursday, May 12



Visit Santissima Annunziata Church

Day 7, Thursday, May 12



Visit the Duomo Gothic cathedral dedicated to Our Lady

Day 7, Thursday, May 12



Finally visit the Piazza della Signoria and Ponte Vecchio bridge.

Day 7, Thursday, May 12



Florence Rail Station for overnight rail to Paris

#### **Paris to Chartres**

Day 8, Friday, May 13







# Day 9, Saturday May 14 Pilgrimage Chartres to Paris



Breakfast before Pilgrimage trek

# Day 9, Saturday May 14 Pilgrimage Chartres to Paris



# Day 10, Sunday May 15 Second Day of Pilgrimage Chartres to Paris



Rest Stop 3

# Day 10, Sunday May 15 Second Day of Pilgrimage Chartres to Paris



Caring for the feet.

# Day 11, Monday 5/25 Entering Paris





# Day 12, Tuesday May 17 Transfer to CDG Airport for Flight Home



Depart CDG Airport, DL 83, for Atlanta, 8:45A 4,389 miles, 9h 4m, arriving 12:15P

Change of planes, 4hr 15min

Depart ATL, DL 2329, 4:30P 2,250 miles, arrive SEA @ 6:51P

# Return Flight to Atlanta



Daylight flight all the way.