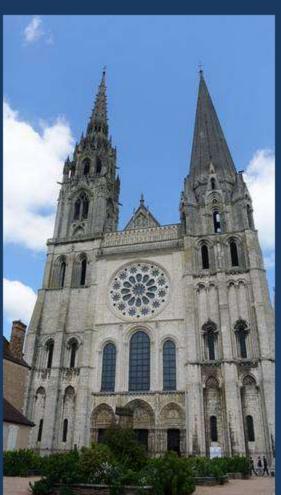

# Day 9, Saturday May 14 Pilgrimage Chartres to Paris

Breakfast before Pilgrimage trek

# Day 9, Saturday May 14 Pilgrimage Chartres to Paris