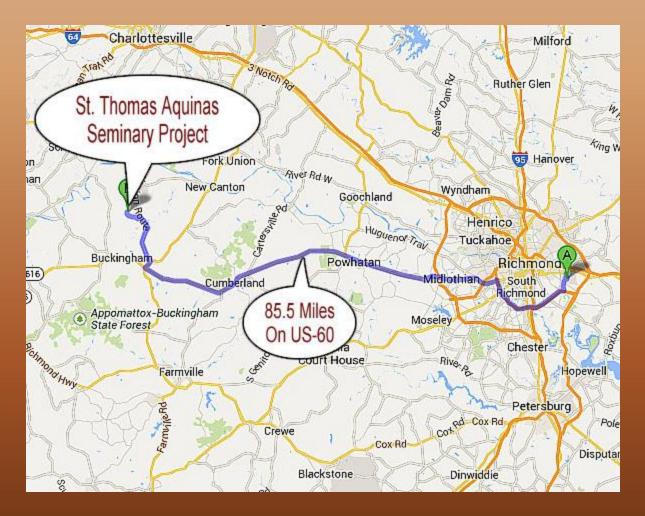

# Nearest Large Airport, Richmond, Virginia

1208 Archbishop Lefebvre Ave, Dillwyn, VA 23936

85.5 miles on US-60