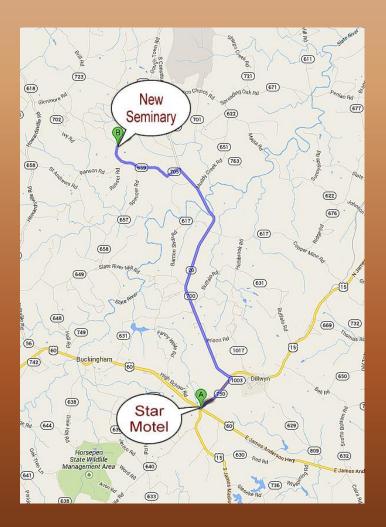

#### **Nearest Motel**

Star Motel, Dillwyn, VA 14923 S James Madison Hwy

11.8 Miles